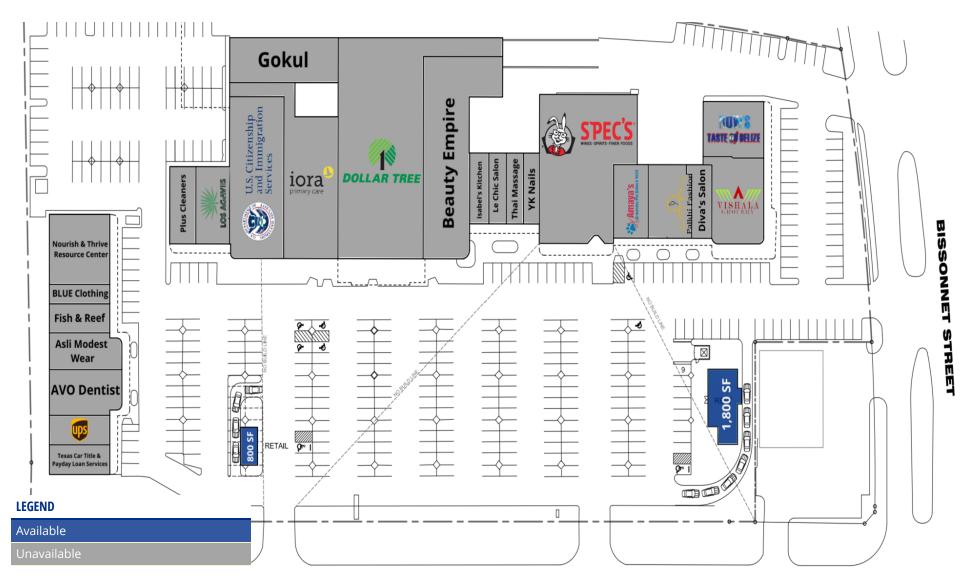

## **OFFERING SUMMARY**

| Available SF:     | 800 SF, 1800 SF                        |
|-------------------|----------------------------------------|
| Building Size:    | 90,327 SF                              |
| Vehicles Per Day: | 53,324 via Highway 6                   |
|                   | 19,086 via Bissonnet Street            |
| Major Tenants:    | Dollar Tree, SPEC's Fine Wines & Foods |