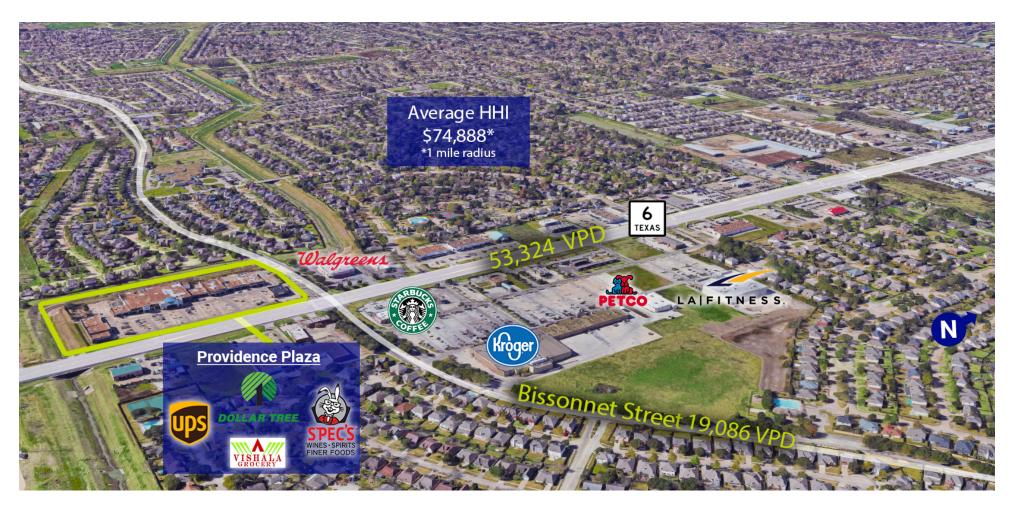

## **PROPERTY HIGHLIGHTS**

- Busy community center located across from Petco and LA Fitness shadow anchored by Kroger.
- Located on high-traffic Highway 6 South with easy access from Westpark Tollway.
- National retailers within a 1-mile radius include Starbucks, McDonald's, Bank of America, and Chase Bank.
- Surrounded by dense residential neighborhoods with 3 elementary schools and a middle school. Less than 2 miles (Fort Bend ISD).

## **OFFERING SUMMARY**

| Available SF:     | 800 SF, 1800 SF                        |
|-------------------|----------------------------------------|
| Building Size:    | 90,327 SF                              |
| Vehicles Per Day: | 53,324 via Highway 6                   |
|                   | 19,086 via Bissonnet Street            |
| Major Tenants:    | Dollar Tree, SPEC's Fine Wines & Foods |

| DEMOGRAPHICS      | 1 MILE   | 3 MILES  | 5 MILES  |
|-------------------|----------|----------|----------|
| Average HH Income | \$87,282 | \$77,704 | \$77,809 |
| Total Population  | 18,507   | 167,744  | 358,851  |
| Total Households  | 5,481    | 51,637   | 121,543  |