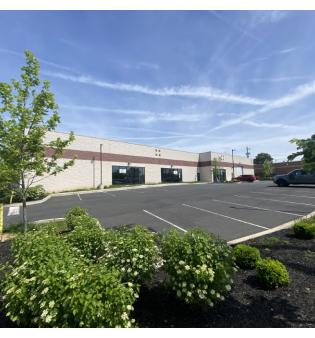

#### PEROPERTY OVERVIEW 192.31

Flex/retail building for sale or lease at the corner of Market Street Lot Size: 1.2 Acres and W 35th Street in Wilmington, DE.