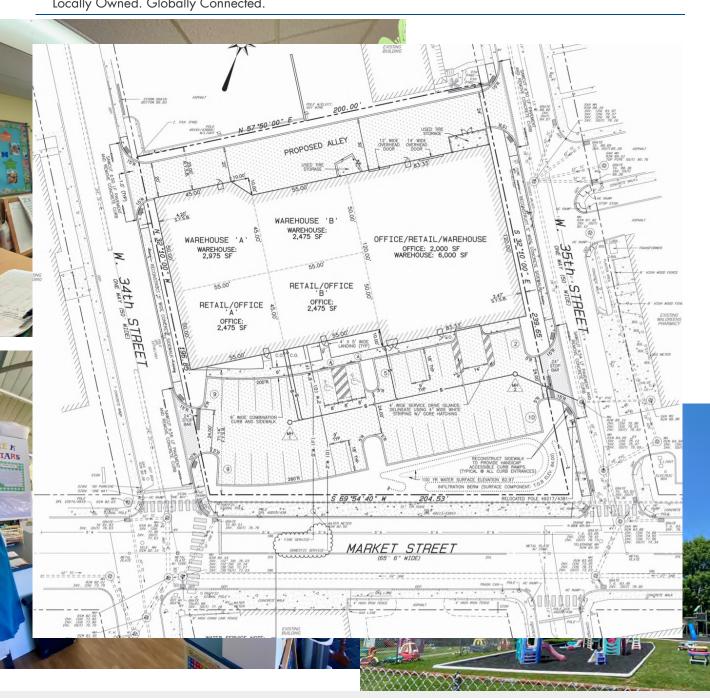

## SALE or LEASE Flex/Retail Building

DIZ-DIO/OF NI

Total SF: +/- 18,790 SF

Rentable SF: +/- 5,000 - 18,790 SF

OFFERING SUMMARY 65 AC

2601630079<sup>\*</sup> Parcel:

New construction!

Auto or truck repair facility: +/- 8,000 SF

Currently setup with 6 lifts and a showroom

The rear of the space has (2) 14' drive-in doors and the front of the space has a single 14' drivein door

SPECIAL PURPOSE PROPERTY FOR SALE
OO SE

Zoned for warehouse, retail or office

PROPERTY Partiring Vior 35 cars

- 18' ceilings
- 3-phase power
- Fully sprinkled

#### PEROPERTY OVERVIEW 192.31

Flex/retail building for sale or lease at the corner of Market Street Lot Size: 1.2 Acres and W 35th Street in Wilmington, DE.

#### **Building Size:** 2600 SF

NO WARRANTY OR REPRESENTATION, EXPRESS OR IMPLIED, IS MADE AS TO THE ACCURACY OF THE INFORMATION CONTAINED HEREIN, AND THE SAME IS SUBMITTED SUBJECT TO ERRORS, OMISSIONS, CHANGE OF PRICE, RENTAL OR OTHER CONDITIONS, PRIOR SALE, LEASE OR