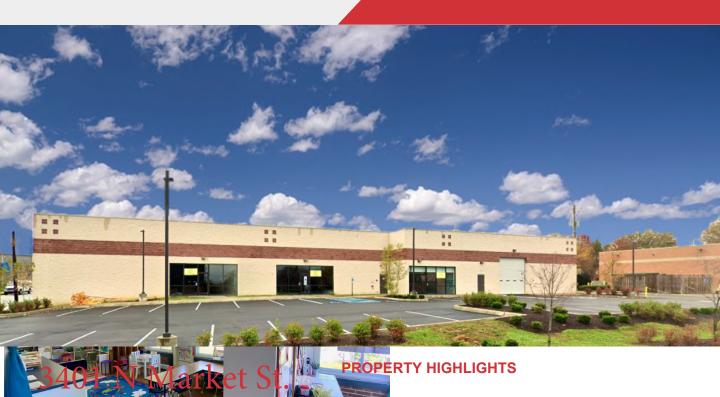

## SALE or LEASE Flex/Retail Building

DIZ-DIO/OF NI

Total SF: +/- 18,790 SF

Rentable SF: +/- 5,000 - 18,790 SF

OFFERING SUMMARY 65 AC

2601630079<sup>\*</sup> Parcel:

New construction!

Auto or truck repair facility: +/- 8,000 SF

#### PEROPERTY OVERVIEW 192.31

Flex/retail building for sale or lease at the corner of Market Street Lot Size: 1.2 Acres and W 35th Street in Wilmington, DE.

# SALE or LEASE 3401 N. Market St.

NO WARRANTY OR REPRESENTATION, EXPRESS OR IMPLIED, IS MADE AS TO THE ACCURACY OF THE INFORMATION CONTAINED HEREIN, AND THE SAME IS SUBMITTED SUBJECT TO ERRORS, OMISSIONS, CHANGE OF PRICE, RENTAL OR OTHER CONDITIONS, PRIOR SALE, LEASE OR FINANCING, OR WITHDRAWAL WITHOUT NOTICE, AND OF ANY SPECIAL LISTING CONDITIONS IMPOSED BY OUR PRINCIPALS NO WARRANTIES OR REPRESENTATIONS ARE MADE AS TO THE CONDITION OF THE PROPERTY OR ANY HAZARDS CONTAINED THEREIN ARE ANY TO BE IMPLIED.