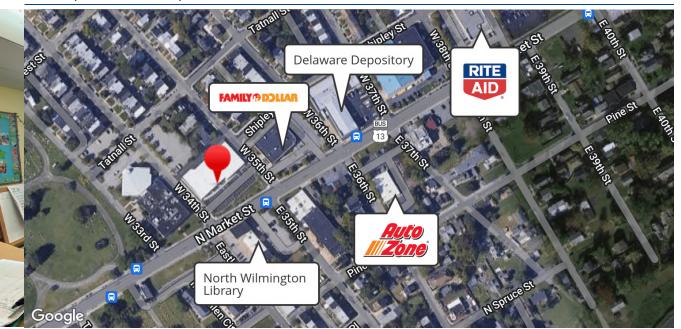

#### PEROPERTY OVERVIEW 192.31

Flex/retail building for sale or lease at the corner of Market Street Lot Size: 1.2 Acres and W 35th Street in Wilmington, DE.