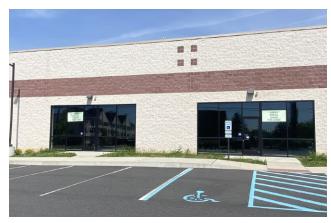

Currently setup with 6 lifts and a showroom

The rear of the space has (2) 14' drive-in doors and the front of the space has a single 14' drivein door

SPECIAL PURPOSE PROPERTY FOR SALE
OO SE

Zoned for warehouse, retail or office

#### PEROPERTY OVERVIEW 192.31

Flex/retail building for sale or lease at the corner of Market Street Lot Size: 1.2 Acres and W 35th Street in Wilmington, DE.