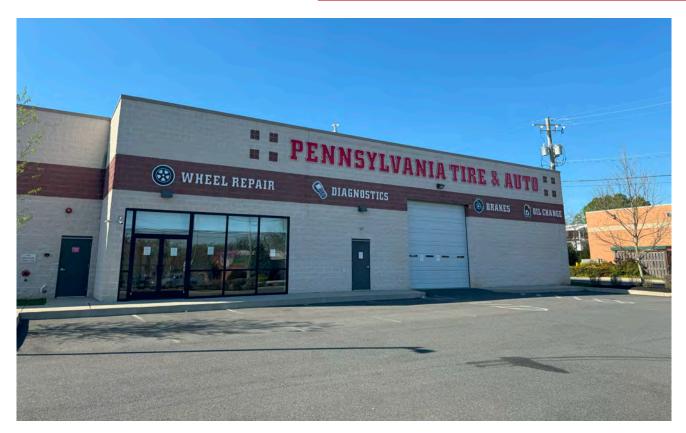

## SALE or LEASE Flex/Retail Building

DIZ-DIO/OF NI

Total SF: +/- 18,790 SF

Rentable SF: +/- 5,000 - 18,790 SF

OFFERING SUMMARY 65 AC

2601630079<sup>\*</sup> Parcel:

New construction!

Auto or truck repair facility: +/- 8,000 SF

Currently setup with 6 lifts and a showroom

The rear of the space has (2) 14' drive-in doors and the front of the space has a single 14' drivein door

SPECIAL PURPOSE PROPERTY FOR SALE
OO SE

Zoned for warehouse, retail or office

PROPERTY Partiring Vior 35 cars

- 18' ceilings
- 3-phase power
- Fully sprinkled

#### PEROPERTY OVERVIEW 192.31

Flex/retail building for sale or lease at the corner of Market Street Lot Size: 1.2 Acres and W 35th Street in Wilmington, DE.