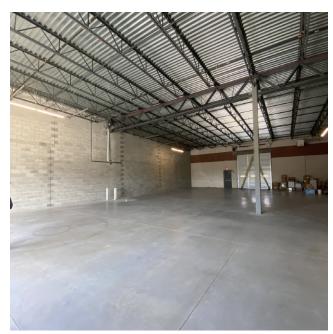

PROPERTY Partiring Vior 35 cars

- 18' ceilings
- 3-phase power
- Fully sprinkled

#### PEROPERTY OVERVIEW 192.31

Flex/retail building for sale or lease at the corner of Market Street Lot Size: 1.2 Acres and W 35th Street in Wilmington, DE.