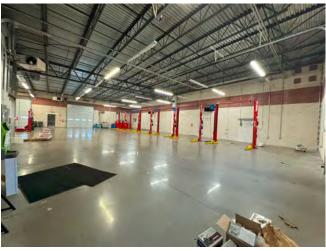

Currently setup with 6 lifts and a showroom

The rear of the space has (2) 14' drive-in doors and the front of the space has a single 14' drivein door

SPECIAL PURPOSE PROPERTY FOR SALE
OO SE

Zoned for warehouse, retail or office

PROPERTY Partiring Vior 35 cars

- 18' ceilings
- 3-phase power
- Fully sprinkled