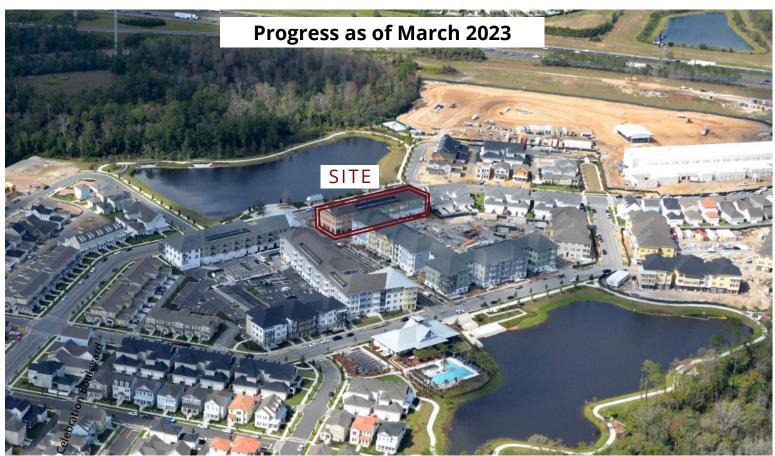

#### **PROPERTY HIGHLIGHTS**

- Pre-Leasing Now! Leasing opportunities for end cap restaurant with patio space and inline retail. Experiential amenity retail wanted.
- Celebration Island Village is the largest and newest chapter of the established Celebration community, to feature more than 1,300 homes within walking distance of the retail strip. This adds to the existing 3,000+ homes currently in Celebration.
- Near to the established Celebration High School serving 2,611 students. Celebration Island Village Elementary School with 2-minute walk to retail slated to open 2023.
- Surrounded by everything Central Florida has to offer.
- World-renowned architects designed Celebration to be an exciting place to live, work and play.
- Celebration, FL is located in Osceola County just southwest of Orlando. The community attracts affluent residents and visitors from around the world. The Celebration market is growing, with strong demand.
- Convenient to Walt Disney Resort, instant access to I-4 and all of Central Florida.