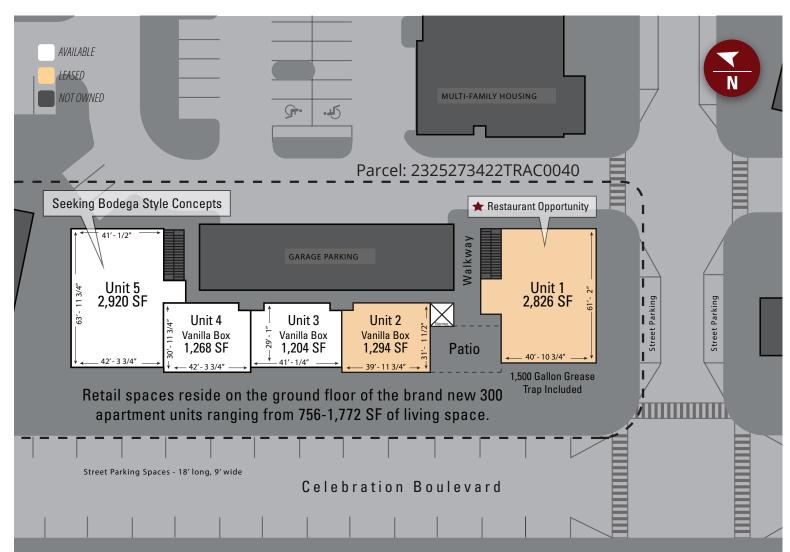

### 1,204 - 2,920 SF AVAILABLE

### Tracy Worrell

2195 Celebration Boulevard Kissimmee, FL 34747 Lat 28.286, Long -81.583

| Suite | Tenant                  | Size  |
|-------|-------------------------|-------|
| 1     | Lease in Negotiation    | 2,826 |
| 2     | Lease in Negotiation    | 1,294 |
| 3     | AVAILABLE - Vanilla Box | 1,204 |
| 4     | AVAILABLE - Vanilla Box | 1,268 |
| 5     | AVAILABLE - End Cap     | 2,920 |
|       | TOTAL                   | 9,512 |