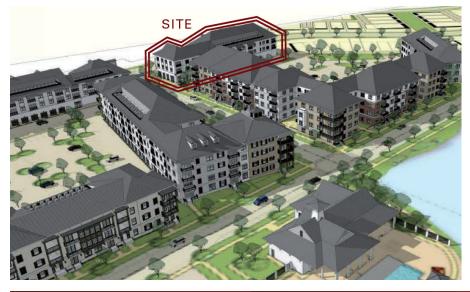

#### **PROPERTY HIGHLIGHTS**

- Pre-Leasing Now! Leasing opportunities for end cap restaurant with patio space and inline retail. Experiential amenity retail wanted.
- Celebration Island Village is the largest and newest chapter of the established Celebration community, to feature more than 1,300 homes within walking distance of the retail strip. This adds to the existing 3,000+ homes currently in Celebration.
- Near to the established Celebration High School serving 2,611 students. Celebration Island Village Elementary School with 2-minute walk to retail slated to open 2023.
- Surrounded by everything Central Florida has to offer.
- World-renowned architects designed Celebration to be an exciting place to live, work and play.
- Celebration, FL is located in Osceola County just southwest of Orlando. The community attracts affluent residents and visitors from around the world. The Celebration market is growing, with strong demand.
- Convenient to Walt Disney Resort, instant access to I-4 and all of Central Florida.