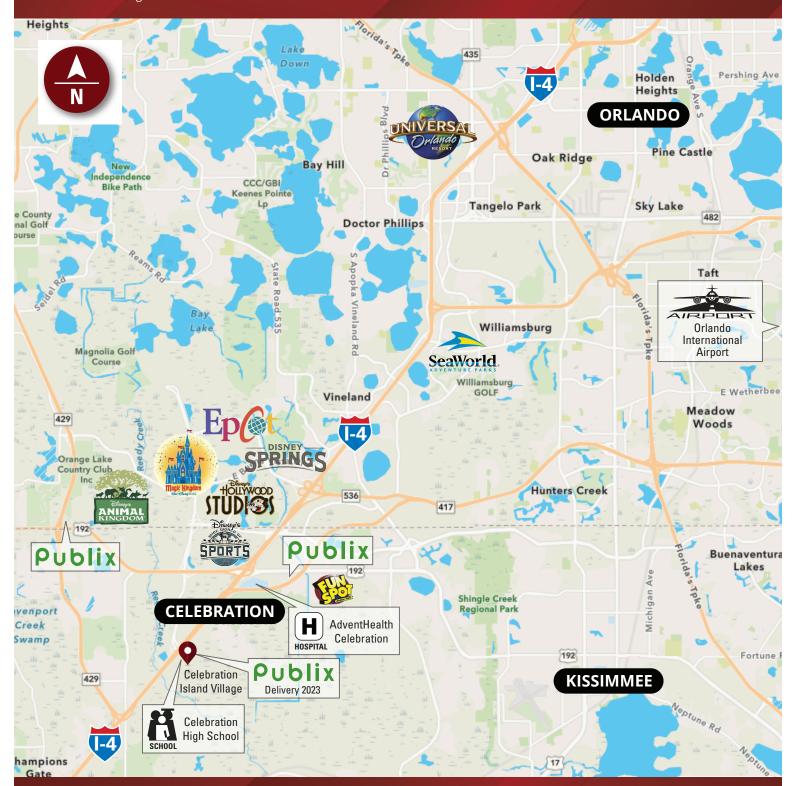

#### **PROPERTY HIGHLIGHTS**

- Pre-Leasing Now! Leasing opportunities for end cap restaurant with patio space and inline retail. Experiential amenity retail wanted.
- Celebration Island Village is the largest and newest chapter of the established Celebration community, to feature more than 1,300 homes within walking distance of the retail strip. This adds to the existing 3,000+ homes currently in Celebration.
- Near to the established Celebration High School serving 2,611 students. Celebration Island Village Elementary School with 2-minute walk to retail slated to open 2023.
- Surrounded by everything Central Florida has to offer.
- World-renowned architects designed Celebration to be an exciting place to live, work and play.
- Celebration, FL is located in Osceola County just southwest of Orlando. The community attracts affluent residents and visitors from around the world. The Celebration market is growing, with strong demand.
- Convenient to Walt Disney Resort, instant access to I-4 and all of Central Florida.