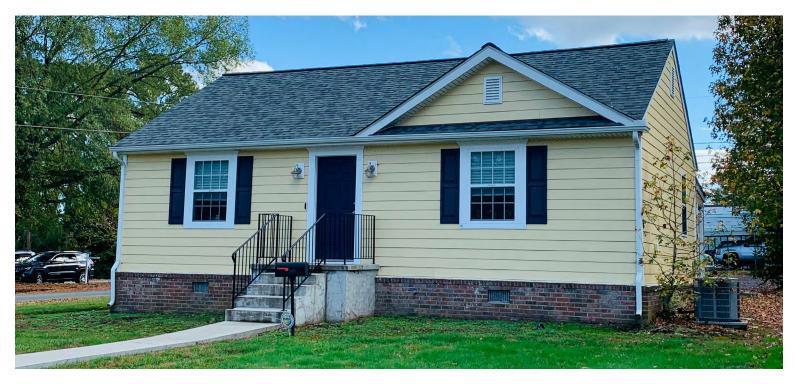

## DESCRIPTION

Located by W. Broad and Horsepen in an emerging small business corridor this property is a freestanding office/ retail building that is available for lease. Prominently located on a corner lot, this property has been recently renovated and is move-in ready.

### **PROPERTY FEATURES**

- Approximately 1,200 square feet
- \$1,850/month + utilities
- On-site parking
- Zoning: B-2 (Henrico County)
- Located in the Henrico County Enterprise Zone