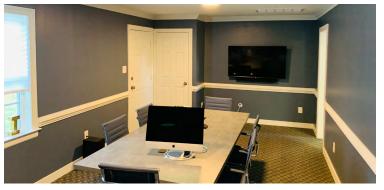

## DESCRIPTION

Located by W. Broad and Horsepen in an emerging small business corridor this property is a freestanding office/ retail building that is available for lease. Prominently located on a corner lot, this property has been recently renovated and is move-in ready.

### **PROPERTY FEATURES**

- Approximately 1,200 square feet
- \$1,850/month + utilities
- On-site parking
- Zoning: B-2 (Henrico County)
- Located in the Henrico County Enterprise Zone