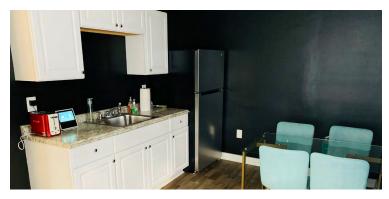

## DESCRIPTION

Located by W. Broad and Horsepen in an emerging small business corridor this property is a freestanding office/ retail building that is available for lease. Prominently located on a corner lot, this property has been recently renovated and is move-in ready.

### **PROPERTY FEATURES**

- Approximately 1,200 square feet
- \$1,850/month + utilities
- On-site parking
- Zoning: B-2 (Henrico County)
- Located in the Henrico County Enterprise Zone