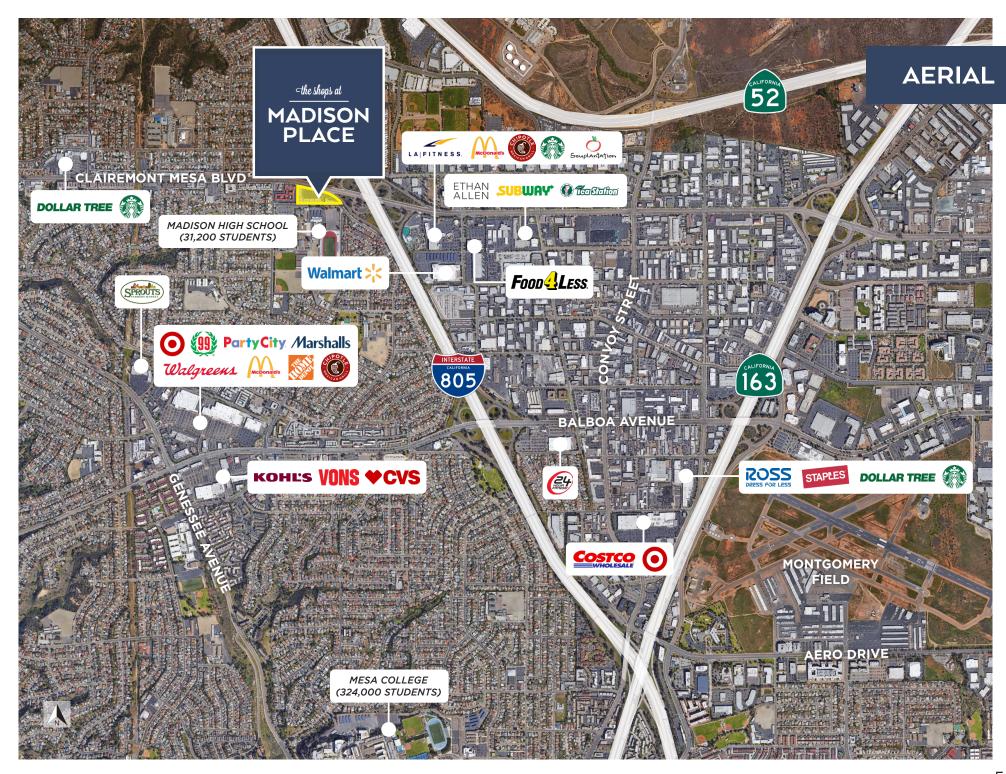

# 5487-5597 CLAIREMONT MESA BLVD, SAN DIEGO, CA 92117

- ± 53,291 SF retail center.
- · Neighborhood shopping center on a high traffic thoroughfare at the intersection of Clairemont Mesa Boulevard and I-805.
- The Shops at Madison Place are ideally located in a longstanding, dense in-fill residential neighborhood directly adjacent to Madison High School.
- The center offers great visibility, convenient access, abundant parking and is ideally suited for retailers servicing the surrounding community.

#### **TRAFFIC COUNTS**

**CLAIREMONT MESA BLVD** 

*I-805* 

±28,800 ADT

±185,000 ADT