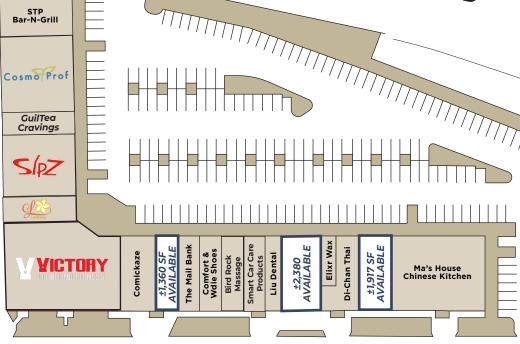

# SITE PLAN

| SUITE | TENANT                | SF    |
|-------|-----------------------|-------|
| 5487  | STP Bar-N-Grill       | 2,000 |
| 5495  | Cosmo Prof            | 4,100 |
| 5497  | GuilTea Cravings      | 1,320 |
| 5499  | Sipz Vegetarian       | 2,970 |
| 5505  | Leilani's Attic       | 1,586 |
| 5507  | Victory MMA & Fitness | 9,290 |
| 5517A | Comickaze             | 2,312 |
| 5517C | AVAILABLE             | 1,360 |

| SUITE | TENANT                  | SF    |
|-------|-------------------------|-------|
| 5519  | The Mail Bank           | 1,360 |
| 5521  | Comfort Wide Shoes      | 1,360 |
| 5523  | Bird Rock Massage       | 1,360 |
| 5525  | Smart Car Care Products | 1,360 |
| 5527  | Liu Dental              | 1,020 |
| 5529  | AVAILABLE               | 2,380 |
| 5533  | Elixr Wax & Beauty Bar  | 510   |
| 5535  | Di-Chan Thai            | 1,790 |
| 5537  | AVAILABLE               | 1,917 |