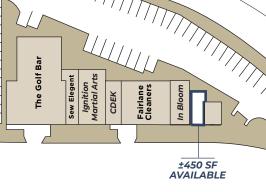

| SUITE   | TENANT                     | SF    |
|---------|----------------------------|-------|
| 5539-47 | Ma's House Chinese Kitchen | 5,903 |
| 5581-83 | The Golf Bar               | 3,643 |
| 5585    | Sew Elegant                | 800   |
| 5587    | Ignition Martial Arts      | 1,200 |
| 5589    | CDEK                       | 600   |
| 5592    | Fairlane Cleaners          | 1,800 |
| 5597A   | Awa Braiding               | 600   |
| 5597B   | AVAILABLE                  | 450   |
| 5597C   | GO Electric                | 300   |