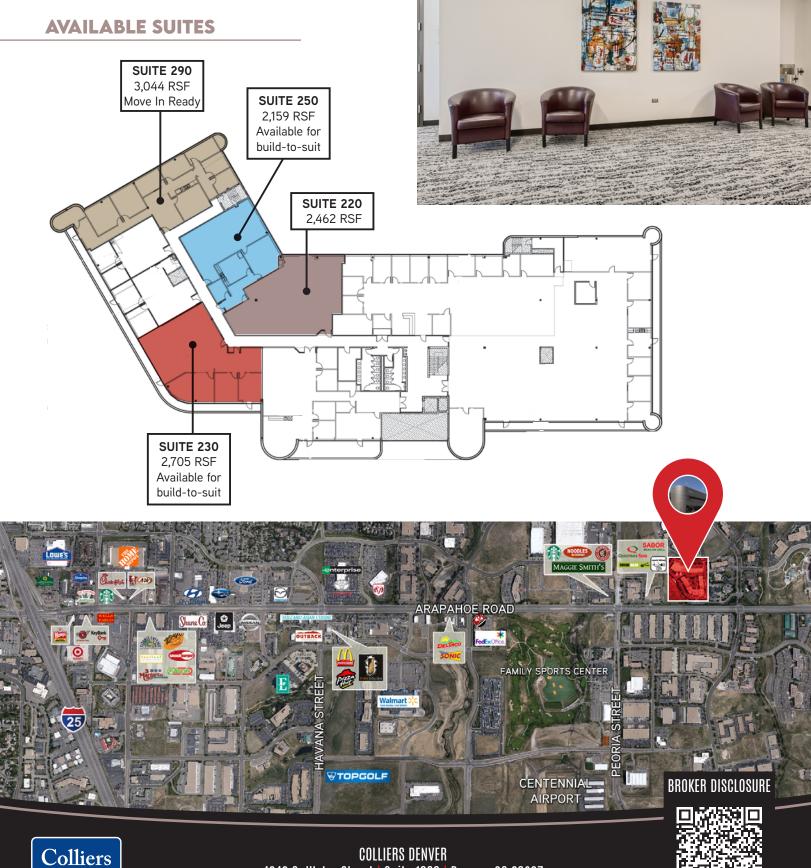

## 12503 E. EUCLID DRIVE • SECOND FLOOR | CENTENNIAL, CO 80111

COLLIERS DENVER 4643 S. Ulster Street | Suite 1000 | Denver, CO 80237 +1 303 745 5800 fax +1 303 745 5888 | colliers.com/denver

This communication has been prepared by Colliers Denver for advertising and/or general information only. Colliers Denver makes no guarantees, representations or warranties of any kind, expressed or implied, regarding the information including, but not limited to, warranties of content, accuracy and reliability. Any interested party should undertake their own inquiries as to the accuracy of the information. Colliers Denver excludes unequivocally all inferred or implied terms, conditions and warranties arising out of this document and excludes all liability for loss and damages arising there from. This publication is the copyrighted property of Colliers Denver and/or its licensor(s). © 2022. All rights reserved. This communication is not intended to cause or induce breach of an existing listing agreement.