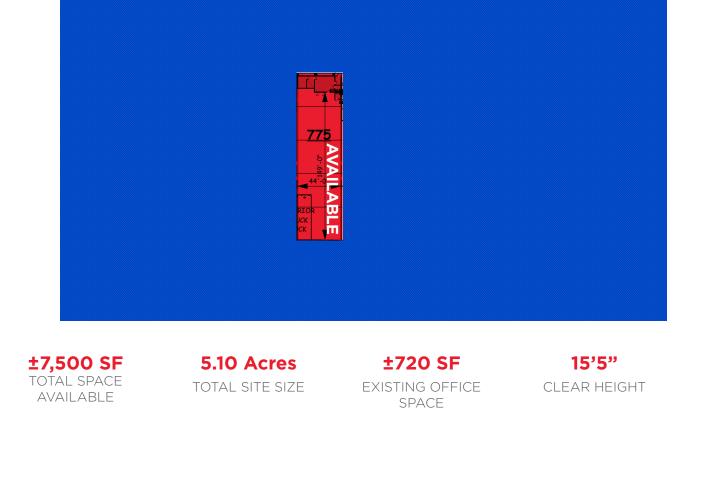

# 7,500 SF AVAILABLE

1 DRIVE-IN DOOR(S)

82,000 SF

TOTAL BUILDING

SIZE

**10 Spaces** CAR PARKING **200a/220v 3 phase, +100a** POWER **Gas-Fired** HEATING UNITS Wet SPRINKLER SYSTEM Subject to Offer LEASE RATE

**1** Interior

**Docks** 

LOADING