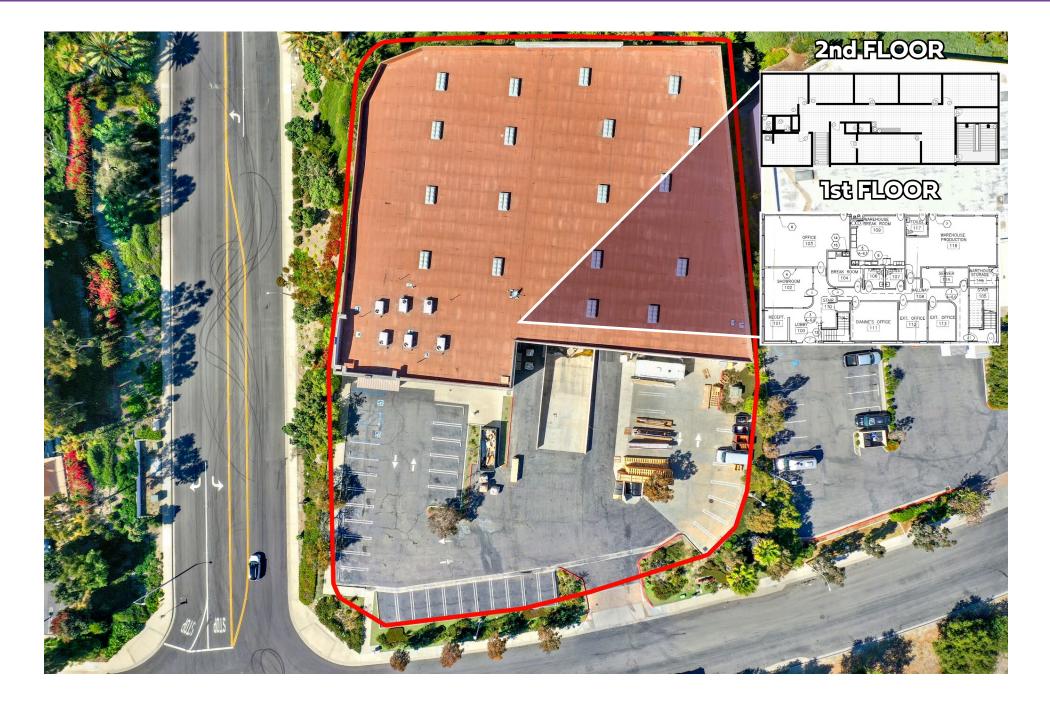

2 Dock High and 3 Ground Level Loading Doors

FOR LEASE





# HIGHLIGHTS

- 32,850 sq ft Freestanding Industrial Building
- 7,330 sq ft Two Story Office Area
- 25,520 sq ft Warehouse Space
- Large Maneuverable Parking Lot With 39 Parking Spaces
- 800 AMP Power
- 26' Warehouse Clearance
- 2 Dock High and 3 Ground Level Loading Doors
- ESFR Fire Sprinkler System
- Large 1.5 Corner Acre Lot, with Easy Access to Major Streets and Freeways
- Situated in the master-planned Talega Business Park with many nearby retail amenities and services

**JOHNSTON PACIFIC** COMMERCIAL REAL ESTATE, INC.

















1361 Calle Avanzado, San Clemente, CA

## FLOOR PLAN / SITE PLAN







### **JOHNSTON PACIFIC** COMMERCIAL REAL ESTATE, INC.



**JOHNSTON PACIFIC COMMERCIAL REAL ESTATE, INC.** (949) 366-2020 | www.johnston-pacific.com 1305 Calle Avanzado, San Clemente, CA 92673 26240 Enterprise Court Lake Forest, CA 92630

#### **ROB JOHNSTON**

**President** (949) 366-2020 rob@johnston-pacific.com Lic# 01121630

### LOUIS JOHNSTON

*Vice President* (949) 366-2020 louis@johnston-pacific.com Lic# 02054162 The information above had been obtained from sources believed to be reliable. While we do not doubt its accuracy, we have not verified it, make no guarantee, warranty or representation about it. It is your responsibility to independently confirm its accuracy and completeness. All information is subject to change without notice.