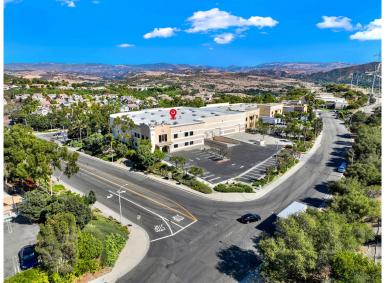

# HIGHLIGHTS

- 32,850 sq ft Freestanding Industrial Building
- 7,330 sq ft Two Story Office Area
- 25,520 sq ft Warehouse Space
- Large Maneuverable Parking Lot With 39 Parking Spaces
- 800 AMP Power
- 26' Warehouse Clearance
- 2 Dock High and 3 Ground Level Loading Doors
- ESFR Fire Sprinkler System
- Large 1.5 Corner Acre Lot, with Easy Access to Major Streets and Freeways
- Situated in the master-planned Talega Business Park with many nearby retail amenities and services

**JOHNSTON PACIFIC** COMMERCIAL REAL ESTATE, INC.

1361 Calle Avanzado, San Clemente, CA