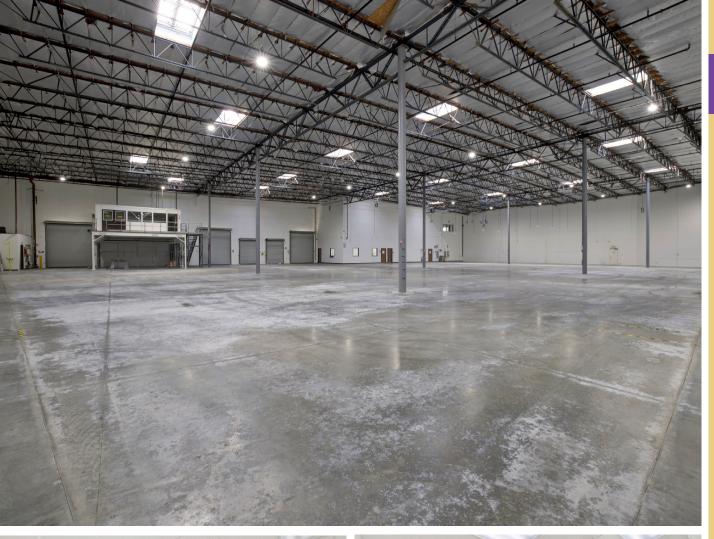

# HIGHLIGHTS

- 32,850 sq ft Freestanding Industrial Building
- 7,330 sq ft Two Story Office Area
- 25,520 sq ft Warehouse Space
- Large Maneuverable Parking Lot With 39 Parking Spaces
- 800 AMP Power
- 26' Warehouse Clearance
- 2 Dock High and 3 Ground Level Loading Doors
- ESFR Fire Sprinkler System
- Large 1.5 Corner Acre Lot, with Easy Access to Major Streets and Freeways
- Situated in the master-planned Talega Business Park with many nearby retail amenities and services