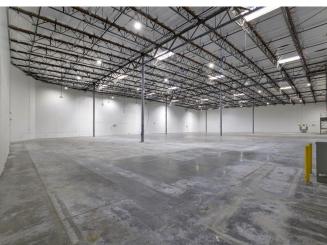

# HIGHLIGHTS

- 32,850 sq ft Freestanding Industrial Building
- 7,330 sq ft Two Story Office Area
- 25,520 sq ft Warehouse Space
- Large Maneuverable Parking Lot With 39 Parking Spaces
- 800 AMP Power
- 26' Warehouse Clearance
- 2 Dock High and 3 Ground Level Loading Doors
- ESFR Fire Sprinkler System
- Large 1.5 Corner Acre Lot, with Easy Access to Major Streets and Freeways
- Situated in the master-planned Talega Business Park with many nearby retail amenities and services