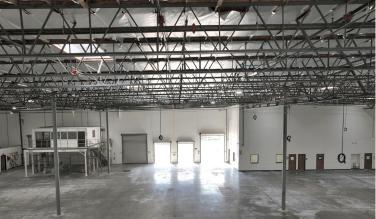

2 Dock High and 3 Ground Level Loading Doors

FOR LEASE

# HIGHLIGHTS

- 32,850 sq ft Freestanding Industrial Building
- 7,330 sq ft Two Story Office Area
- 25,520 sq ft Warehouse Space
- Large Maneuverable Parking Lot With 39 Parking Spaces
- 800 AMP Power
- 26' Warehouse Clearance
- 2 Dock High and 3 Ground Level Loading Doors
- ESFR Fire Sprinkler System
- Large 1.5 Corner Acre Lot, with Easy Access to Major Streets and Freeways
- Situated in the master-planned Talega Business Park with many nearby retail amenities and services