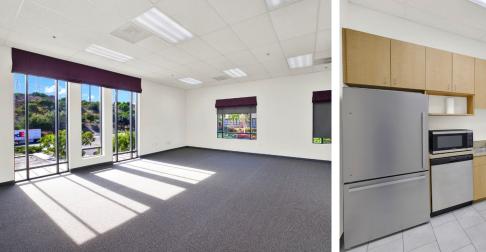

# HIGHLIGHTS

- 32,850 sq ft Freestanding Industrial Building
- 7,330 sq ft Two Story Office Area
- 25,520 sq ft Warehouse Space
- Large Maneuverable Parking Lot With 39 Parking Spaces
- 800 AMP Power
- 26' Warehouse Clearance
- 2 Dock High and 3 Ground Level Loading Doors
- ESFR Fire Sprinkler System
- Large 1.5 Corner Acre Lot, with Easy Access to Major Streets and Freeways
- Situated in the master-planned Talega Business Park with many nearby retail amenities and services