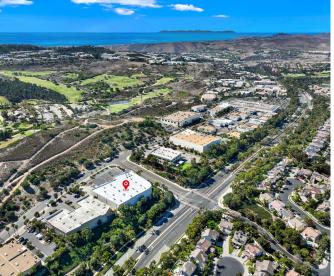

# HIGHLIGHTS

- 32,850 sq ft Freestanding Industrial Building
- 7,330 sq ft Two Story Office Area
- 25,520 sq ft Warehouse Space
- Large Maneuverable Parking Lot With 39 Parking Spaces
- 800 AMP Power
- 26' Warehouse Clearance
- 2 Dock High and 3 Ground Level Loading Doors
- ESFR Fire Sprinkler System
- Large 1.5 Corner Acre Lot, with Easy Access to Major Streets and Freeways
- Situated in the master-planned Talega Business Park with many nearby retail amenities and services

**JOHNSTON PACIFIC** COMMERCIAL REAL ESTATE, INC.

1361 Calle Avanzado, San Clemente, CA