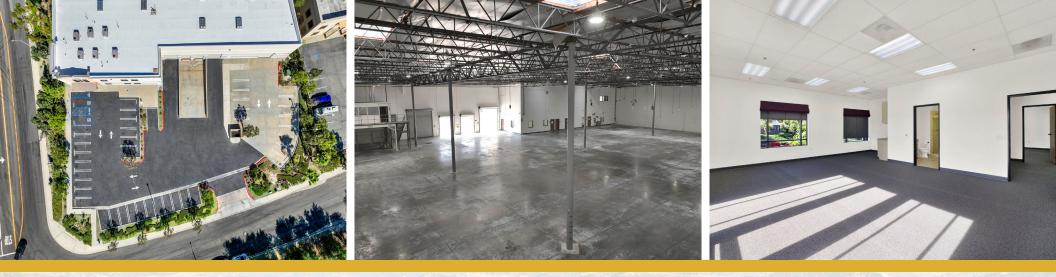

# HIGHLIGHTS

- 32,850 sq ft Freestanding Industrial Building
- 7,330 sq ft Two Story Office Area
- 25,520 sq ft Warehouse Space
- Large Maneuverable Parking Lot With 39 Parking Spaces
- 800 AMP Power
- 26' Warehouse Clearance
- 2 Dock High and 3 Ground Level Loading Doors
- ESFR Fire Sprinkler System
- Large 1.5 Corner Acre Lot, with Easy Access to Major Streets and Freeways
- Situated in the master-planned Talega Business Park with many nearby retail amenities and services