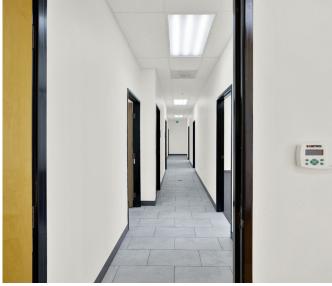

# HIGHLIGHTS

- 32,850 sq ft Freestanding Industrial Building
- 7,330 sq ft Two Story Office Area
- 25,520 sq ft Warehouse Space
- Large Maneuverable Parking Lot With 39 Parking Spaces
- 800 AMP Power
- 26' Warehouse Clearance
- 2 Dock High and 3 Ground Level Loading Doors
- ESFR Fire Sprinkler System
- Large 1.5 Corner Acre Lot, with Easy Access to Major Streets and Freeways
- Situated in the master-planned Talega Business Park with many nearby retail amenities and services