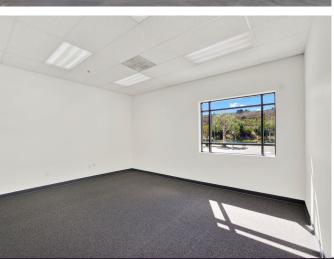

# HIGHLIGHTS

- 32,850 sq ft Freestanding Industrial Building
- 7,330 sq ft Two Story Office Area
- 25,520 sq ft Warehouse Space
- Large Maneuverable Parking Lot With 39 Parking Spaces
- 800 AMP Power
- 26' Warehouse Clearance
- 2 Dock High and 3 Ground Level Loading Doors
- ESFR Fire Sprinkler System
- Large 1.5 Corner Acre Lot, with Easy Access to Major Streets and Freeways
- Situated in the master-planned Talega Business Park with many nearby retail amenities and services