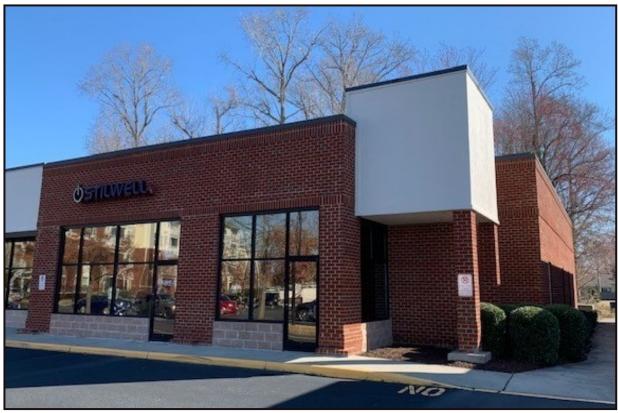

## OFFICE SPACE FOR LEASE

1108 Eden Way N., Suite E Chesapeake, VA 23320

LEASE PRICE: \$17.75 Per S.F., Modified Net

Suite E: 2,719 S.F.

· Zoned: PUD

Convenient access to Greenbrier Parkway and I-64

The information presented in this marketing flyer is obtained from sources believed to be reliable, but is not warranted.