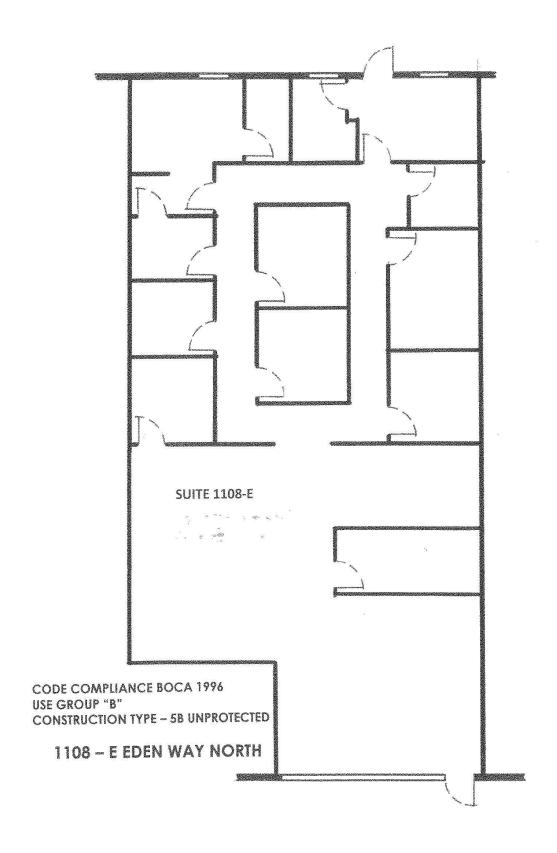

## OFFICE SPACE FOR LEASE

1108 Eden Way N., Suite E Chesapeake, VA 23320

LEASE PRICE: \$17.75 Per S.F., Modified Net

Suite E: 2,719 S.F.

· Zoned: PUD

Convenient access to Greenbrier Parkway and I-64

The information presented in this marketing flyer is obtained from sources believed to be reliable, but is not warranted.