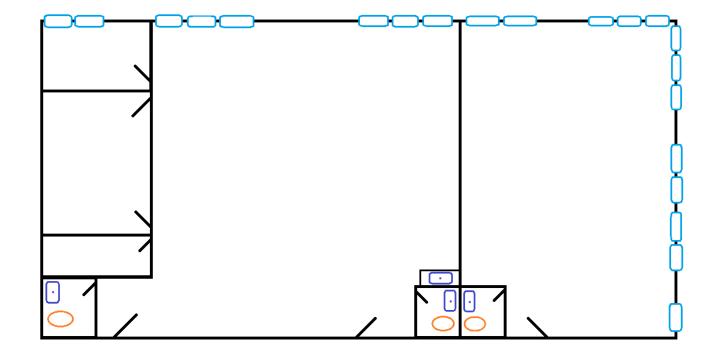

## **SUITE INFORMATION**

- 3,420 Total Square Feet Divisible to 2,250 SF or 1,170 SF Units
- Currently Set Up with (1) Private Office, Conference Room, and IT Room
- Mostly Open Floorplan Allows for Many Flexible Buildout Possibilities
- (3) Private Bathrooms
- Additional Sink for Coffee Bar
- Outstanding Window Line Provides Abundant Natural Light