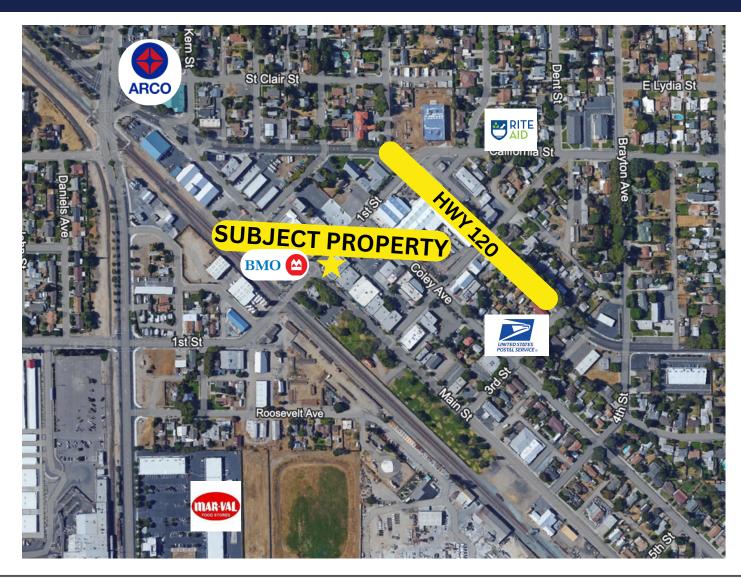

The property is situated on the corner of First & Main, providing ample parking for customers and employees. The large windows offer ample natural light. This property is ideal for retail businesses, professional offices, or restaurant. Located near major thoroughfare HWY 120 and local amenities, this commercial building is a fantastic opportunity for any business looking to establish a strong presence in Escalon.

## **Aerial**

To discuss your property or any commercial real estate needs please contact:

DRE# 01911219 209.345.8209 | jamarant@pmz.com **Dave Bates**DRE # 02236297
209.417.7271

PMZCommercial.com