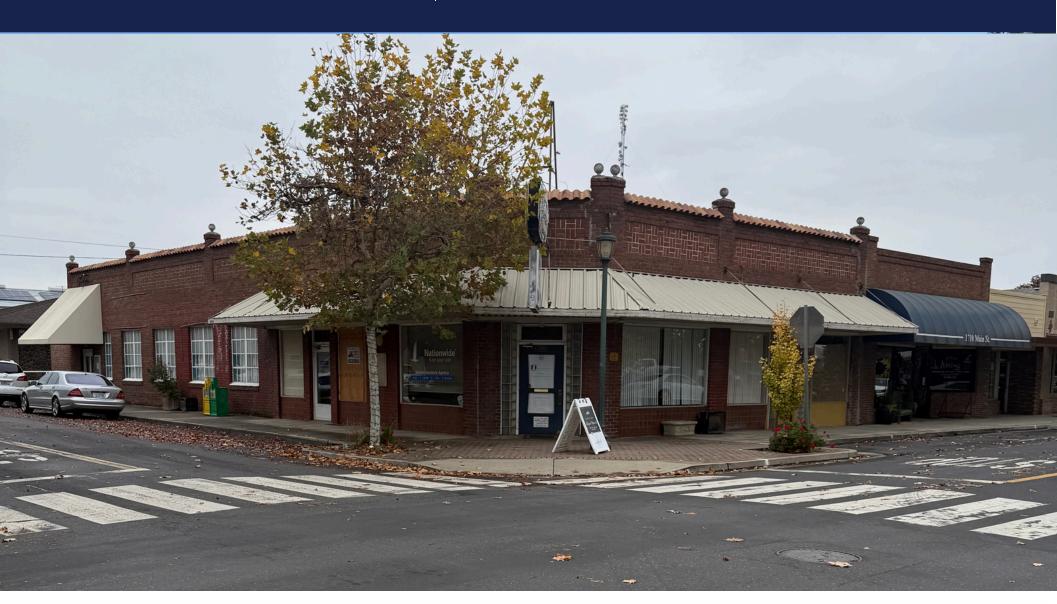

#### **Property Description**

Excellent opportunity to own or lease a commercial property in the historic heart of Escalon. The property offers excellent visibility and high foot traffic. Building features a total of 4,707 SF across three suites. Suites can easily be combined for larger space as needed.

The property is situated on the corner of First & Main, providing ample parking for customers and employees. The large windows offer ample natural light. This property is ideal for retail businesses, professional offices, or restaurant. Located near major thoroughfare HWY 120 and local amenities, this commercial building is a fantastic opportunity for any business looking to establish a strong presence in Escalon.

## **Photos**

To discuss your property or any commercial real estate needs please contact:

JORDAN AMARANT DRE# 01911219

209.345.8209 | jamarant@pmz.com

**Dave Bates**DRE # 02236297
209.417.7271

PMZCommercial.com