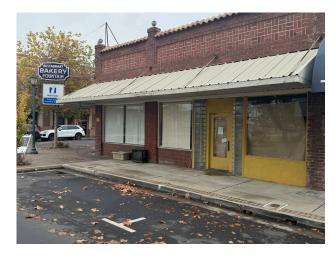

#### **Property Description**

Excellent opportunity to own or lease a commercial property in the historic heart of Escalon. The property offers excellent visibility and high foot traffic. Building features a total of 4,707 SF across three suites. Suites can easily be combined for larger space as needed.

The property is situated on the corner of First & Main, providing ample parking for customers and employees. The large windows offer ample natural light. This property is ideal for retail businesses, professional offices, or restaurant. Located near major thoroughfare HWY 120 and local amenities, this commercial building is a fantastic opportunity for any business looking to establish a strong presence in Escalon.

## **Photos**

To discuss your property or any commercial real estate needs please contact:

JORDAN AMARANT DRE# 01911219

209.345.8209 | jamarant@pmz.com

**Dave Bates**DRE # 02236297
209.417.7271

PMZCommercial.com