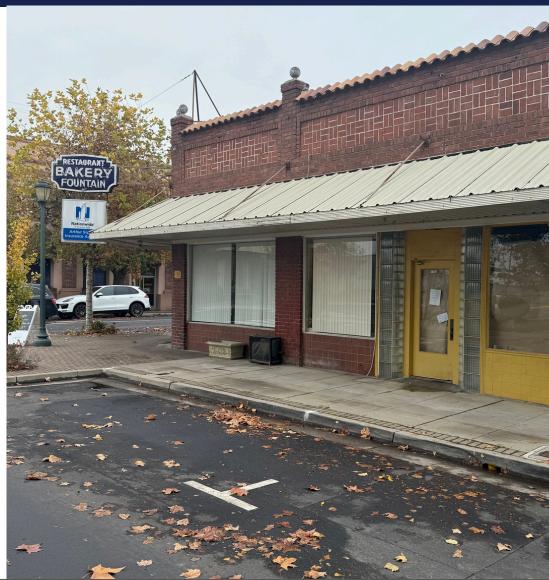

#### **Property Description**

Excellent opportunity to own or lease a commercial property in the historic heart of Escalon. The property offers excellent visibility and high foot traffic. Building features a total of 4,707 SF across three suites. Suites can easily be combined for larger space as needed.

The property is situated on the corner of First & Main, providing ample parking for customers and employees. The large windows offer ample natural light. This property is ideal for retail businesses, professional offices, or restaurant. Located near major thoroughfare HWY 120 and local amenities, this commercial building is a fantastic opportunity for any business looking to establish a strong presence in Escalon.

## **Photos**

To discuss your property or any commercial real estate needs please contact:

JORDAN AMARANT DRE# 01911219

209.345.8209 | jamarant@pmz.com

**Dave Bates**DRE # 02236297
209.417.7271

PMZCommercial.com