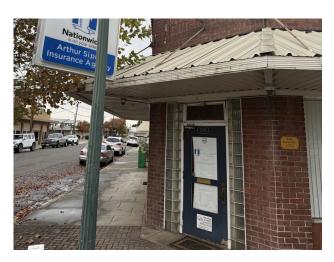

#### **Property Description**

Excellent opportunity to own or lease a commercial property in the historic heart of Escalon. The property offers excellent visibility and high foot traffic. Building features a total of 4,707 SF across three suites. Suites can easily be combined for larger space as needed.

The property is situated on the corner of First & Main, providing ample parking for customers and employees. The large windows offer ample natural light. This property is ideal for retail businesses, professional offices, or restaurant. Located near major thoroughfare HWY 120 and local amenities, this commercial building is a fantastic opportunity for any business looking to establish a strong presence in Escalon.

## **Photos**

To discuss your property or any commercial real estate needs please contact:

JORDAN AMARANT DRE# 01911219

209.345.8209 | jamarant@pmz.com

**Dave Bates**DRE # 02236297
209.417.7271

PMZCommercial.com