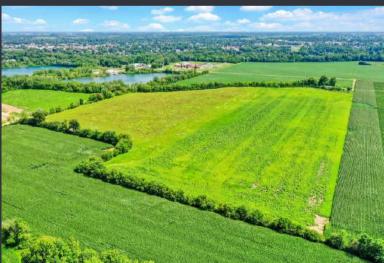

## PROPERTY DESCRIPTION

Seize the exceptional opportunity to own approximately 30.81 acres of prime Truck Terminal Industrial Land at 1002 W. Boggstown Road in Shelbyville, Indiana, priced at \$120,000 per acre. Strategically located for substantial industrial development, this property benefits from a variance already approved for truck terminal operations and features IG (Heavy Industrial) zoning with full utility access. Ideal for businesses focusing on transportation, warehousing, and distribution, the site can accommodate over 600 tractor-trailer parking spots, leveraging its proximity to key transport routes like I-74 and just 35 miles from Indianapolis International Airport. This land offers a unique investment opportunity, ready for immediate development and positioned for success in a high-demand sector.

#### **Property Overview**

- Offers about 30.81 acres suitable for major industrial projects.
- Comes with all necessary utilities in place, facilitating easy development.
- Near I-74 and 35 miles from Indianapolis International Airport, providing excellent logistics.
- Situated in an area with a strong labor force, ideal for staffing needs.
- Nearby rail line enhances transport and supply chain efficiencies.
- Variance approved for the use of a truck terminal