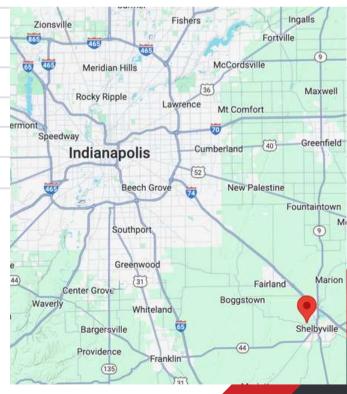

# PROPERTY LOCATION

Jay Jossan

JDM Partners 317-599-2643 jay@jdmpartners.com James Storey, CCIM

JDM Partners 317-519-5178 james@jdmpartners.com

## PROPERTY DESCRIPTION

Seize the exceptional opportunity to own approximately 30.81 acres of prime Truck Terminal Industrial Land at 1002 W. Boggstown Road in Shelbyville, Indiana, priced at \$120,000 per acre. Strategically located for substantial industrial development, this property benefits from a variance already approved for truck terminal operations and features IG (Heavy Industrial) zoning with full utility access. Ideal for businesses focusing on transportation, warehousing, and distribution, the site can accommodate over 600 tractor-trailer parking spots, leveraging its proximity to key transport routes like I-74 and just 35 miles from Indianapolis International Airport. This land offers a unique investment opportunity, ready for immediate development and positioned for success in a high-demand sector.