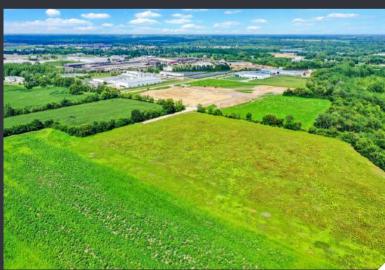

## PROPERTY DESCRIPTION

Seize the exceptional opportunity to own approximately 30.81 acres of prime Truck Terminal Industrial Land at 1002 W. Boggstown Road in Shelbyville, Indiana, priced at \$120,000 per acre. Strategically located for substantial industrial development, this property benefits from a variance already approved for truck terminal operations and features IG (Heavy Industrial) zoning with full utility access. Ideal for businesses focusing on transportation, warehousing, and distribution, the site can accommodate over 600 tractor-trailer parking spots, leveraging its proximity to key transport routes like I-74 and just 35 miles from Indianapolis International Airport. This land offers a unique investment opportunity, ready for immediate development and positioned for success in a high-demand sector.

#### **Property Overview**

- Offers about 30.81 acres suitable for major industrial projects.
- Comes with all necessary utilities in place, facilitating easy development.
- Near I-74 and 35 miles from Indianapolis International Airport, providing excellent logistics.
- Situated in an area with a strong labor force, ideal for staffing needs.
- Nearby rail line enhances transport and supply chain efficiencies.
- Variance approved for the use of a truck terminal