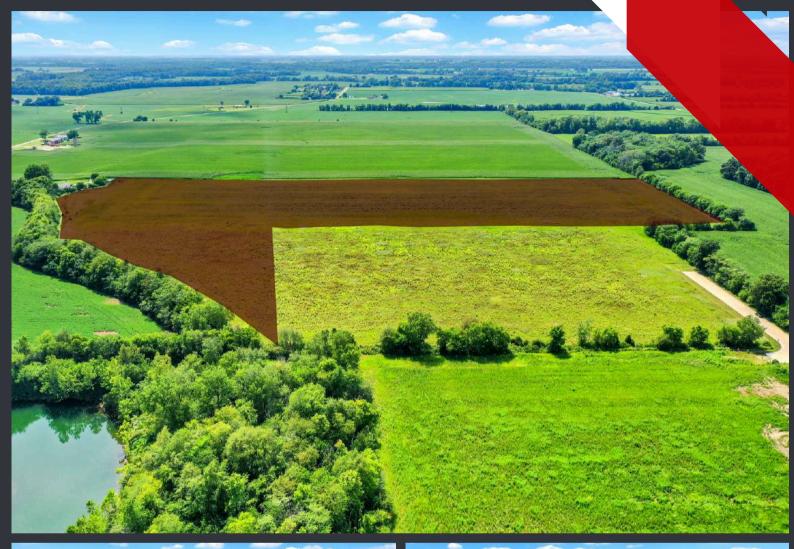

## PROPERTY DESCRIPTION

Seize the exceptional opportunity to own approximately 30.81 acres of prime Truck Terminal Industrial Land at 1002 W. Boggstown Road in Shelbyville, Indiana, priced at \$120,000 per acre. Strategically located for substantial industrial development, this property benefits from a variance already approved for truck terminal operations and features IG (Heavy Industrial) zoning with full utility access. Ideal for businesses focusing on transportation, warehousing, and distribution, the site can accommodate over 600 tractor-trailer parking spots, leveraging its proximity to key transport routes like I-74 and just 35 miles from Indianapolis International Airport. This land offers a unique investment opportunity, ready for immediate development and positioned for success in a high-demand sector.

#### **Property Overview**

- Offers about 30.81 acres suitable for major industrial projects.
- Comes with all necessary utilities in place, facilitating easy development.
- Near I-74 and 35 miles from Indianapolis International Airport, providing excellent logistics.
- Situated in an area with a strong labor force, ideal for staffing needs.
- Nearby rail line enhances transport and supply chain efficiencies.
- Variance approved for the use of a truck terminal