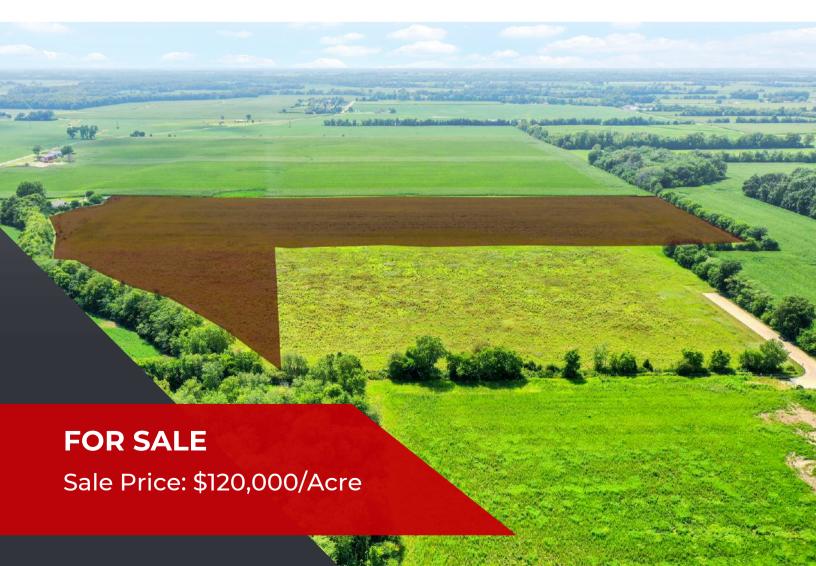

## PROPERTY DESCRIPTION

Seize the exceptional opportunity to own approximately 30.81 acres of prime Truck Terminal Industrial Land at 1002 W. Boggstown Road in Shelbyville, Indiana, priced at \$120,000 per acre. Strategically located for substantial industrial development, this property benefits from a variance already approved for truck terminal operations and features IG (Heavy Industrial) zoning with full utility access. Ideal for businesses focusing on transportation, warehousing, and distribution, the site can accommodate over 600 tractor-trailer parking spots, leveraging its proximity to key transport routes like I-74 and just 35 miles from Indianapolis International Airport. This land offers a unique investment opportunity, ready for immediate development and positioned for success in a high-demand sector.

#### **Property Overview**

- Offers about 30.81 acres suitable for major industrial projects.
- Comes with all necessary utilities in place, facilitating easy development.
- Near I-74 and 35 miles from Indianapolis International Airport, providing excellent logistics.
- Situated in an area with a strong labor force, ideal for staffing needs.
- Nearby rail line enhances transport and supply chain efficiencies.
- Variance approved for the use of a truck terminal