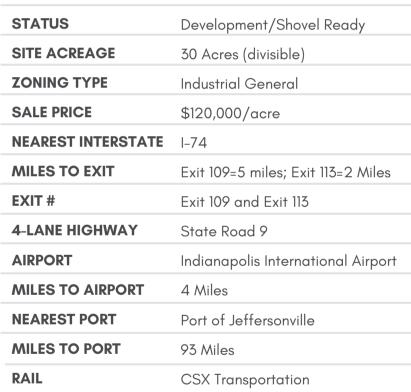

## PROPERTY SPECIFICS

JDM Partners 317-599-2643 jay@jdmpartners.com James Storey, CCIN

JDM Partners 317–519–5178 james@jdmpartners.com

## PROPERTY DESCRIPTION

Seize the exceptional opportunity to own approximately 30.81 acres of prime Truck Terminal Industrial Land at 1002 W. Boggstown Road in Shelbyville, Indiana, priced at \$120,000 per acre. Strategically located for substantial industrial development, this property benefits from a variance already approved for truck terminal operations and features IG (Heavy Industrial) zoning with full utility access. Ideal for businesses focusing on transportation, warehousing, and distribution, the site can accommodate over 600 tractor-trailer parking spots, leveraging its proximity to key transport routes like I-74 and just 35 miles from Indianapolis International Airport. This land offers a unique investment opportunity, ready for immediate development and positioned for success in a high-demand sector.

#### **Property Overview**

- Offers about 30.81 acres suitable for major industrial projects.
- Comes with all necessary utilities in place, facilitating easy development.
- Near I-74 and 35 miles from Indianapolis International Airport, providing excellent logistics.
- Situated in an area with a strong labor force, ideal for staffing needs.
- Nearby rail line enhances transport and supply chain efficiencies.
- Variance approved for the use of a truck terminal