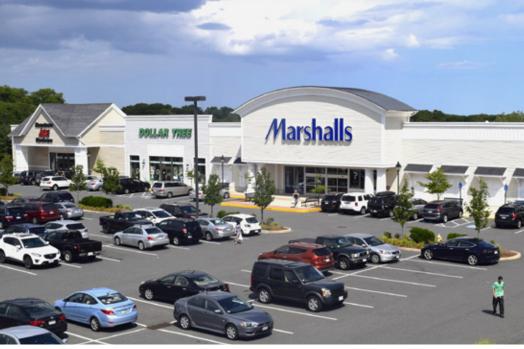

## Gloucester Crossing

3,450 SF AVAILABLE FOR LEASE

Strong national anchors in the center include Market Basket, HomeGoods, Marshall's, Petco, ACE Hardware, Starbucks and more. Situated on Route 128, Gloucester Crossing has over 26,000 vehicles pass the site daily. Gloucester Crossing has the premier position in the market and easy access for the surrounding towns.

Market Basket
Marshalls

**AVERAGE DAILY TRAFFIC** 

MA 128: 26,000 ADT