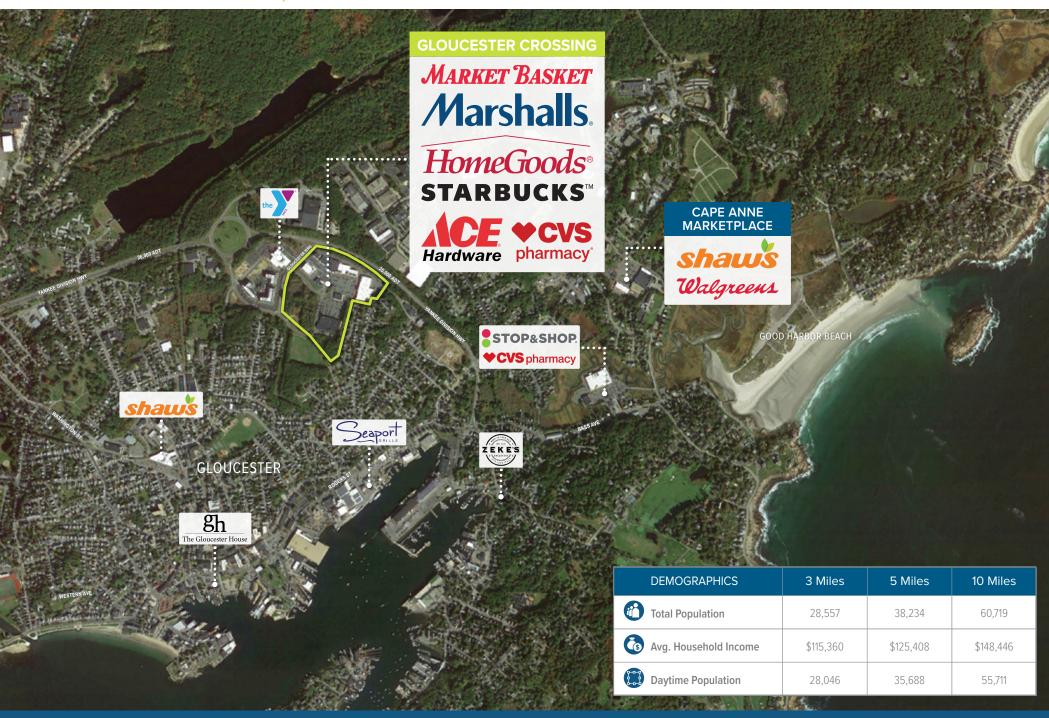

## Gloucester Crossing

3,450 SF AVAILABLE FOR LEASE

Strong national anchors in the center include Market Basket, HomeGoods, Marshall's, Petco, ACE Hardware, Starbucks and more. Situated on Route 128, Gloucester Crossing has over 26,000 vehicles pass the site daily. Gloucester Crossing has the premier position in the market and easy access for the surrounding towns.

Market Basket
Marshalls

**AVERAGE DAILY TRAFFIC** 

MA 128: 26,000 ADT