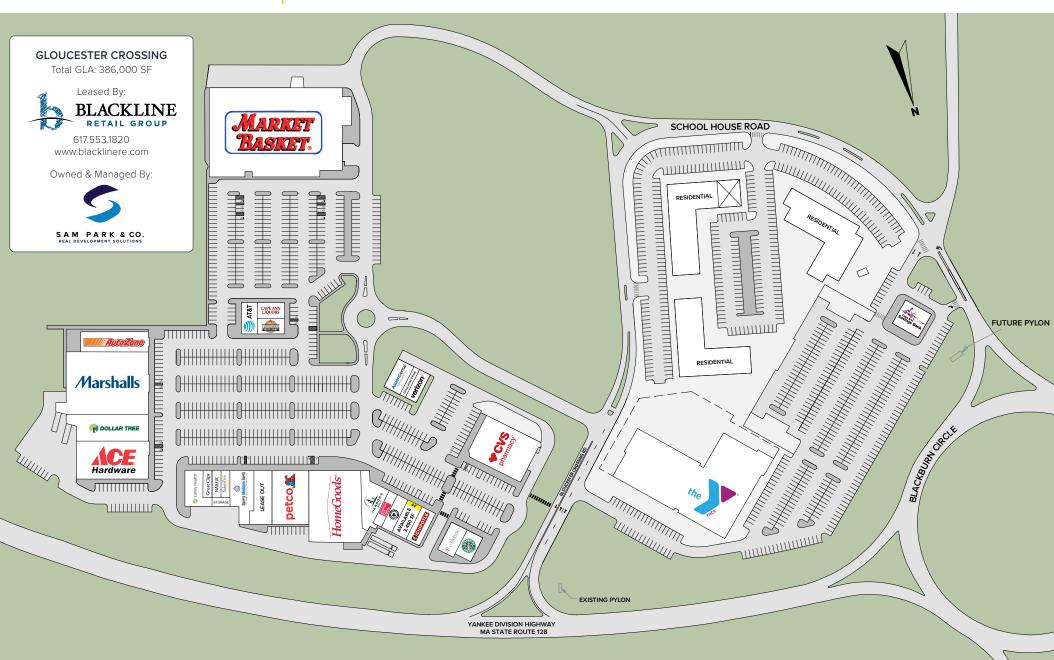

## Gloucester Crossing

3,450 SF AVAILABLE FOR LEASE

Strong national anchors in the center include Market Basket, HomeGoods, Marshall's, Petco, ACE Hardware, Starbucks and more. Situated on Route 128, Gloucester Crossing has over 26,000 vehicles pass the site daily. Gloucester Crossing has the premier position in the market and easy access for the surrounding towns.

Market Basket
Marshalls

**AVERAGE DAILY TRAFFIC** 

MA 128: 26,000 ADT