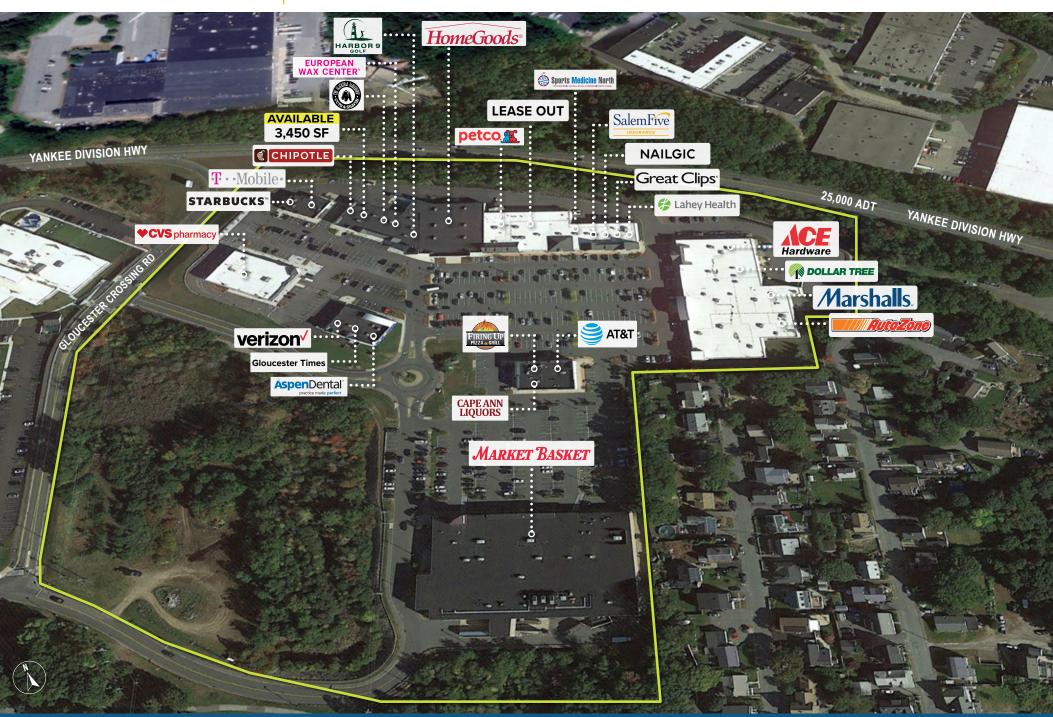

## Gloucester Crossing

3,450 SF AVAILABLE FOR LEASE

Strong national anchors in the center include Market Basket, HomeGoods, Marshall's, Petco, ACE Hardware, Starbucks and more. Situated on Route 128, Gloucester Crossing has over 26,000 vehicles pass the site daily. Gloucester Crossing has the premier position in the market and easy access for the surrounding towns.

Market Basket
Marshalls

**AVERAGE DAILY TRAFFIC** 

MA 128: 26,000 ADT