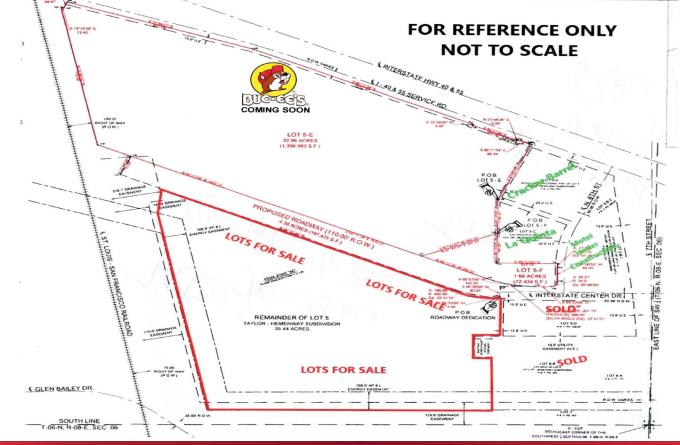

## **Property Features**

- Approximately 300 acres of vacant commercial land fronting I-40 and I-55.
- Subdividing Available.
- Southland Drive Extended runs from MLK on the east to State 77 on the west.
- 7th Street dissects the property North-South.