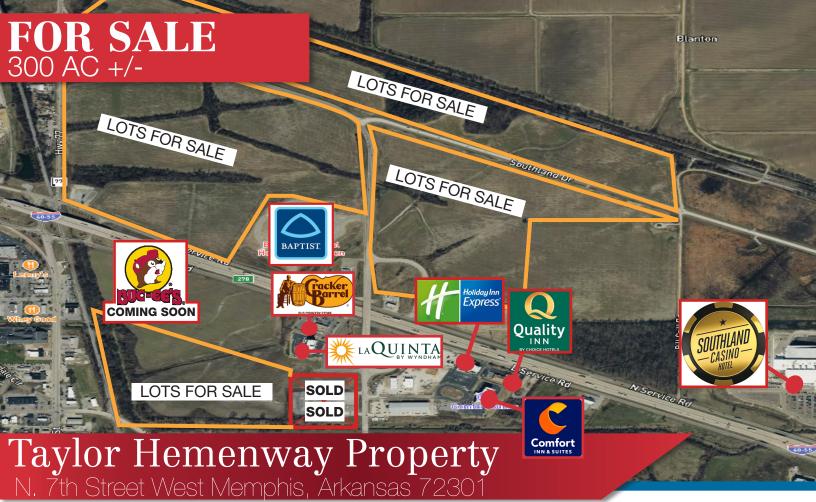

## **Property Features**

- Approximately 300 acres of vacant commercial land fronting I-40 and I-55.
- Subdividing Available.
- Southland Drive Extended runs from MLK on the east to State 77 on the west.
- 7th Street dissects the property North-South.

Utilities in place for most of the sites. Zoning: Commercial

- Neighbors on North: Baptist Memorial Hospital, Arkansas Tourism Welcome Center.
- Neighbors on South: Cracker Barrel, LaQuinta, Comfort Inn, Holiday Inn Express, Quality Inn, Quick Time and True Value Hardware.
- Pricing to be determined by location, configuration and use. Normal response time 48 hours.