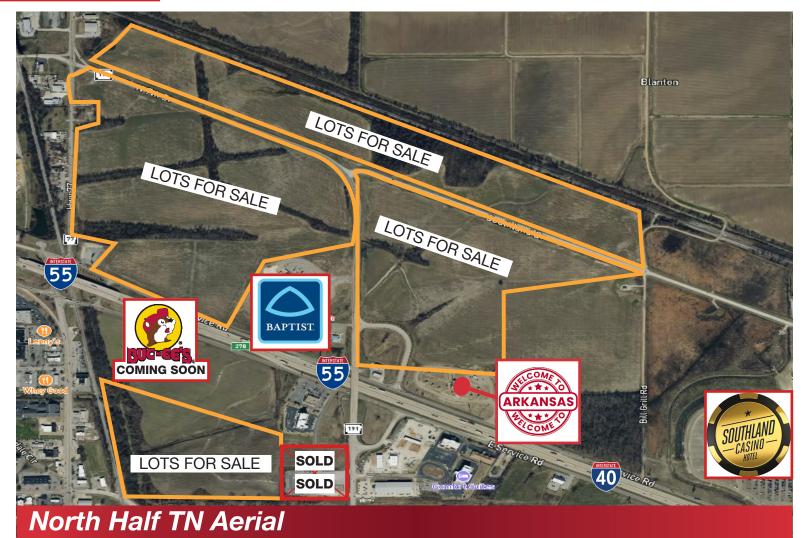

## **Property Features**

- Approximately 300 acres of vacant commercial land fronting I-40 and I-55.
- Subdividing Available.
- Southland Drive Extended runs from MLK on the east to State 77 on the west.
- 7th Street dissects the property North-South.

Utilities in place for most of the sites. Zoning: Commercial

- Neighbors on North: Baptist Memorial Hospital, Arkansas Tourism Welcome Center.
- Neighbors on South: Cracker Barrel, LaQuinta, Comfort Inn, Holiday Inn Express, Quality Inn, Quick Time and True Value Hardware.
- Pricing to be determined by location, configuration and use. Normal response time 48 hours.