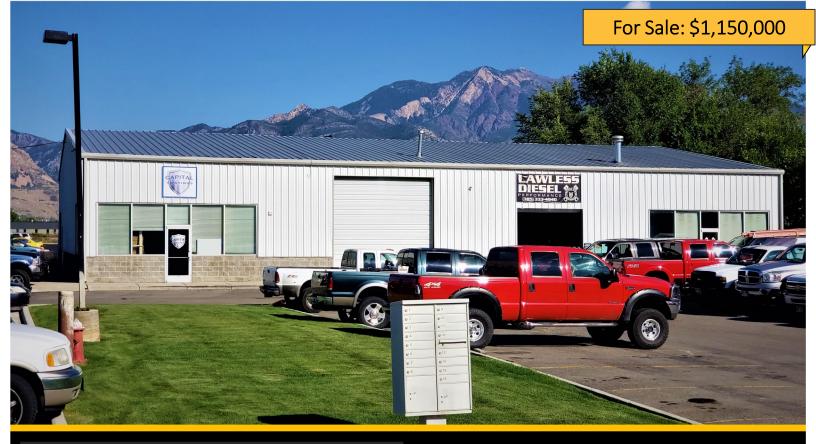

# INDUSTRIAL PROPERTY AVAILABLE

1278 South 1200 West, Marriott-Slaterville, UT 84404

#### 1278 South 1200 West Marriott-Slaterville, UT 84404

#### **Property information**

- Land Area:
- 0.28 Acres 7,469 SF
- Building Area: Zoning: C-3P
- Parcel Number:
  - 152880006 & 0007 \$2200 / mo Rental Income
- Owner/User building with established tenant in separate unit
- Tenant occupies 3,500 SF since 2016
- Tenant on month-to-month term
- Near I-15 Interchange