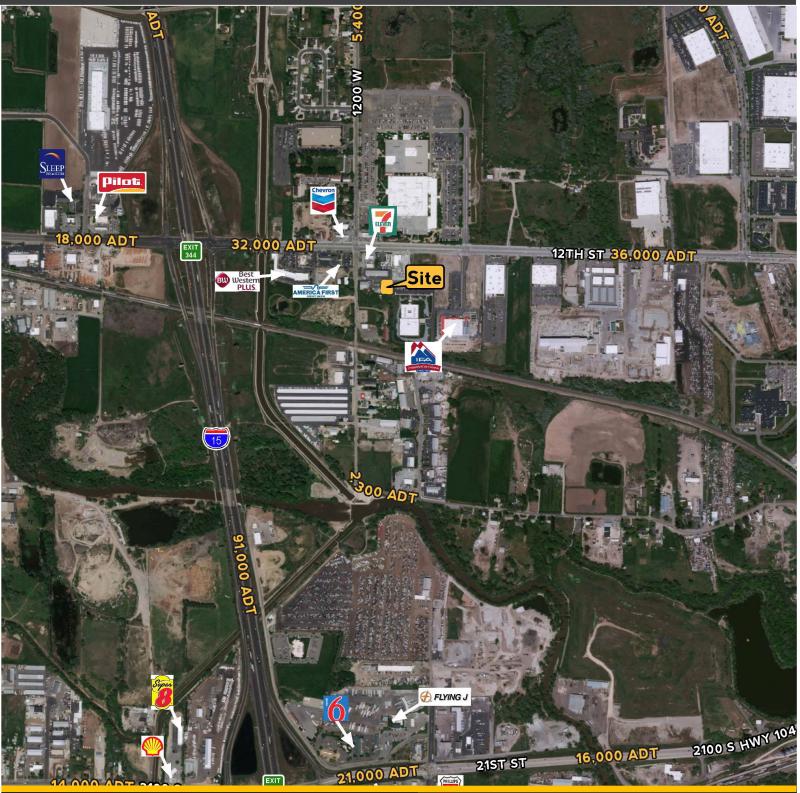

#### **Property information**

- Land Area:
- 0.28 Acres 7,469 SF
- Building Area: Zoning: C-3P
- Parcel Number:
  - 152880006 & 0007 \$2200 / mo Rental Income
- Owner/User building with established tenant in separate unit
- Tenant occupies 3,500 SF since 2016
- Tenant on month-to-month term
- Near I-15 Interchange