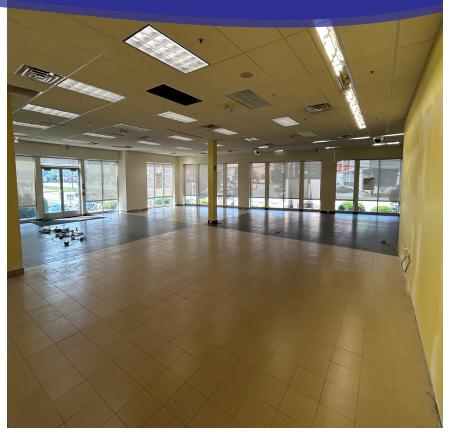

**BUILDING SIZE:** 

8,542 sf

AVAILABLE SPACE:

960 and 3,680 square feet (Front End-Cap)

RENTAL RATE:

NEGOTIABLE

All information furnished regarding this property for sale, rental, or financing is from sources deemed reliable but no warranty or representation is made as to the accuracy thereof and same is submitted subject to errors, omissions, change of price, rental or other conditions prior to sale, lease, financing or withdrawal without notice. PRC Commercial will make no representation and assume no obligation regarding the presence or absence of toxic or hazardous waste or substances or other undesirable material on or about the property that will ultimately be leased or purchased.