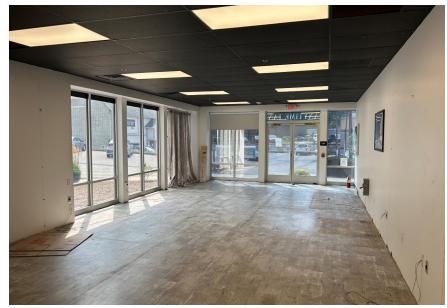

**BUILDING SIZE:** 

8,542 sf

AVAILABLE SPACE:

960 and 3,680 square feet (Front End-Cap)

RENTAL RATE:

NEGOTIABLE

All information furnished regarding this property for sale, rental, or financing is from sources deemed reliable but no warranty or representation is made as to the accuracy thereof and same is submitted subject to errors, omissions, change of price, rental or other conditions prior to sale, lease, financing or withdrawal without notice. PRC Commercial will make no representation and assume no obligation regarding the presence or absence of toxic or hazardous waste or substances or other undesirable material on or about the property that will ultimately be leased or purchased.