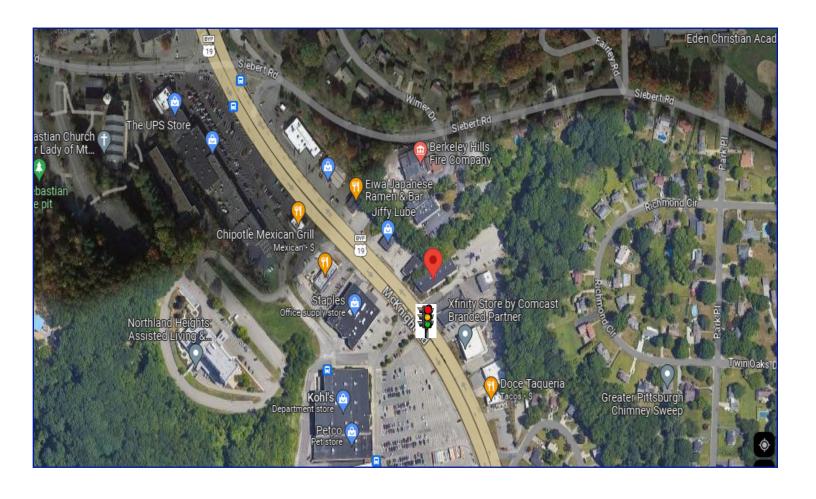

#### FEATURES:

- Prime Retail Strip Center Directly across from North Hills Village Mall and within minutes of the Ross Park Mall
- Abundant parking in side lot
- Approximately 39,000 vehicles per day
- Retail Tenant: U.S. Armed Services
- Traffic Signal/Back-Lit Marquee with high visibility on McKnight Road

# LOCATION & DEMOGRAPHICS

| DEMOGRAPHICS:    | 1 MILE   | 3 MILES  | 5 MILES  |
|------------------|----------|----------|----------|
| 2023 Population  | 6,880    | 70,723   | 189,493  |
| Median HH Income | \$96,457 | \$80,909 | \$70,874 |