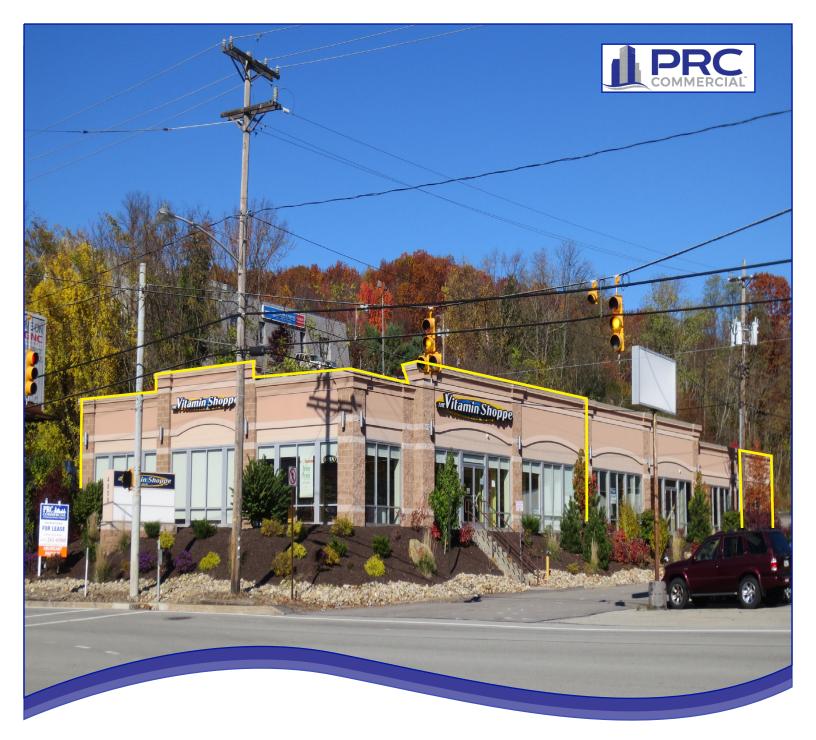

## PRIME RETAIL CENTER

#### FOR LEASE

4850 McKnight Road Pittsburgh PA 15237

David Hanley • Broker • 412-261-6532 x237 • david@prudentialrealty.com

#### FEATURES:

- Prime Retail Strip Center Directly across from North Hills Village Mall and within minutes of the Ross Park Mall
- Abundant parking in side lot
- Approximately 39,000 vehicles per day
- Retail Tenant: U.S. Armed Services
- Traffic Signal/Back-Lit Marquee with high visibility on McKnight Road

**BUILDING SIZE:** 

8,542 sf

AVAILABLE SPACE:

960 and 3,680 square feet (Front End-Cap)

RENTAL RATE:

NEGOTIABLE

All information furnished regarding this property for sale, rental, or financing is from sources deemed reliable but no warranty or representation is made as to the accuracy thereof and same is submitted subject to errors, omissions, change of price, rental or other conditions prior to sale, lease, financing or withdrawal without notice. PRC Commercial will make no representation and assume no obligation regarding the presence or absence of toxic or hazardous waste or substances or other undesirable material on or about the property that will ultimately be leased or purchased.