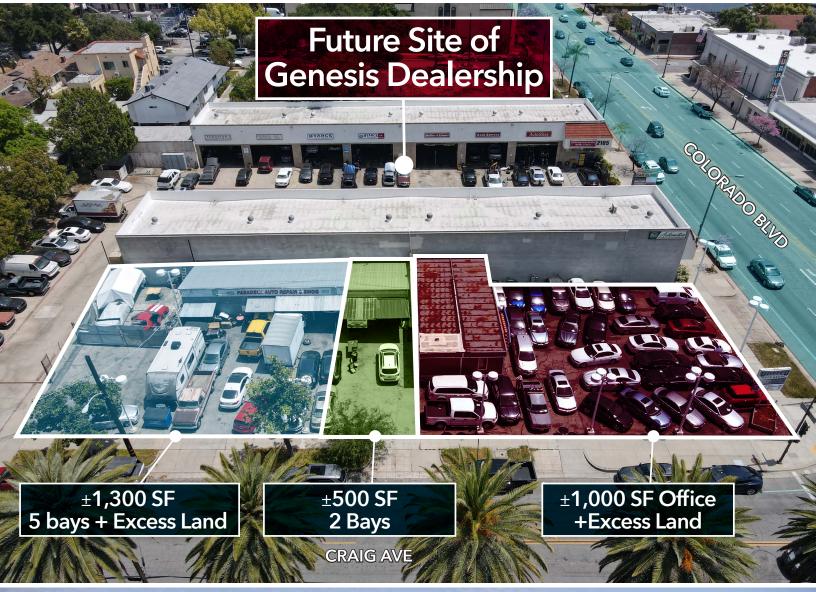

## **PROPERTY INFORMATION**

Rental Rate/MonthContact Listing AgentsTerms3-10 YearsBuilding SF±2,800 SFLot SF±13,579 SF

EC-MU-G

## **PROPERTY HIGHLIGHTS**

- Various Auto Uses Allowed
- Single-Tenant or Multi-Tenant
- 7 Total Auto Bays
- Building FAR 0.20

JODI SHOEMAKE | Principal **626.240.2780** 

Zoning

jshoemake@lee-associates.com License ID 01833063 MAURICIO OLAIZ | Principal 626.240.2773

## **LOCATION HIGHLIGHTS**

- Exceptional Hard Corner Location on Colorado Blvd.
- Variety of automotive-related businesses in the immediate area
- Adjacent to the newly-entitled Genesis dealership
- Centrally located in the heart of Pasadena
- o Easy access to the 210 Freeway