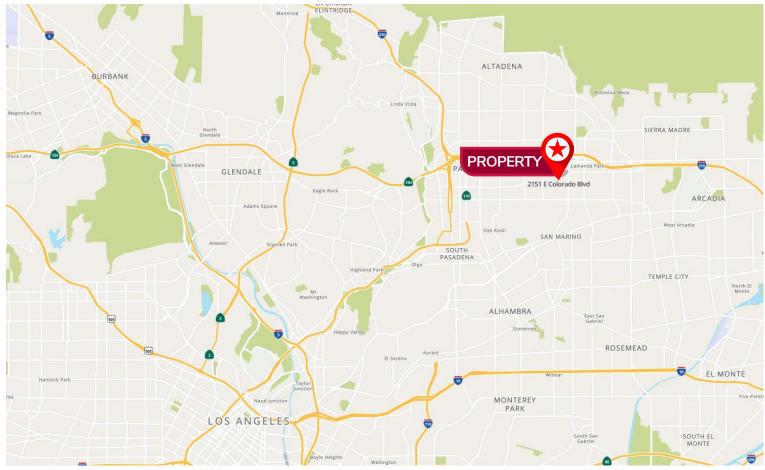

2151 E. COLORADO BLVD PASADENA, CA 91107

## **LOCATION HIGHLIGHTS**

- Exceptional Hard Corner Location on Colorado Blvd.
- Variety of automotive-related businesses in the immediate area
- Adjacent to the newly-entitled Genesis dealership
- Centrally located in the heart of Pasadena
- o Easy access to the 210 Freeway