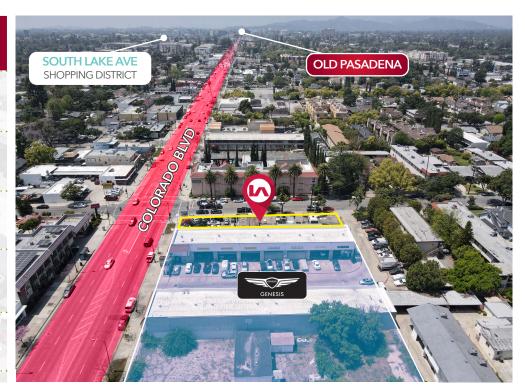

## **LOCATION HIGHLIGHTS**

- Exceptional Hard Corner Location on Colorado Blvd.
- Variety of automotive-related businesses in the immediate area
- Adjacent to the newly-entitled Genesis dealership
- Centrally located in the heart of Pasadena
- o Easy access to the 210 Freeway