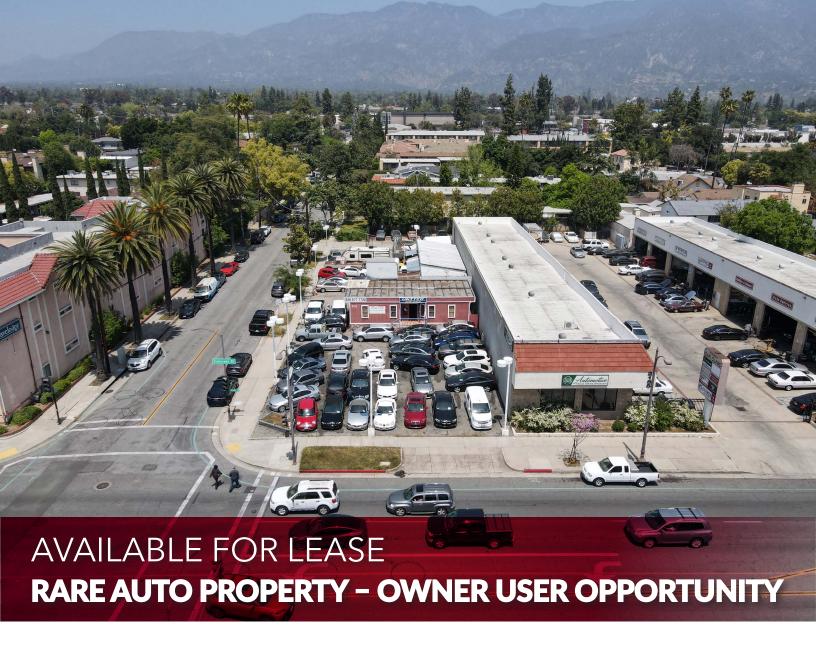

2151 E. COLORADO BLVD PASADENA, CA 91107

## **PROPERTY INFORMATION**

Rental Rate/MonthContact Listing AgentsTerms3-10 YearsBuilding SF±2,800 SFLot SF±13,579 SF

EC-MU-G

## **PROPERTY HIGHLIGHTS**

- Various Auto Uses Allowed
- Single-Tenant or Multi-Tenant
- 7 Total Auto Bays
- Building FAR 0.20

JODI SHOEMAKE | Principal **626.240.2780** 

Zoning

jshoemake@lee-associates.com License ID 01833063 MAURICIO OLAIZ | Principal 626.240.2773