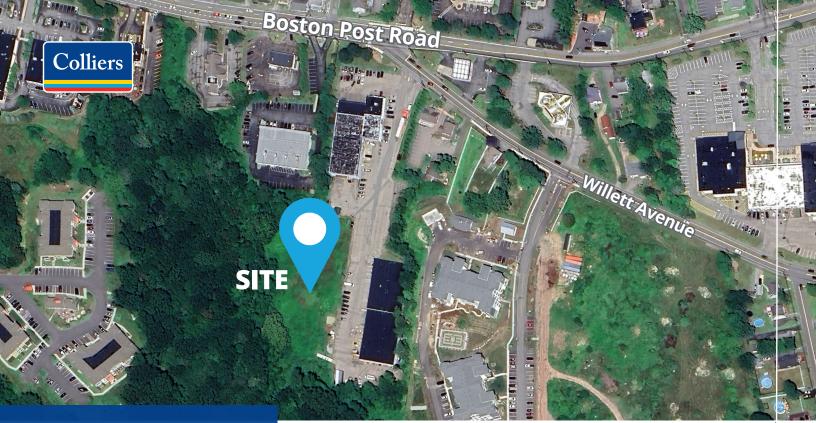

# 82 Boston Post Road Waterford, CT 06385

#### Proposed flex/industrial building for lease Prime location in Waterford, CT

82 Boston Post Road, Route 1 in Waterford is a  $\pm 15,000$  sf proposed commercial/retail/industrial/flex property. Subdividable to  $\pm 7,000$  sf. 100+ parking spaces on site, and at a corner traffic light, this well traveled location offers a prime location for your commercial needs.

## Location

Contact:

Philip Gagnon, SIOR 860 616 4016 philip.gagnon@colliers.com 864 Wethersfield Avenue Hartford, CT 06114 860 249 6521 Main

colliers.com/hartford