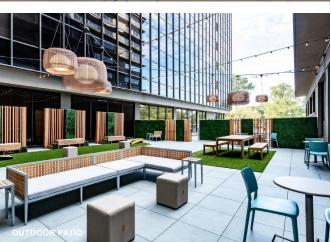

## | FEATURES

Move-in ready and customizable office space

On-site full-service café and outdoor patio area, shared building conference rooms available free of charge, fully-equipped fitness center with lockers and showers