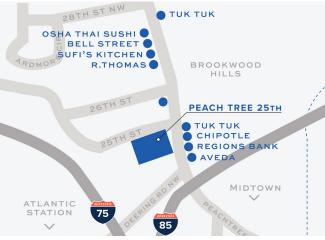

## LOCATION

Exceptional access to and from I-85, I-75 and GA-400

Signalized access at the intersection of 25th Street and Peachtree Street

Ideally situated in a walkable neighborhood with numerous retail shops and dining options