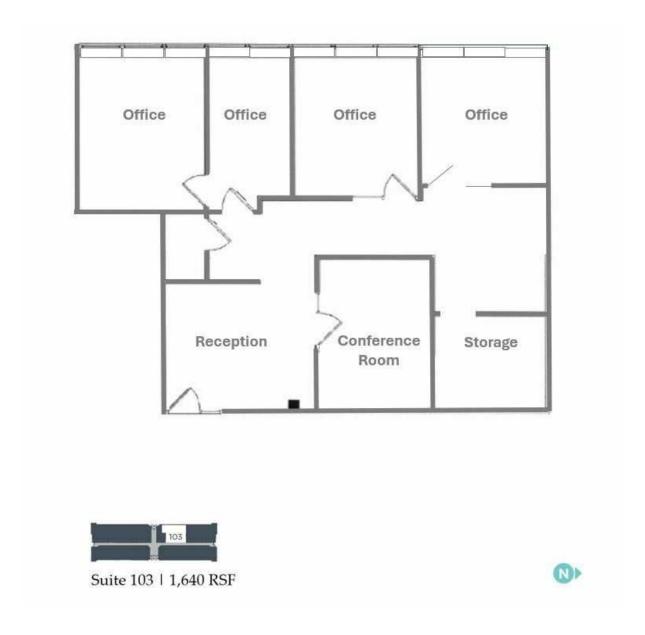

#### **PROPERTY HIGHLIGHTS**

- · Well maintained building
- Central location easy access to I-465 & numerous amenities
- · Abundant and convenient parking
- · Full Service

**SPACE SIZE SPACES LEASE RATE** Suite 103 \$19.75 SF/yr 1,640 SF