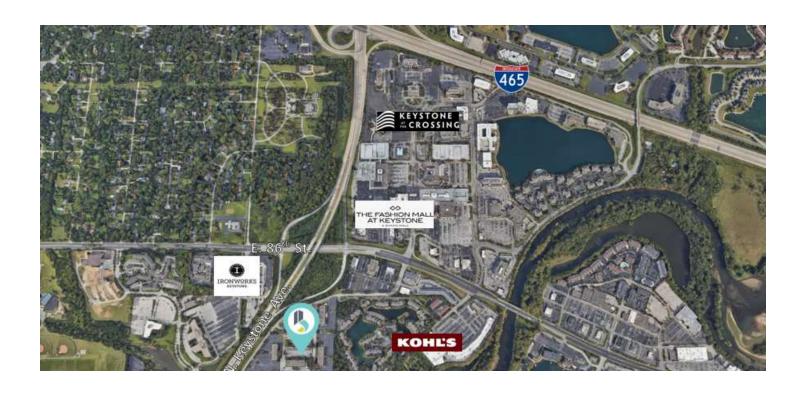

# **OFFICE**

8445 KEYSTONE CROSSING, INDIANAPOLIS, IN 46240

#### **PROPERTY HIGHLIGHTS**

- · Well maintained building
- Central location easy access to I-465 & numerous amenities
- · Abundant and convenient parking
- · Full Service

**SPACE SIZE SPACES LEASE RATE** Suite 103 \$19.75 SF/yr 1,640 SF