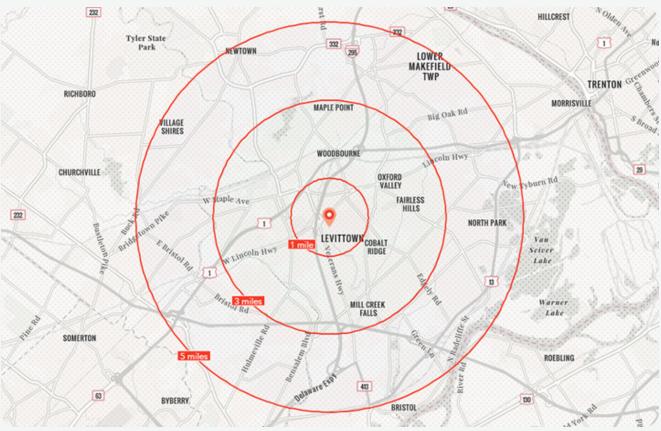

### **Demographics** (3-Mile Radius)

91,160 **Population** 

34,560 Households

\$100.895 Median HHI

\$125,343

Average HHI

43 Median Age

37% College Educated