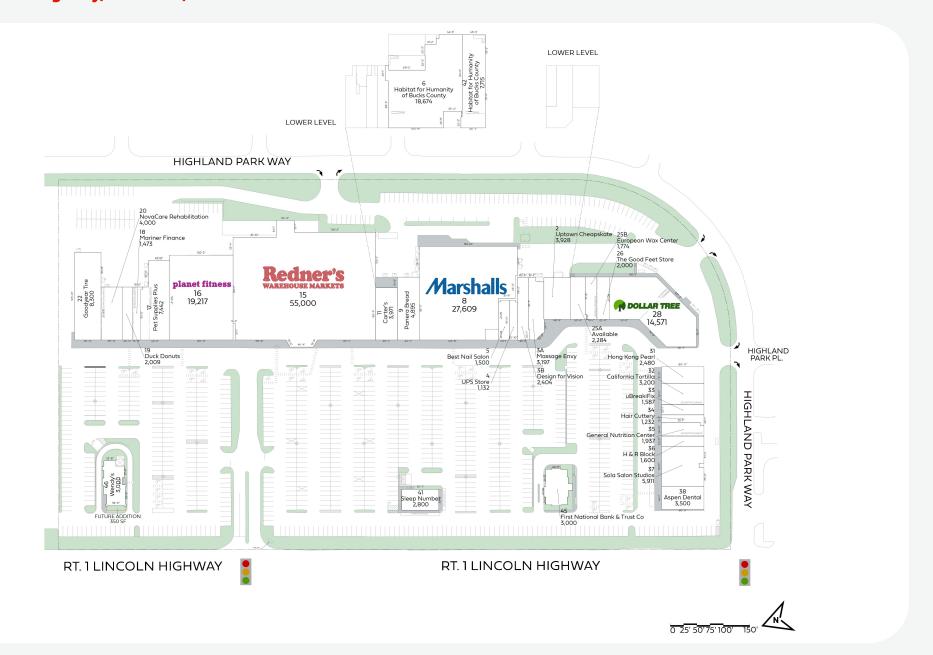

# Langhorne Square Shopping Center 1281 E Lincoln Highway, Levittown, PA 19056

Langhorne Square Shopping Center is located in Bucks County, at the intersection of East Lincoln Highway (US Route 1) and Highland Parkway in Levittown, PA. Anchored by Redner's and Marshalls, this community shopping destination offers a collection of shops and services including fast casual dining, health & beauty, banking and is home to Habitat for Humanity Bucks County.

# Langhorne Square Shopping Center 1281 E Lincoln Highway, Levittown, PA 19056

James Dotson

(484) 419-1218 idotson@federalrealty.com