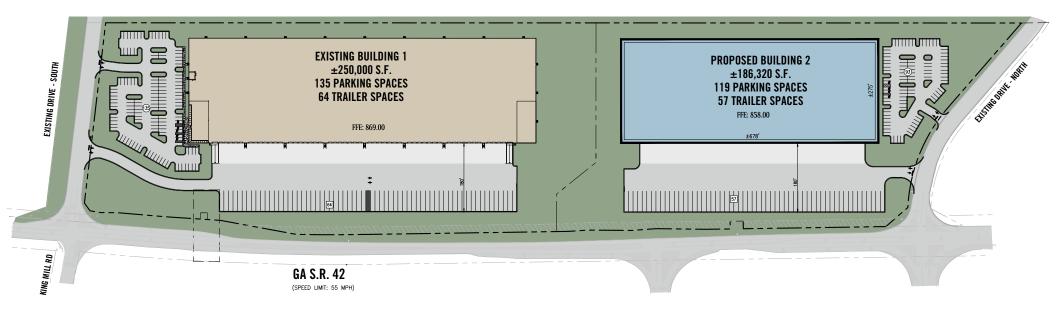

# Majestic King Mill - Building 2

186,320 Square Feet Highway 42 and King Mill Road, McDonough, GA

## **Features**

RBA: 186,320 SF Office: Build-to-Suit Clear Height: 32' Bay Spacing: 52' x 50' Loading: 37 Dock High Doors 2 Drive-in Doors Electrical: 2-electrical services up to 4,000 amps Auto Parking: 119 Trailer Parking: 57 Fire Protection: ESFR Fire Sprinkler System