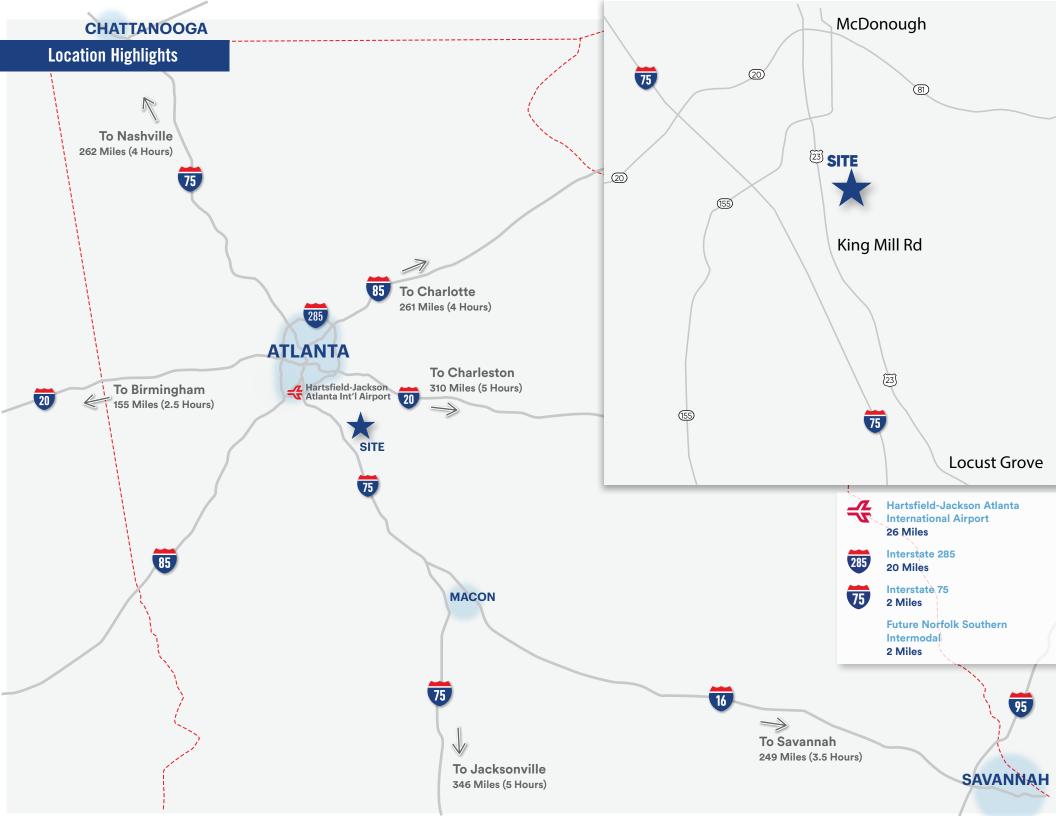

#### 2 Miles from Interstate 75 2 Miles from Norfolk Southern Rail Line .

•

- **Future Expansion**
- **Tier 3 Job Tax Credit Available** •
- 32' Minimum Clear Height