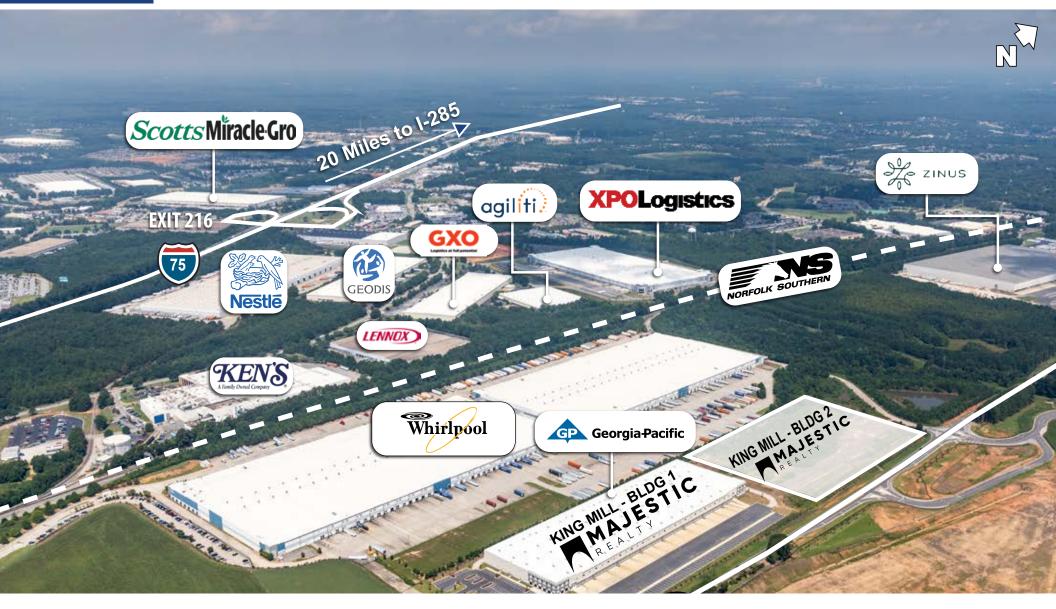

#### 2 Miles from Interstate 75 2 Miles from Norfolk Southern Rail Line .

•

- **Future Expansion**
- **Tier 3 Job Tax Credit Available** •
- 32' Minimum Clear Height