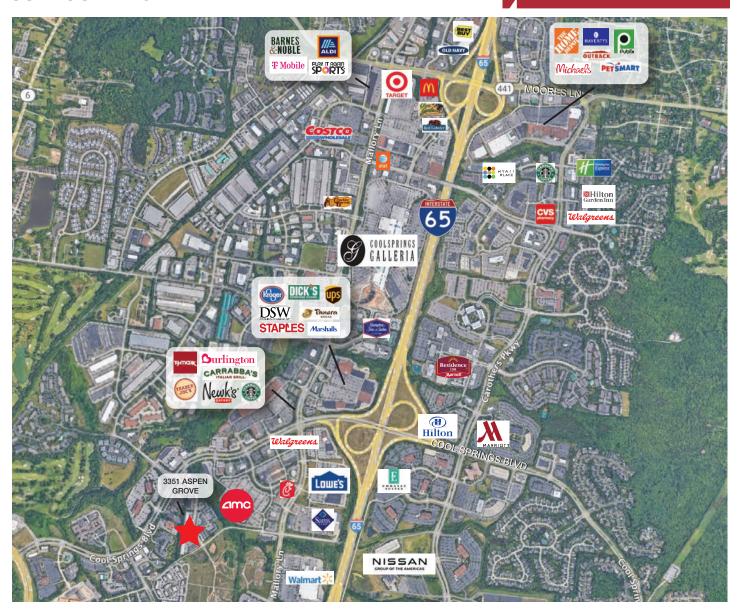

## PROPERTY HIGHLIGHTS

- ± 6,000 SF office space for lease
- Property features include ± 31 offices, 4 mediumsized meeting rooms, and 1 large conference room
- Gathering/breakroom
- 4 bathrooms and 1 shower
- Walk to McEwen Northside dining and retail including North Italia, Jeni's Ice Cream, Just Love Coffee, Shake Shack, and Warby Parker
- Convenient access to I-65, Cool Springs Blvd and Mack Hatcher Pkwy



Brennan Spurrier 615 610 9250 bspurrier@nainashville.com Devin McClendon, CCIM, SIOR 615 208 9766 dmcclendon@nainashville.com

> 7105 Town Center Way 3rd Floor Brentwood, TN 37027 nainashville.com

# ± 6,000 SF Creative Office

## **FLOOR PLAN**











### SURROUNDING MARKET



#### **DEMOGRAPHICS**



42,284 3-MILE RADIUS

5,063 1-MILE RADIUS TOTAL POPULATION



69,752 WORKERS TOTAL DAYTIME POPULATION 3-MILE RADIUS



MEDIAN HOUSEHOLD INCOME 3-MILE RADIUS



5,936 TOTAL BUSINESSES 3-MILE RADIUS