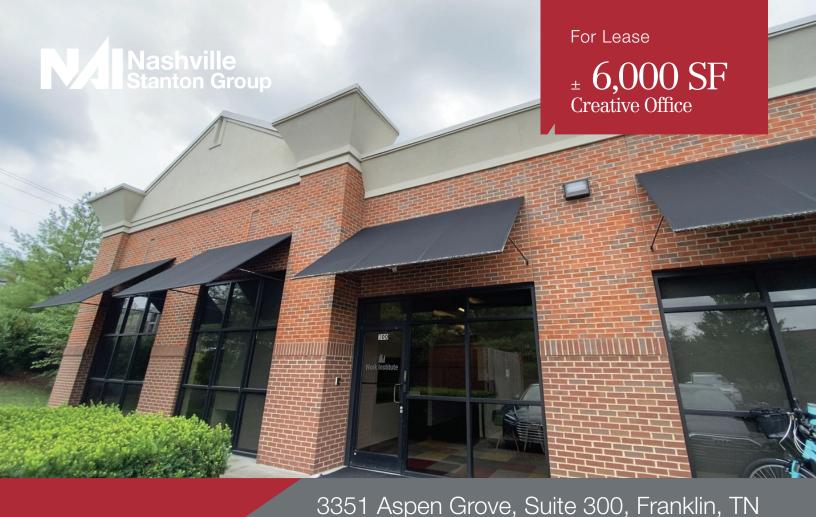

# ± 6,000 SF Creative Office

## PROPERTY HIGHLIGHTS

- ± 6,000 SF office space for lease
- Property features include ± 31 offices, 4 mediumsized meeting rooms, and 1 large conference room
- Gathering/breakroom
- 4 bathrooms and 1 shower
- Walk to McEwen Northside dining and retail including North Italia, Jeni's Ice Cream, Just Love Coffee, Shake Shack, and Warby Parker
- Convenient access to I-65, Cool Springs Blvd and Mack Hatcher Pkwy