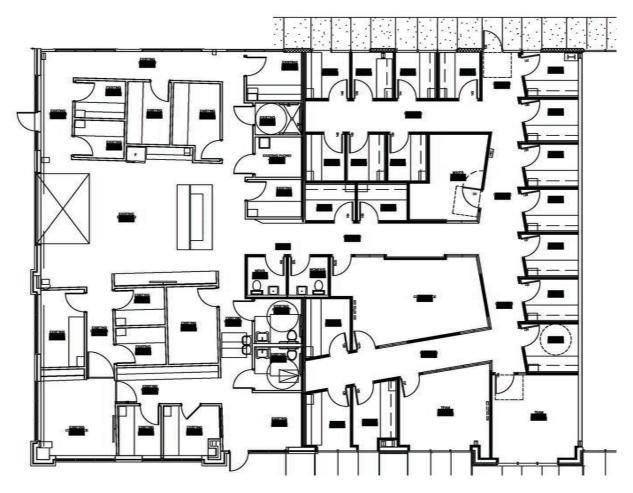

## **FLOOR PLAN**

## PROPERTY HIGHLIGHTS

- ± 6,000 SF office space for lease
- Property features include ± 31 offices, 4 mediumsized meeting rooms, and 1 large conference room
- Gathering/breakroom
- 4 bathrooms and 1 shower
- Walk to McEwen Northside dining and retail including North Italia, Jeni's Ice Cream, Just Love Coffee, Shake Shack, and Warby Parker
- Convenient access to I-65, Cool Springs Blvd and Mack Hatcher Pkwy