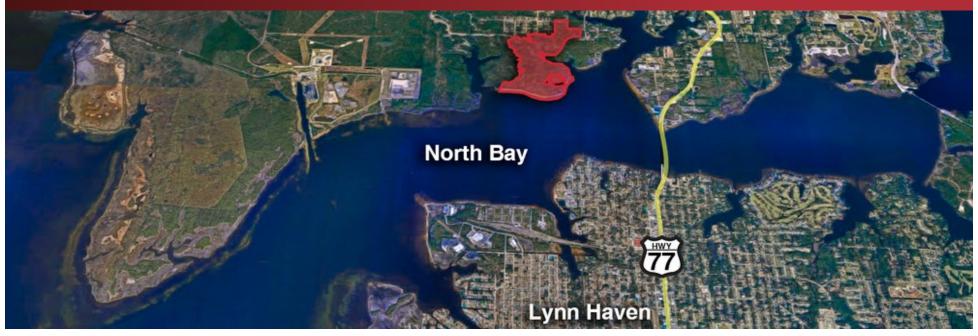

### **PROPERTY DESCRIPTION**

The +/-231 acre subject property sits on the pristine 6,676 acre bay known as North Bay. The property has over +/-8,000 feet overlooking the bay. There are sixteen bayous located along this highly urbanized shoreline, making this area perfect for outdoor activities such as bay fishing, kayaking, paddleboarding, hiking, and bird watching. Bay County is located in the middle of the Panhandle of Florida within minutes of the 27 miles of white sandy beaches known as the World's Most Beautiful Beach (Panama City Beach), or minutes to the crystal clear sandy bottom creak Econfina Springs.

Bay County is located in the heart of the Florida Panhandle at the center of the southeast Gulf Coast surrounded by 7 military bases that stretch along the coast of Florida and southeast Alabama. With a stable military presence Bay County is home to an aerospace supplier sector that enhances the economy and home to one of the newest international airports. Across Bay County, we have industrial and commercial sites primed and ready for growth including The Port of Panama City, of which has invested over \$50 million in new facilities and equipment, and has committed to another \$35 million in improvements over the next five years. Bay County connects this region to the world via our International Airport, CSX Railroad and is the gateway of the Gulf Coast via our port.