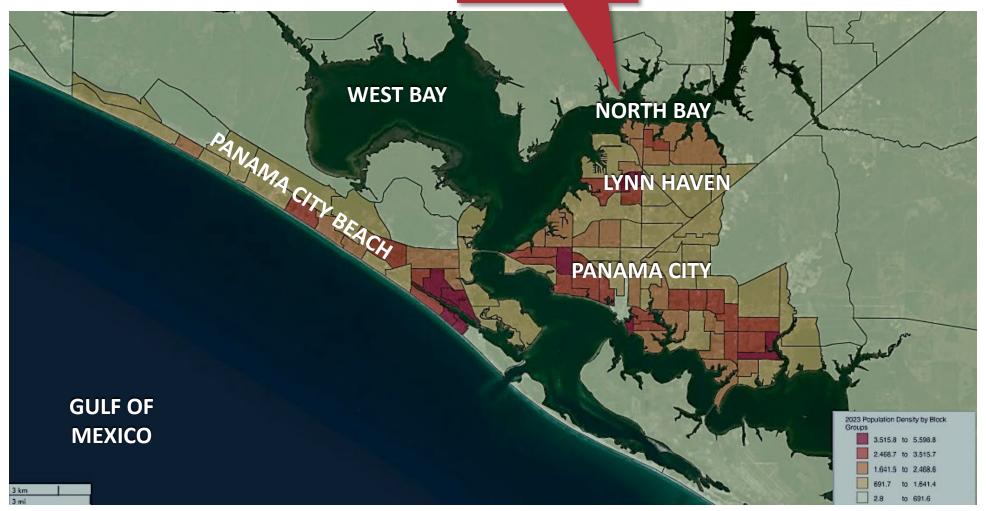

### **PROPERTY DESCRIPTION**

The +/-231 acre subject property sits on the pristine 6,676 acre bay known as North Bay. The property has over +/-8,000 feet overlooking the bay. There are sixteen bayous located along this highly urbanized shoreline, making this area perfect for outdoor activities such as bay fishing, kayaking, paddleboarding, hiking, and bird watching. Bay County is located in the middle of the Panhandle of Florida within minutes of the 27 miles of white sandy beaches known as the World's Most Beautiful Beach (Panama City Beach), or minutes to the crystal clear sandy bottom creak Econfina Springs.

Bay County is located in the heart of the Florida Panhandle at the center of the southeast Gulf Coast surrounded by 7 military bases that stretch along the coast of Florida and southeast Alabama. With a stable military presence Bay County is home to an aerospace supplier sector that enhances the economy and home to one of the newest international airports. Across Bay County, we have industrial and commercial sites primed and ready for growth including The Port of Panama City, of which has invested over \$50 million in new facilities and equipment, and has committed to another \$35 million in improvements over the next five years. Bay County connects this region to the world via our International Airport, CSX Railroad and is the gateway of the Gulf Coast via our port.