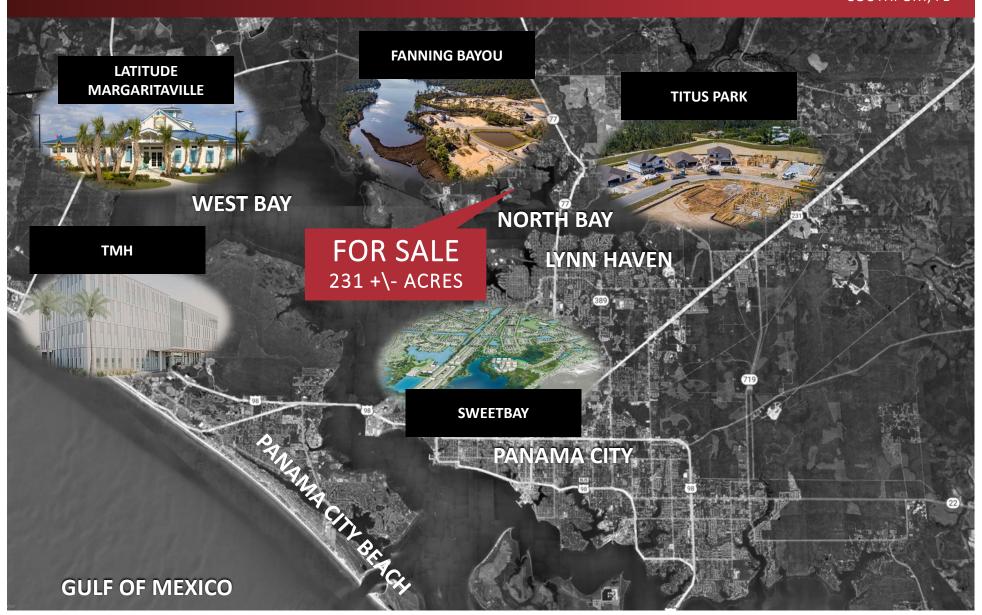

# **FOR SALE BAYFRONT ACREAGE**

SOUTHPORT, FL

### **PROPERTY DESCRIPTION**

The +/-231 acre subject property sits on the pristine 6,676 acre bay known as North Bay. The property has over +/-8,000 feet overlooking the bay. There are sixteen bayous located along this highly urbanized shoreline, making this area perfect for outdoor activities such as bay fishing, kayaking, paddleboarding, hiking, and bird watching. Bay County is located in the middle of the Panhandle of Florida within minutes of the 27 miles of white sandy beaches known as the World's Most Beautiful Beach (Panama City Beach), or minutes to the crystal clear sandy bottom creak Econfina Springs.

#### **PROPERTY HIGHLIGHTS**

- + +/-231 Acre Bayfront development parcel fully entitled with environmental permits secured
- + Located on North Bay with navigable water and +/-8,000' of water frontage
- + Adjacent to Fanning Bayou, Panama City's premier waterfront community
- Previously approved for 218 units
- + On average 2,300 people per year move to Bay County with that same growth expected for the next 20 years
- + Tyndall Air Force will evolve into the Installation of the Future with the multi-billion dollar rebuild creating a more resilient, energy efficient and innovative 21st Century base
- + With 27 miles of coastline and 241 days of sunshine, residents will enjoy outdoor activities such as fishing, hiking, golfing and more

### **FOR SALE BAYFRONT ACREAGE** SOUTHPORT, FL

**FOR SALE BAYFRONT ACREAGE** SOUTHPORT, FL

**FOR SALE** 231 +\- ACRES