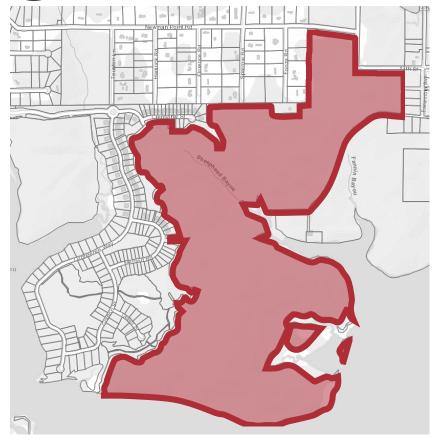

### **PROPERTY DESCRIPTION**

The +/-231 acre subject property sits on the pristine 6,676 acre bay known as North Bay. The property has over +/-8,000 feet overlooking the bay. There are sixteen bayous located along this highly urbanized shoreline, making this area perfect for outdoor activities such as bay fishing, kayaking, paddleboarding, hiking, and bird watching. Bay County is located in the middle of the Panhandle of Florida within minutes of the 27 miles of white sandy beaches known as the World's Most Beautiful Beach (Panama City Beach), or minutes to the crystal clear sandy bottom creak Econfina Springs.

#### **PROPERTY HIGHLIGHTS**

- + +/-231 Acre Bayfront development parcel fully entitled with environmental permits secured
- + Located on North Bay with navigable water and +/-8,000' of water frontage
- + Adjacent to Fanning Bayou, Panama City's premier waterfront community
- Previously approved for 218 units
- + On average 2,300 people per year move to Bay County with that same growth expected for the next 20 years
- + Tyndall Air Force will evolve into the Installation of the Future with the multi-billion dollar rebuild creating a more resilient, energy efficient and innovative 21st Century base
- + With 27 miles of coastline and 241 days of sunshine, residents will enjoy outdoor activities such as fishing, hiking, golfing and more