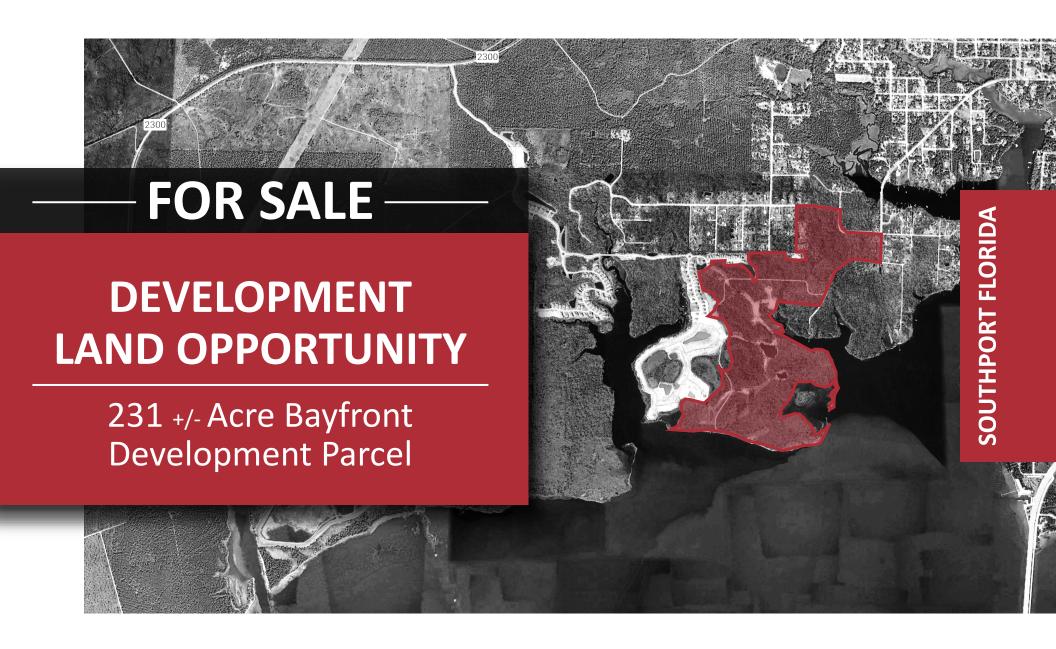

# **FOR SALE BAYFRONT ACREAGE**

SOUTHPORT, FL

### **PROPERTY DESCRIPTION**

The +/-231 acre subject property sits on the pristine 6,676 acre bay known as North Bay. The property has over +/-8,000 feet overlooking the bay. There are sixteen bayous located along this highly urbanized shoreline, making this area perfect for outdoor activities such as bay fishing, kayaking, paddleboarding, hiking, and bird watching. Bay County is located in the middle of the Panhandle of Florida within minutes of the 27 miles of white sandy beaches known as the World's Most Beautiful Beach (Panama City Beach), or minutes to the crystal clear sandy bottom creak Econfina Springs.

#### **PROPERTY HIGHLIGHTS**

- + +/-231 Acre Bayfront development parcel fully entitled with environmental permits secured
- + Located on North Bay with navigable water and +/-8,000' of water frontage
- + Adjacent to Fanning Bayou, Panama City's premier waterfront community
- Previously approved for 218 units
- + On average 2,300 people per year move to Bay County with that same growth expected for the next 20 years
- + Tyndall Air Force will evolve into the Installation of the Future with the multi-billion dollar rebuild creating a more resilient, energy efficient and innovative 21st Century base
- + With 27 miles of coastline and 241 days of sunshine, residents will enjoy outdoor activities such as fishing, hiking, golfing and more