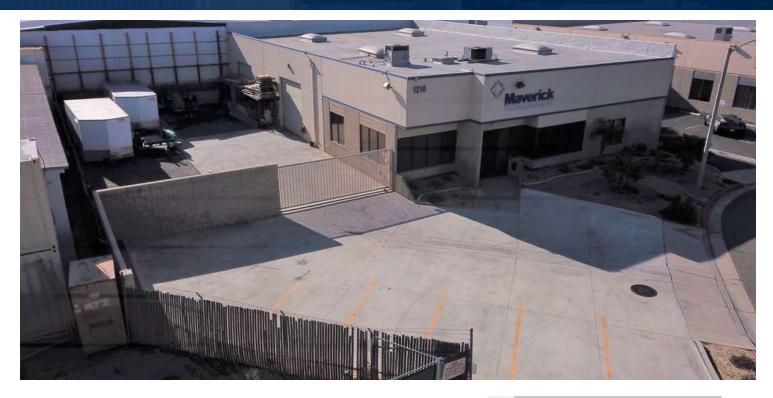

# 1210

N. LAS BRISAS ST. ANAHEIM | CA

## 5,721 SF FOR LEASE

FREESTANDING INDUSTRIAL BUILDING

#### **PROPERTY HIGHLIGHTS**

- Rare Small Free Standing Building w/ Yard
- ±1,800 SF of Office
- Large Fenced/Concrete Yard
- 16' Warehouse Clear Height
- 400 Amps, 120/208V 3p4w (verify)

- Two (2) Oversized Ground Level Doors (12'x12')
- Office & Shop Restrooms
- Large Bonus Mezzanine
- Cul-de-sac Location
- Immediate 57/91/55 Freeway