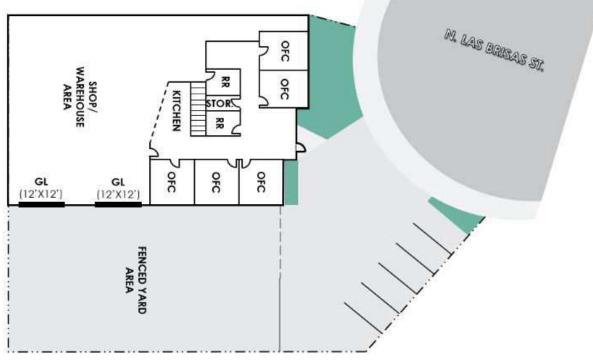

#### **PROPERTY HIGHLIGHTS**

- Rare Small Free Standing Building w/ Yard
- ±1,800 SF of Office
- Large Fenced/Concrete Yard
- 16' Warehouse Clear Height
- 400 Amps, 120/208V 3p4w (verify)

- Two (2) Oversized Ground Level Doors (12'x12')
- Office & Shop Restrooms
- Large Bonus Mezzanine
- Cul-de-sac Location
- Immediate 57/91/55 Freeway