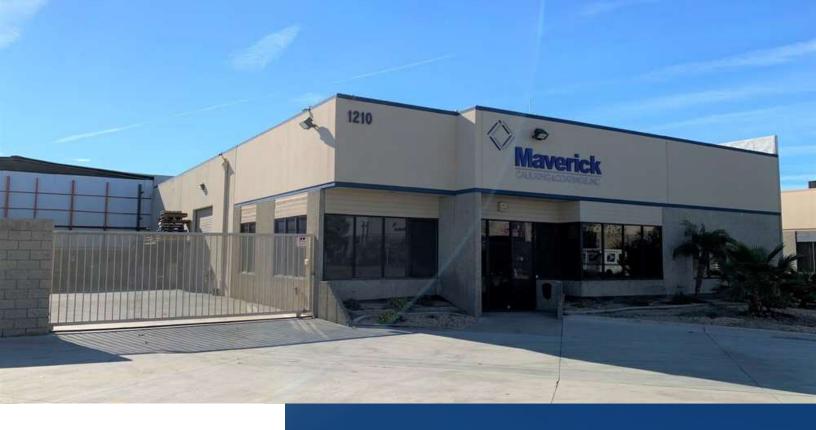

# 1210

N. LAS BRISAS ST. ANAHEIM | CA

## 5,721 SF FOR LEASE

FREESTANDING INDUSTRIAL BUILDING

#### **PROPERTY HIGHLIGHTS**

- Rare Small Free Standing Building w/ Yard
- ±1,800 SF of Office
- Large Fenced/Concrete Yard
- 16' Warehouse Clear Height
- 400 Amps, 120/208V 3p4w (verify)

- Two (2) Oversized Ground Level Doors (12'x12')
- Office & Shop Restrooms
- Large Bonus Mezzanine
- Cul-de-sac Location
- Immediate 57/91/55 Freeway