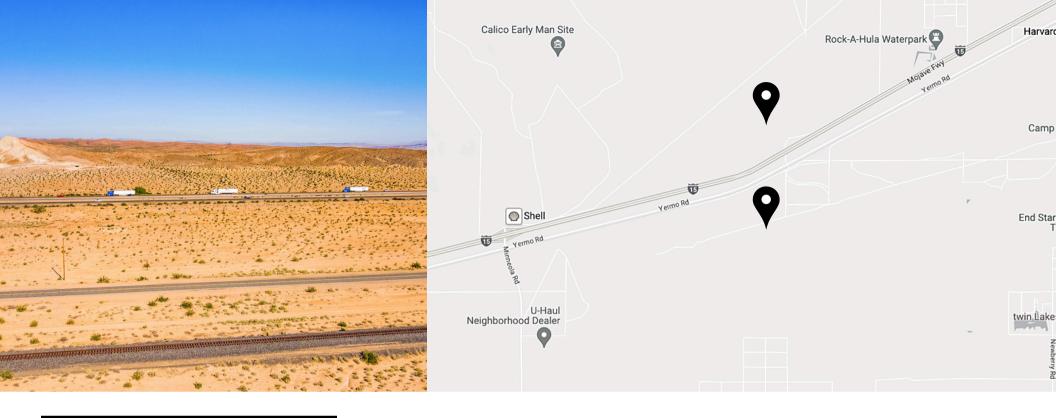

Local Map & Summary:

Traffic Courts: CPD: ± 44,371 - @ I-15 Freeway/Minneola Rd. CPD: ± 44,344 - @ I-15 Freeway/Harvard Rd.

- Total Available Space: Vacant Land 6,435,554sf/147.74ac
- Zoned: RL (Rural Living); Unincorporated San Bernardino County
- APN: 0538-211-17,18, 41, 42, 43, 44 (6-Parcels)
- 1200' Frontage on I-15 Freeway
- 2022 Median Household Income Within 3-Miles: \$50,667
- Less than 3-Miles to the Minneola Rd Exit with Shell Gas/Tesla Charging Stations, 4-Miles to California's Largest Gas Station Traveler Center Eddie's World, 10-Miles to Calico Ghost Town, 13-Miles to Marine Corps Logistics Base Barstow and Less than 50-Miles to Victorville