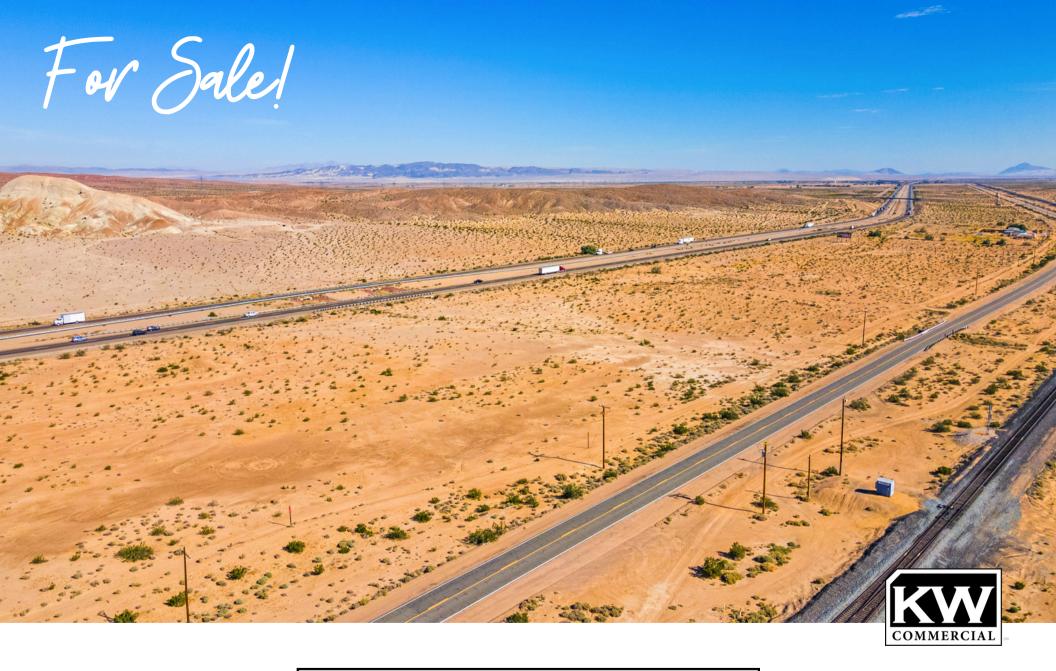

17 Yermo Rd, Yermo, CA 92398

Offered for: \$2,199,000.00

Development Nearby!

At the Minneola Road exit off the I-15 Freeway, get to both the East and West side parcels included in this sale. New development includes a Shell Gas Station, Tesla Charging Station and Restaurant. Sales are on the rise surrounding this exit, an obvious growth corridor.

Keller Williams Commercial | 1473 Ford St #200, Redlands, CA 92373 | Corporate DRE #01904376 Contact: Teri Alvarez (909) 330-8123, DRE #01498790

Aevial View Morth:

A paved road on the East, dirt road on the West. Electricity appears available on the East side of I-15 Freeway and the parcel boundaries lead into the existing railroad tracks.