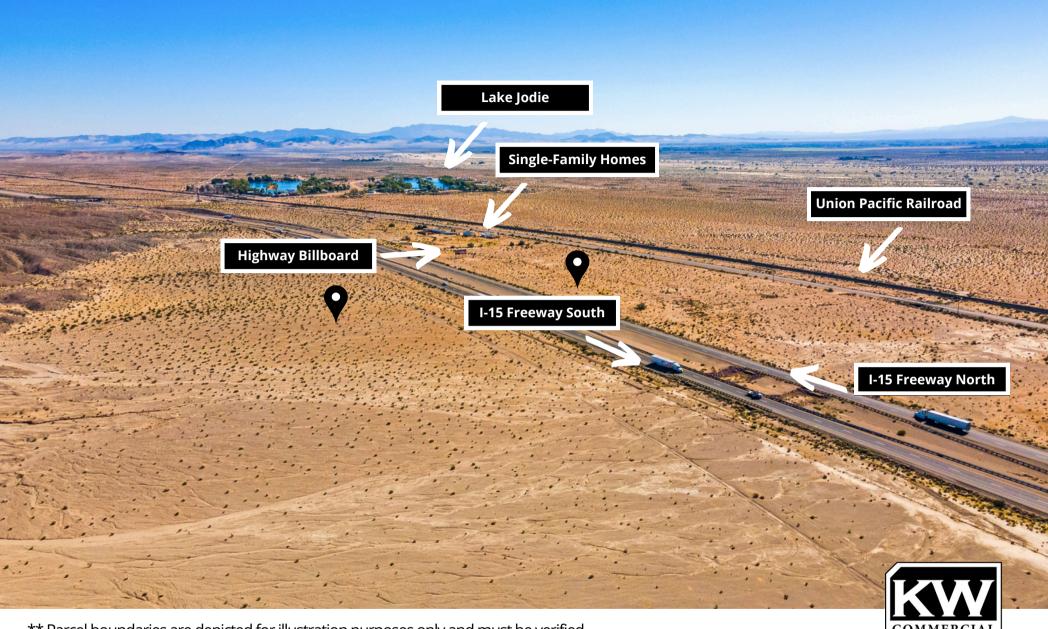

17 Yermo Rd, Yermo, CA 92398

Offered for: \$2,199,000.00

Development Nearby!

At the Minneola Road exit off the I-15 Freeway, get to both the East and West side parcels included in this sale. New development includes a Shell Gas Station, Tesla Charging Station and Restaurant. Sales are on the rise surrounding this exit, an obvious growth corridor.

**Aevial View South:** The billboard shown above is the North neighbor parcel to the parcels included in this sale. Cross street exits are Minneola Rd & Harvard Rd.

Aerial View East

Keller Williams Commercial | 1473 Ford St #200, Redlands, CA 92373 | Corporate DRE #01904376 Contact: Teri Alvarez (909) 330-8123, DRE #01498790

Aerral View West

Keller Williams Commercial | 1473 Ford St #200, Redlands, CA 92373 | Corporate DRE #01904376 Contact: Teri Alvarez (909) 330-8123, DRE #01498790

Parcel Map

\*\* Parcel boundaries are depicted for illustration purposes only and must be verified.