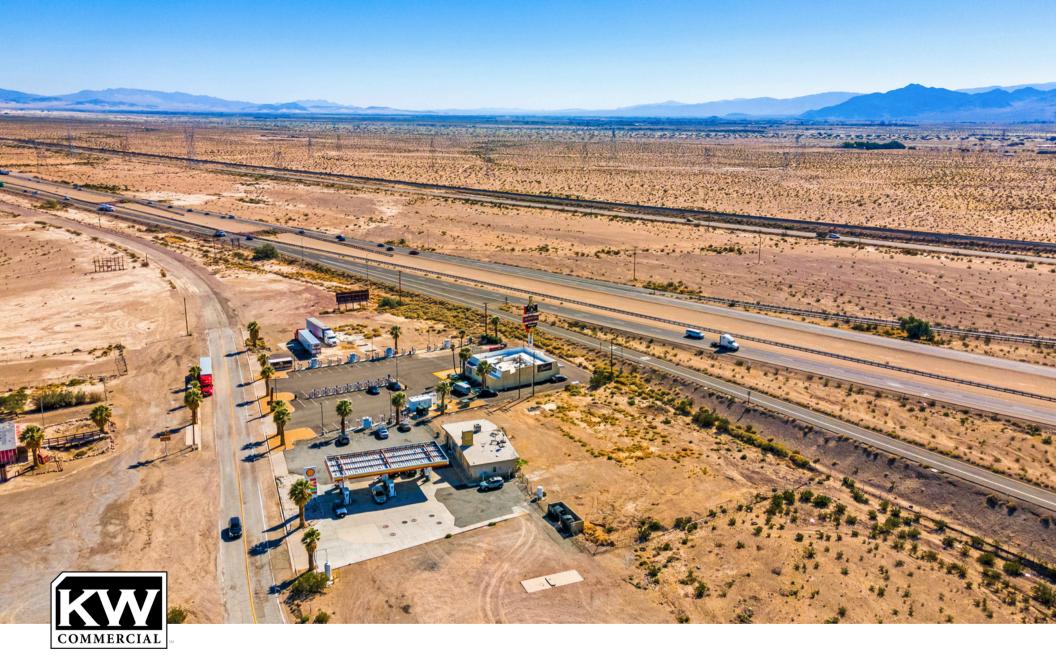

17 Yermo Rd, Yermo, CA 92398

Offered for: \$2,199,000.00

Development Nearby!

At the Minneola Road exit off the I-15 Freeway, get to both the East and West side parcels included in this sale. New development includes a Shell Gas Station, Tesla Charging Station and Restaurant. Sales are on the rise surrounding this exit, an obvious growth corridor.

Traffic Courts: CPD: ± 44,371 - @ I-15 Freeway/Minneola Rd. CPD: ± 44,344 - @ I-15 Freeway/Harvard Rd.

- Total Available Space: Vacant Land 6,435,554sf/147.74ac
- Zoned: RL (Rural Living); Unincorporated San Bernardino County
- APN: 0538-211-17,18, 41, 42, 43, 44 (6-Parcels)
- 1200' Frontage on I-15 Freeway
- 2022 Median Household Income Within 3-Miles: \$50,667
- Less than 3-Miles to the Minneola Rd Exit with Shell Gas/Tesla Charging Stations, 4-Miles to California's Largest Gas Station Traveler Center Eddie's World, 10-Miles to Calico Ghost Town, 13-Miles to Marine Corps Logistics Base Barstow and Less than 50-Miles to Victorville