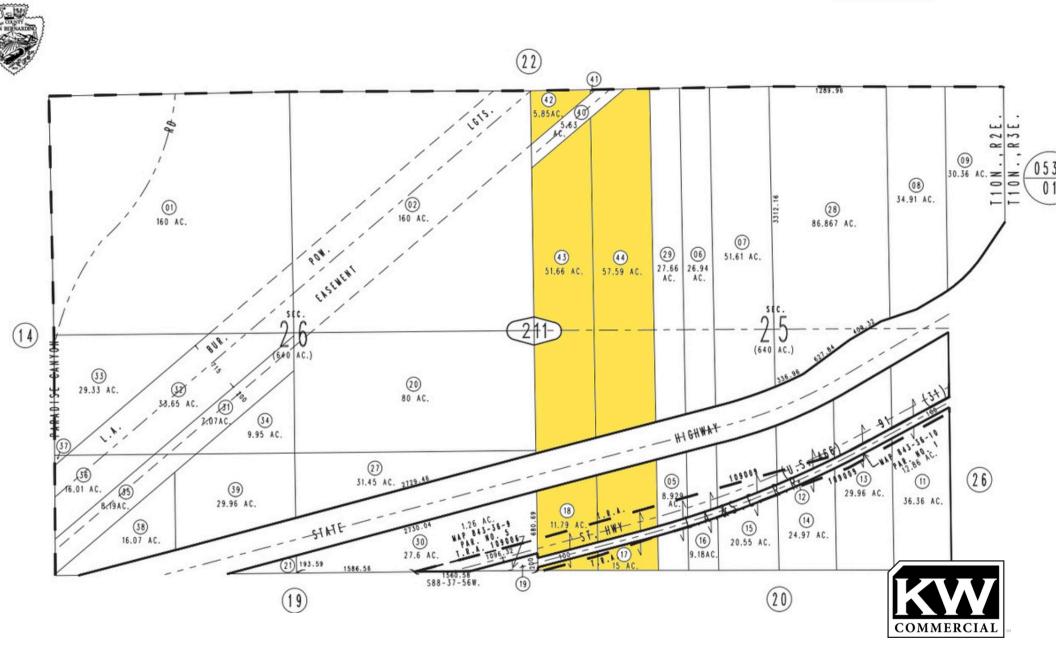

Aerral View West

Keller Williams Commercial | 1473 Ford St #200, Redlands, CA 92373 | Corporate DRE #01904376 Contact: Teri Alvarez (909) 330-8123, DRE #01498790

Parcel Map

\*\* Parcel boundaries are depicted for illustration purposes only and must be verified.

Traffic Courts: CPD: ± 44,371 - @ I-15 Freeway/Minneola Rd. CPD: ± 44,344 - @ I-15 Freeway/Harvard Rd.

- Total Available Space: Vacant Land 6,435,554sf/147.74ac
- Zoned: RL (Rural Living); Unincorporated San Bernardino County
- APN: 0538-211-17,18, 41, 42, 43, 44 (6-Parcels)
- 1200' Frontage on I-15 Freeway
- 2022 Median Household Income Within 3-Miles: \$50,667
- Less than 3-Miles to the Minneola Rd Exit with Shell Gas/Tesla Charging Stations, 4-Miles to California's Largest Gas Station Traveler Center Eddie's World, 10-Miles to Calico Ghost Town, 13-Miles to Marine Corps Logistics Base Barstow and Less than 50-Miles to Victorville