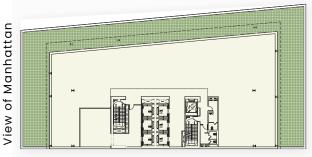

#### SIZES (approx.)

Ground Floor 8,565 SF

2nd, 3rd & 4th Floors 25,000 SF

5th Floor Terrace 4,168 SF

Retail Total 87,733 SF

Office Total 400,000 RSF

#### **FRONTAGE**

208 FT Wraparound

#### **COMMENTS**

- Flagship retail opportunity at the base of a new 26-story office tower
- Major branding opportunity in the heart of Long Island City
- Close proximity to multiple subway and bus stations 7 N W R E M E
- Vast floor plates with great ceiling heights throughout
- Logical divisions considered