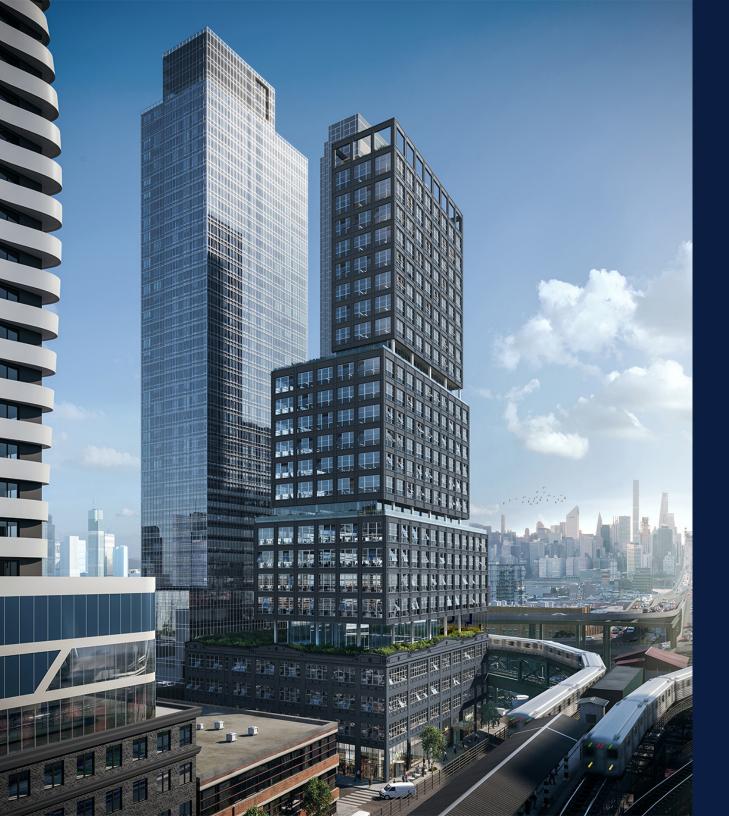

# 23-10

QUEENS PLAZA SOUTH

#### SIZES (approx.)

Ground Floor 8,565 SF

2nd, 3rd & 4th Floors 25,000 SF

5th Floor Terrace 4,168 SF

Retail Total 87,733 SF

Office Total 400,000 RSF

#### **FRONTAGE**

208 FT Wraparound

#### **POSSESSION**

Arranged

#### **COMMENTS**

- Flagship retail opportunity at the base of a new 26-story office tower
- Major branding opportunity in the heart of Long Island City
- Close proximity to multiple subway and bus stations 7 N W R E M E
- Vast floor plates with great ceiling heights throughout
- Logical divisions considered





## 400,000 RSF of class a office space





23RD STREET





23RD STREET

QUEENS PLAZA SOUTH



23RD STREET

### OFFICE AVAILABLITIES - MID-RISE AND TOWER FLOORS







Floors 6-9 19,755 RSF Ceiling Height: 13.5'

Floor 10 12,850 RSF Ceiling Height: 13.5'

6,000 SF Terrace

Floors 11-16
14,350 RSF
Ceiling Height: 13.5'







Floor 17 **8,250 RSF** 

Ceiling Height: 13.5' 4,384 SF Terrace Floors 18-25 **8,250 RSF** 

Ceiling Height: 13.5'

## AERIAL VIEW