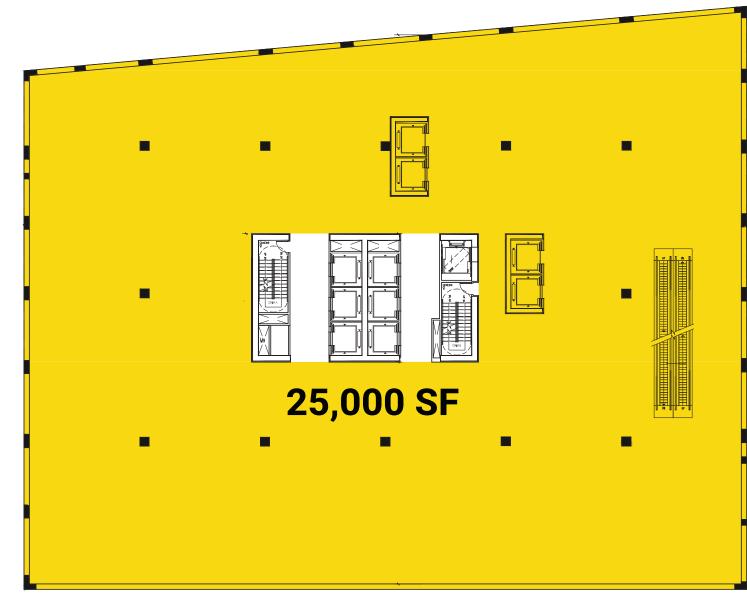

#### SIZES (approx.)

Ground Floor 8,565 SF

2nd, 3rd & 4th Floors 25,000 SF

5th Floor Terrace 4,168 SF

Retail Total 87,733 SF

Office Total 400,000 RSF