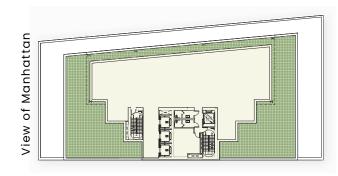

#### SIZES (approx.)

Ground Floor 8,565 SF

2nd, 3rd & 4th Floors 25,000 SF

5th Floor Terrace 4,168 SF

Retail Total 87,733 SF

Office Total 400,000 RSF

#### **FRONTAGE**

208 FT Wraparound

#### **COMMENTS**

- Flagship retail opportunity at the base of a new 26-story office tower
- Major branding opportunity in the heart of Long Island City
- Close proximity to multiple subway and bus stations 7 N W R E M E
- Vast floor plates with great ceiling heights throughout
- Logical divisions considered