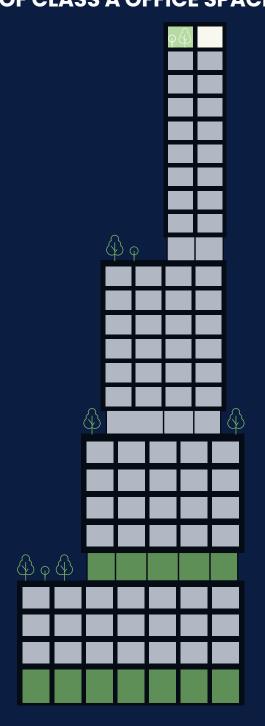

#### SIZES (approx.)

Ground Floor 8,565 SF

2nd, 3rd & 4th Floors 25,000 SF

5th Floor Terrace 4,168 SF

Retail Total 87,733 SF

Office Total 400,000 RSF

## 400,000 RSF of class a office space

23RD STREET

23RD STREET

QUEENS PLAZA SOUTH

23RD STREET

### OFFICE AVAILABLITIES - MID-RISE AND TOWER FLOORS

Floors 6-9 19,755 RSF Ceiling Height: 13.5'

Floor 10 12,850 RSF Ceiling Height: 13.5'

6,000 SF Terrace

Floors 11-16
14,350 RSF
Ceiling Height: 13.5'

Floor 17 **8,250 RSF** 

Ceiling Height: 13.5' 4,384 SF Terrace Floors 18-25 **8,250 RSF** 

Ceiling Height: 13.5'