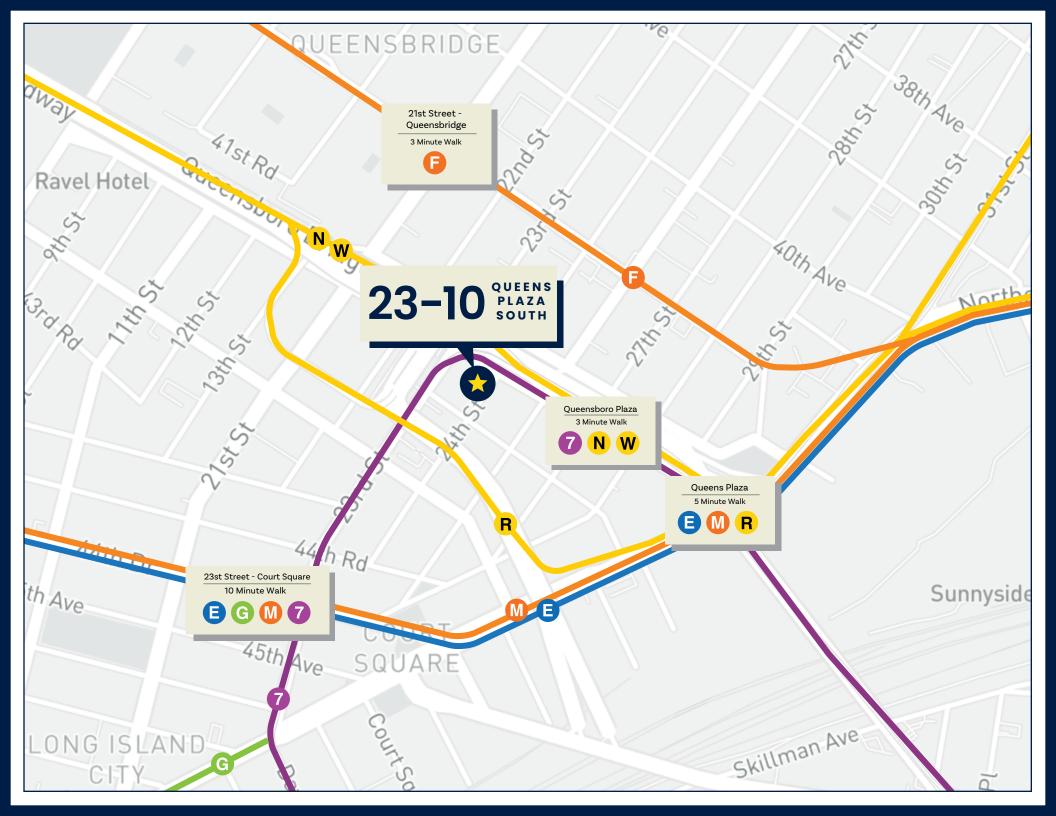

SSESSION**

Arranged

#### **COMMENTS**

- Flagship retail opportunity at the base of a new 26-story office tower
- Major branding opportunity in the heart of Long Island City
- Close proximity to multiple subway and bus stations 7 N W R E M E
- Vast floor plates with great ceiling heights throughout
- Logical divisions considered





## 400,000 RSF of class a office space





23RD STREET





23RD STREET

QUEENS PLAZA SOUTH



23RD STREET

### OFFICE AVAILABLITIES - MID-RISE AND TOWER FLOORS







Floors 6-9 19,755 RSF Ceiling Height: 13.5'

Floor 10 12,850 RSF Ceiling Height: 13.5'

6,000 SF Terrace

Floors 11-16
14,350 RSF
Ceiling Height: 13.5'







Floor 17 **8,250 RSF** 

Ceiling Height: 13.5' 4,384 SF Terrace Floors 18-25 **8,250 RSF** 

Ceiling Height: 13.5'

## AERIAL VIEW