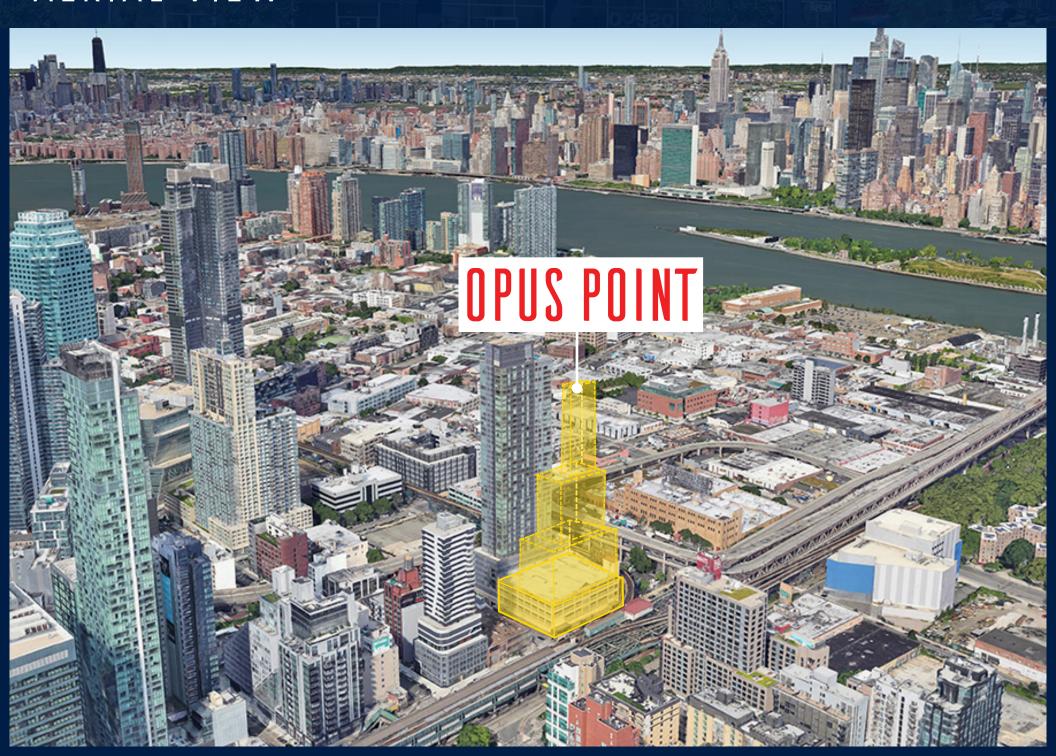

POSSESSION**

Arranged

#### **COMMENTS**

- Flagship retail opportunity at the base of a new 26-story office tower
- Major branding opportunity in the heart of Long Island City
- Close proximity to multiple subway and bus stations 7 N W R E M E
- Vast floor plates with great ceiling heights throughout
- Logical divisions considered





## 400,000 RSF of class a office space





23RD STREET





23RD STREET

QUEENS PLAZA SOUTH



23RD STREET

### OFFICE AVAILABLITIES - MID-RISE AND TOWER FLOORS







Floors 6-9 19,755 RSF Ceiling Height: 13.5'

Floor 10 12,850 RSF Ceiling Height: 13.5'

6,000 SF Terrace

Floors 11-16
14,350 RSF
Ceiling Height: 13.5'







Floor 17 **8,250 RSF** 

Ceiling Height: 13.5' 4,384 SF Terrace Floors 18-25 **8,250 RSF** 

Ceiling Height: 13.5'

## AERIAL VIEW