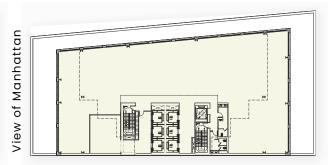

#### SIZES (approx.)

Ground Floor 8,565 SF

2nd, 3rd & 4th Floors 25,000 SF

5th Floor Terrace 4,168 SF

Retail Total 87,733 SF

Office Total 400,000 RSF

#### **FRONTAGE**

208 FT Wraparound

#### **COMMENTS**

- Flagship retail opportunity at the base of a new 26-story office tower
- Major branding opportunity in the heart of Long Island City
- Close proximity to multiple subway and bus stations 7 N W R E M E
- Vast floor plates with great ceiling heights throughout
- Logical divisions considered