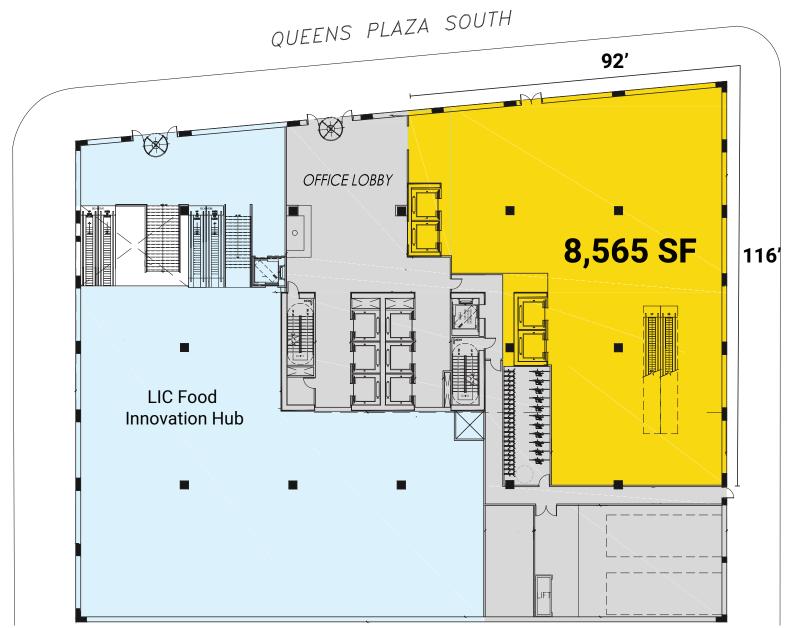

#### SIZES (approx.)

Ground Floor 8,565 SF

2nd, 3rd & 4th Floors 25,000 SF

5th Floor Terrace 4,168 SF

Retail Total 87,733 SF

Office Total 400,000 RSF

#### **FRONTAGE**

208 FT Wraparound

#### **COMMENTS**

- Flagship retail opportunity at the base of a new 26-story office tower
- Major branding opportunity in the heart of Long Island City
- Close proximity to multiple subway and bus stations 7 N W R E M E
- Vast floor plates with great ceiling heights throughout
- Logical divisions considered