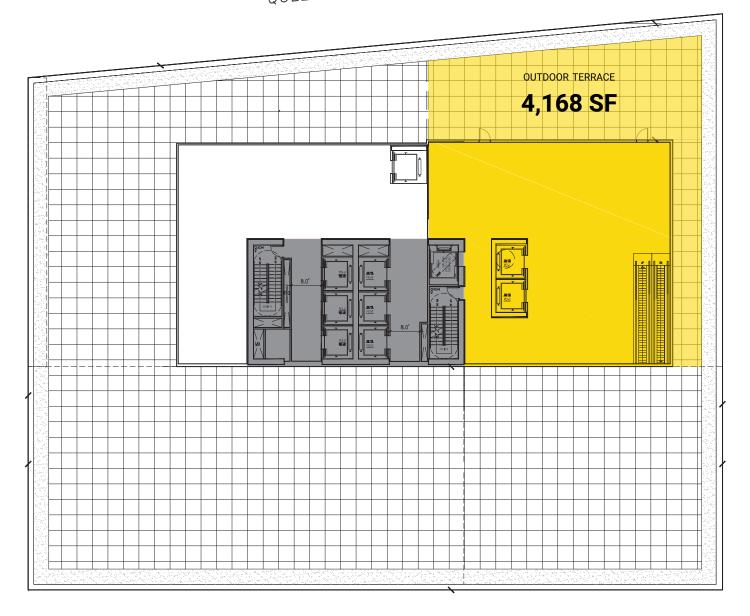

#### SIZES (approx.)

Ground Floor 8,565 SF

2nd, 3rd & 4th Floors 25,000 SF

5th Floor Terrace 4,168 SF

Retail Total 87,733 SF

Office Total 400,000 RSF