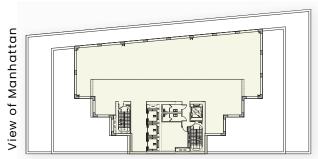

#### SIZES (approx.)

Ground Floor 8,565 SF

2nd, 3rd & 4th Floors 25,000 SF

5th Floor Terrace 4,168 SF

Retail Total 87,733 SF

Office Total 400,000 RSF

#### **FRONTAGE**

208 FT Wraparound

#### **COMMENTS**

- Flagship retail opportunity at the base of a new 26-story office tower
- Major branding opportunity in the heart of Long Island City
- Close proximity to multiple subway and bus stations 7 N W R E M E
- Vast floor plates with great ceiling heights throughout
- Logical divisions considered