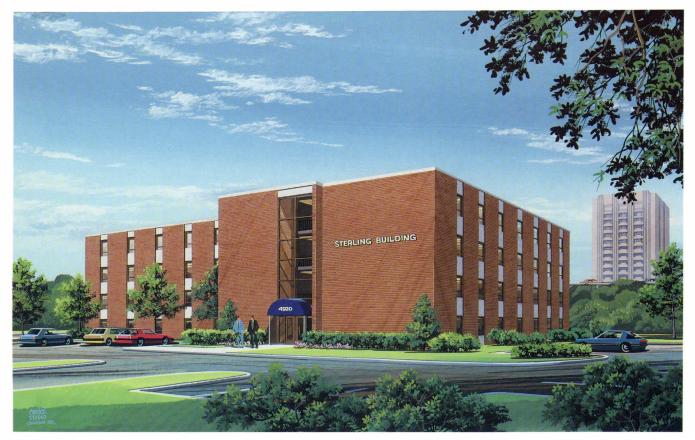

# **STERLING BUILDING**

## 4920 Niagara Rd. College Park, MD 20740

#### FOR IMMEDIATE RELET

- •Visibility, location, and Beltway access incomparable seconds from I-95/Beltway, BWI Parkway, Route -1
- •Total column free masonry design offers your company small suites to entire floors of 8,000 square feet
- •Building identity possible for major tenant
- •Individual HVAC units for each tenant area
- •Center corridor allows flexible tenant design generous common areas
- •Close to major motels, hotels, restaurants
- •Superior parking ratio (3.87)
- •Mail services on site, bus service, post office and future kissand-ride metro rail service nearby
- •Office and computer supplies available adjacent to building
- •Walk to tennis courts, racquetball, picnic area and park