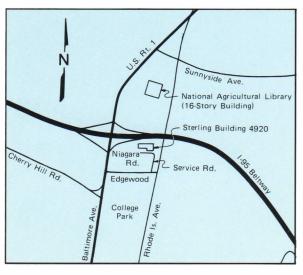

# **STERLING BUILDING**



## 4920 Niagara Rd. College Park, MD 20740



### EXIT 25B TO EDGEWOOD RD.

#### FOR IMMEDIATE RELET

- •Visibility, location, and Beltway access incomparable seconds from I-95/Beltway, BWI Parkway, Route -1
- •Total column free masonry design offers your company small suites to entire floors of 8,000 square feet
- •Building identity possible for major tenant
- •Individual HVAC units for each tenant area
- •Center corridor allows flexible tenant design generous common areas
- •Close to major motels, hotels, restaurants
- •Superior parking ratio (3.87)
- •Mail services on site, bus service, post office and future kissand-ride metro rail service nearby
- •Office and computer supplies available adjacent to building
- •Walk to tennis courts, racquetball, picnic area and park

#### Managed by

HASS SUNNYSIDE LIMITED PARTNERSHIP 5010 Sunn