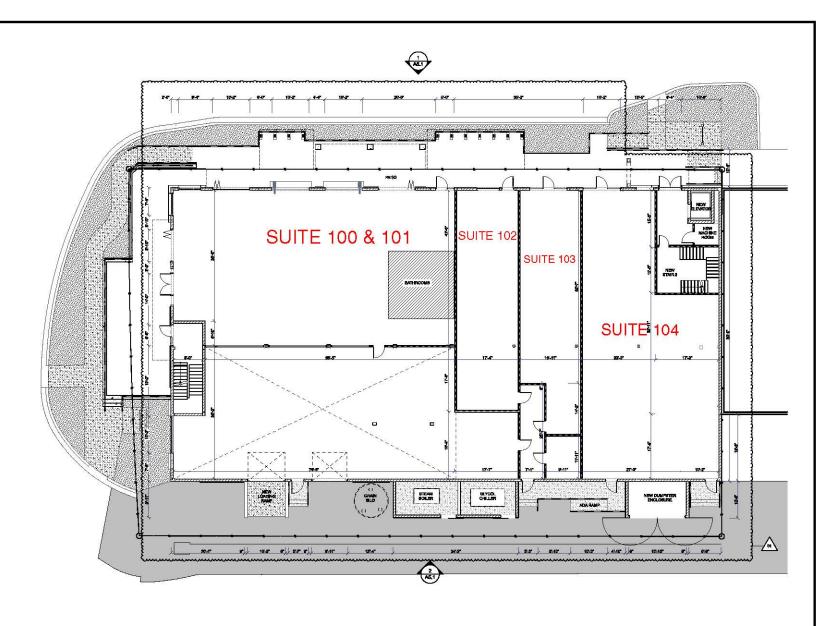

2020       | 0.44 mi           |
| 9 NE 2nd St                | NE 20th Ave - W          | 10,331         | 2020       | 0.46 mi           |
| 10 S Federal Hwy           | E Hillsboro Blvd - N     | 43,930         | 2020       | 0.48 mi           |

#### PRESENTED BY:

**KRISTY HARTOFILIS** 

President

561.939.6636 ext. 3 khartofilis@whelchelpartners.com

**JAY WHELCHEL** 

Principal

561.939.6635

jwhelchel@whelchelpartners.com

TRAFFIC COUNT

1500 S.E. 3RD COURT, DEERFIELD BEACH, FL 33441

### RETAIL PROPERTY FOR LEASE







#### PRESENTED BY:

**KRISTY HARTOFILIS** 

President

561.939.6636 ext. 3 khartofilis@whelchelpartners.com **JAY WHELCHEL** 

Principal

561.939.6635

jwhelchel@whelchelpartners.com

1500 S.E. 3RD COURT, DEERFIELD BEACH, FL 33441

## RETAIL PROPERTY FOR LEASE







# DEERFIELD'S FIRST BREWERY 1500 S.E. 3RD COURT, DEERFIELD BEACH, FL 33441

## RETAIL PROPERTY FOR LEASE





#### PRESENTED BY:

#### **KRISTY HARTOFILIS**

President

561.939.6636 ext. 3 khartofilis@whelchelpartners.com

#### **JAY WHELCHEL**

Principal

561.939.6635

jwhelchel@whelchelpartners.com

&bX': @CCF : @CCFD@5B