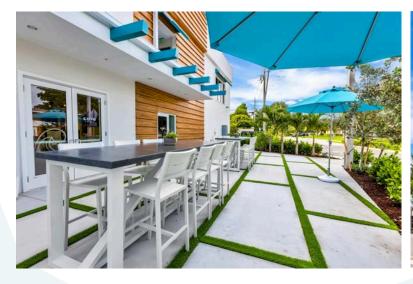

#### PROPERTY OVERVIEW

Join Deerfield Beach's first and only Brewery, **COVE BREWERY** and unique dining experience **K CB HCA 16**, at the "locals come first" iconic beach town of Deerfield Beach, Florida. Nestled between Ft. Lauderdale and West Palm Beach, Deerfield Beach's Cove neighborhood is a great local neighborhood against the backdrop of all the amazing things the ocean life has to offer.

Development includes over 100 linear feet of outdoor patio space. Seating can include In-Brewery dining. Coming soon, **PILAR** Coffee and Iced Treats leaving only one space left on the ground floor. Second floor has opportunity for office or retail such as fitness, lifestyle, art gallery

The development offers a great signage opportunity to tenants seeking exposure for their business. This entertainment district sits on the intercoastal waterway at Hillsboro Blvd. and is only a short walk over the bridge to the beach. Become part of the Cove's evolution in this redesigned, reimagined retail building situated perfectly for your business within a great community.

#### **LEASE HIGHLIGHTS**

- · Redevelopment Completed
- Outdoor Seating
- Vibrant and Active Shopping Center
- · Walk to the Beach
- Inter-coastal Access