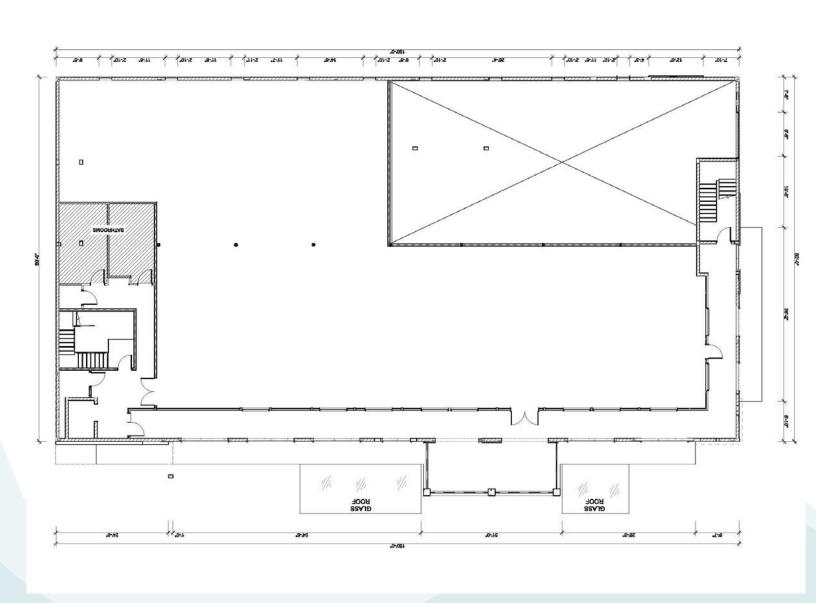

#### J UWUbWn

Suite 103 1,150 SF

2nd Floor 9,000 SF

(can be divided)

#### GYY\_]b[ 'Uses:

Yoga Surf Shop Billiards Fitness Office Retail

Gallery/Art Studio Bike Shop

Pastry/Dessert

Development includes over 100 linear feet of outdoor patio space. Seating can include In-Brewery dining. Coming soon, **PILAR** Coffee and Iced Treats leaving only one space left on the ground floor. Second floor has opportunity for office or retail such as fitness, lifestyle, art gallery