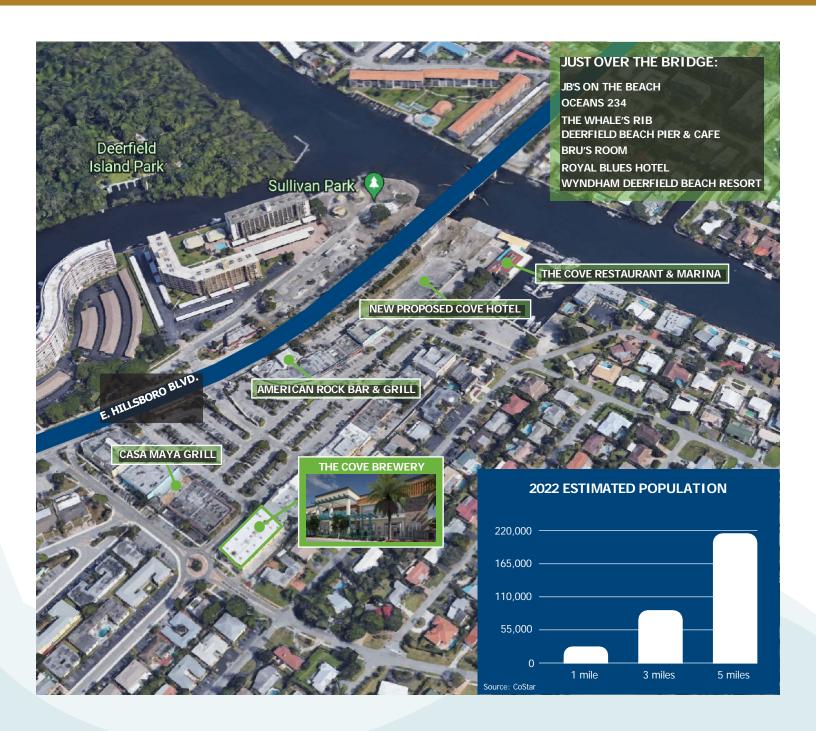

#### **LOCATION OVERVIEW**

The property is located in the long standing entertainment district of The Cove Center on Hillsboro Blvd and the Intercoastal Waterway in Deerfield Beach, FL.

#### **KRISTY HARTOFILIS**

President 561.939.6636 ext. 3

khartofilis@whelchelpartners.com

**JAY WHELCHEL** 

Principal 561.939.6635

jwhelchel@whelchelpartners.com

**POPULATION** 

1500 S.E. 3RD COURT, DEERFIELD BEACH, FL 33441