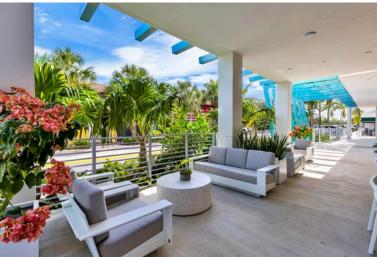

Development includes over 100 linear feet of outdoor patio space. Seating can include In-Brewery dining. Coming soon, **PILAR** Coffee and Iced Treats leaving only one space left on the ground floor. Second floor has opportunity for office or retail such as fitness, lifestyle, art gallery

#### **LEASE HIGHLIGHTS**

- · Redevelopment Completed
- Outdoor Seating
- Vibrant and Active Shopping Center
- · Walk to the Beach
- Inter-coastal Access