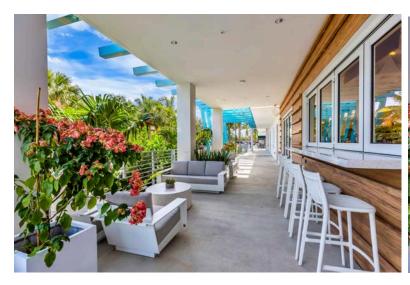

Development includes over 100 linear feet of outdoor patio space. Seating can include In-Brewery dining. Coming soon, **PILAR** Coffee and Iced Treats leaving only one space left on the ground floor. Second floor has opportunity for office or retail such as fitness, lifestyle, art gallery

#### **LEASE HIGHLIGHTS**

- · Redevelopment Completed
- Outdoor Seating
- Vibrant and Active Shopping Center
- · Walk to the Beach
- Inter-coastal Access