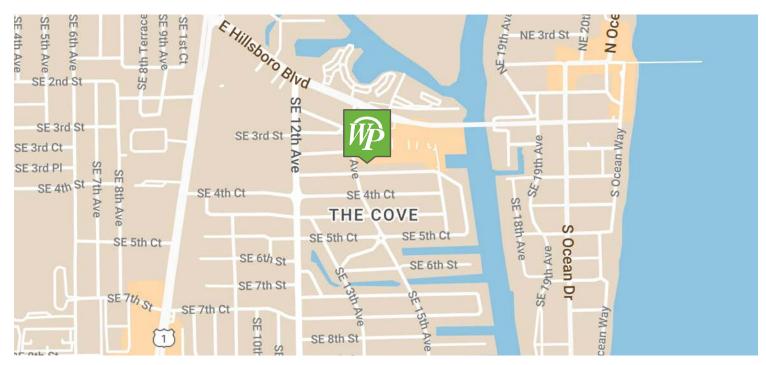

#### **LOCATION OVERVIEW**

The property is located in the long standing entertainment district of The Cove Center on Hillsboro Blvd and the Intercoastal Waterway in Deerfield Beach, FL.