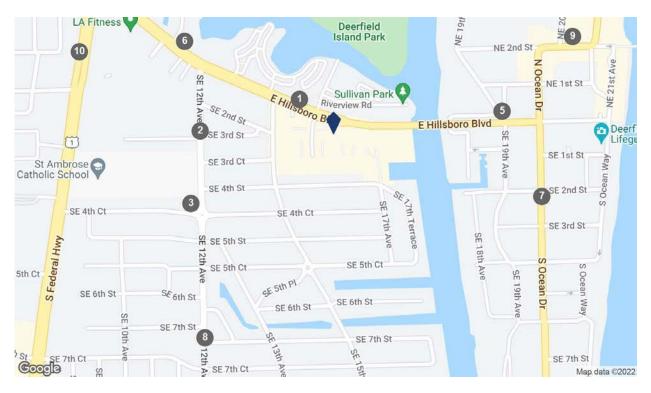

#### COUNTS BY STREETS

| Collection Street          | Cross Street - Direction | Traffic Volume | Count Year | Dist from Subject |
|----------------------------|--------------------------|----------------|------------|-------------------|
| 1 East Hillsboro Boulevard | E Hillsboro Blvd - NW    | 19,886         | 2020       | 0.08 mi           |
| 2 Southeast 12th Avenue    | SE 3rd St - N            | 10,545         | 2020       | 0.24 mi           |
| 3 SE 4th Ct                | SE 12th Ave - E          | 5,215          | 2020       | 0.29 mi           |
| 4 E Hillsboro Blvd         | SE 19th Ave - E          | 24,291         | 2020       | 0.30 mi           |
| 5 E Hillsboro Blvd         | SE 19th Ave - E          | 34,665         | 2018       | 0.30 mi           |
| 6 E Hillsboro Blvd         | SE 12th Ave - SE         | 27,837         | 2020       | 0.31 mi           |
| 7 SE 20th Ave              | SE 2nd St - N            | 14,050         | 2020       | 0.39 mi           |
| 8 Southeast 12th Avenue    | SE 7th St - N            | 10,545         | 2020       | 0.44 mi           |
| 9 NE 2nd St                | NE 20th Ave - W          | 10,331         | 2020       | 0.46 mi           |
| 10 S Federal Hwy           | E Hillsboro Blvd - N     | 43,930         | 2020       | 0.48 mi           |