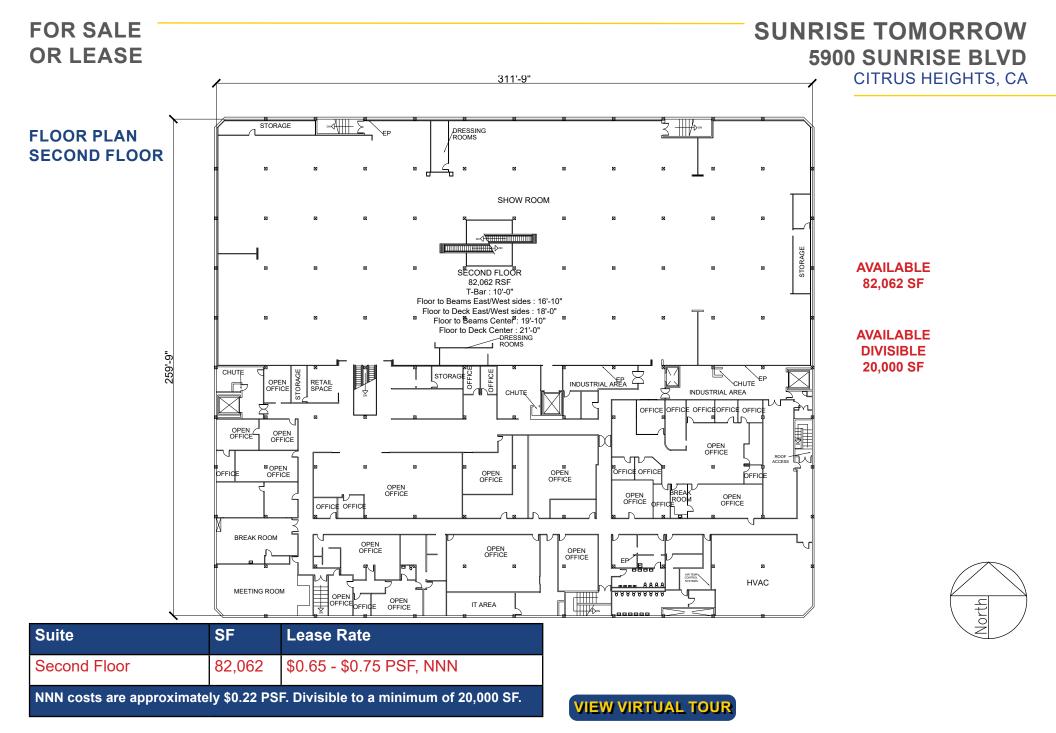

Second Floor 82,062 SF \$0.65 - \$0.75 PSF, NNN NNN costs \$0.22 PSF. Divisible to a minimum of 20,000 SF.