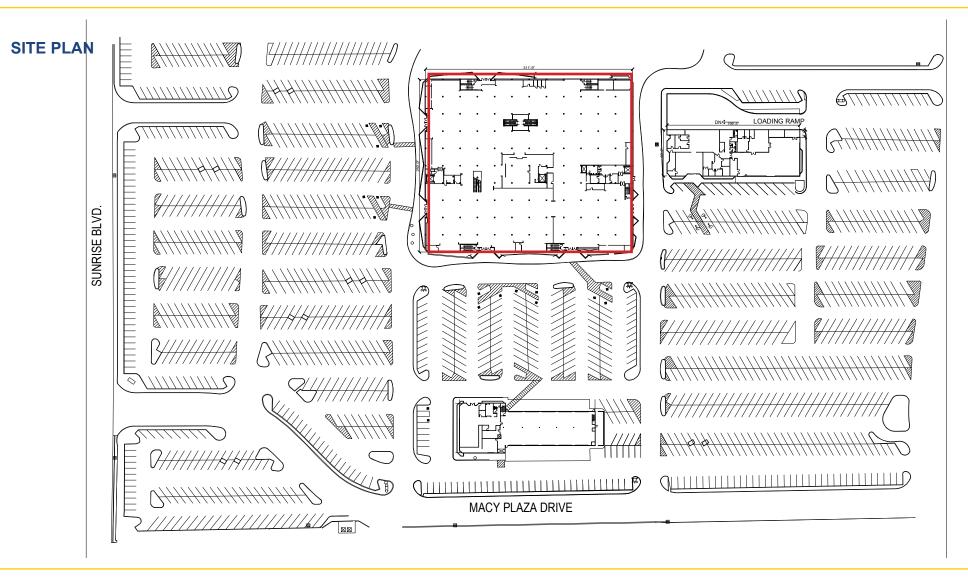

## FEATURES:

- Prominent Citrus Heights retail location at the intersection of Sunrise Blvd and Greenback Lane
- Building is located on approximately ±10 acres of land
- Parking ratio is approximately 4/1,000 SF for 1st and 2nd floor; 2/1,000 SF for lower level
- Approximately 768 parking spaces

## **PROPERTY DETAILS:**

This is the former vacant three-story Sears building with Auto Center and Parts & Service buildings at Sunrise Mall located at the intersection of Sunrise Blvd and Greenback Lane in Citrus Heights, CA.

The Sunrise Mall sits on the second busiest intersection in all of Sacramento County in between the largest employment center outside of downtown Sacramento.