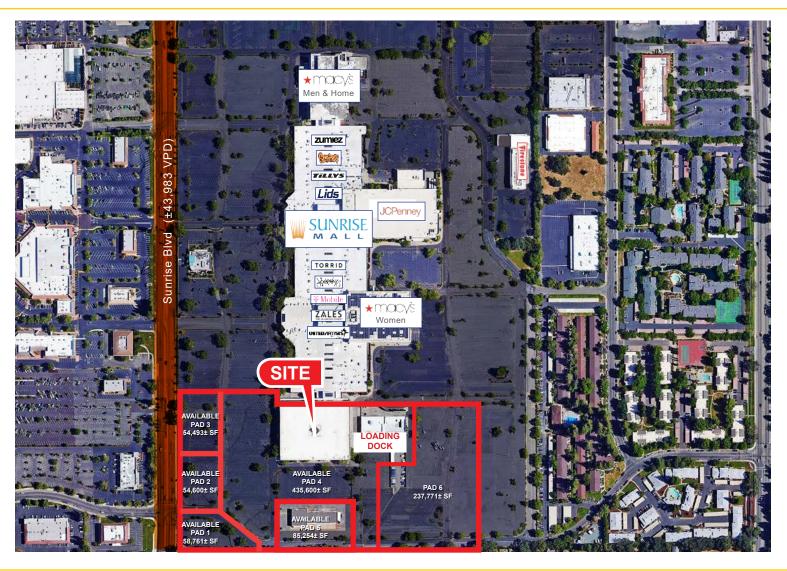

## **PROPERTY DETAILS:**

This is the former vacant three-story Sears building with Auto Center and Parts & Service buildings at Sunrise Mall located at the intersection of Sunrise Blvd and Greenback Lane in Citrus Heights, CA.

The Sunrise Mall sits on the second busiest intersection in all of Sacramento County in between the largest employment center outside of downtown Sacramento.