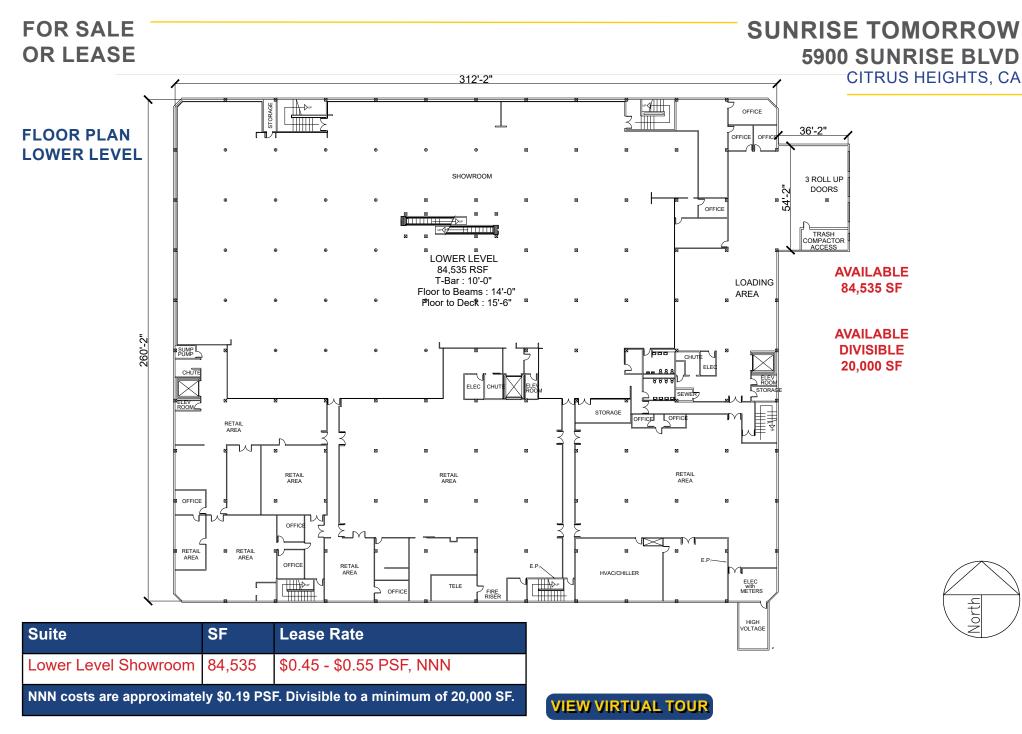

## TYPE OF SPACE, SQUARE FOOTAGE AND LEASE RATES:

LL-Showroom/Industrial 84,535 SF \$0.49 - \$0.65 PSF, NNN NNN costs \$0.19 PSF. Divisible to a minimum of 20,000 SF.

First Floor-Retail81,486 SF\$0.95 - \$1.09 PSF, NNNNNN costs \$0.27 PSF. Divisible to a minimum of 20,000 SF.