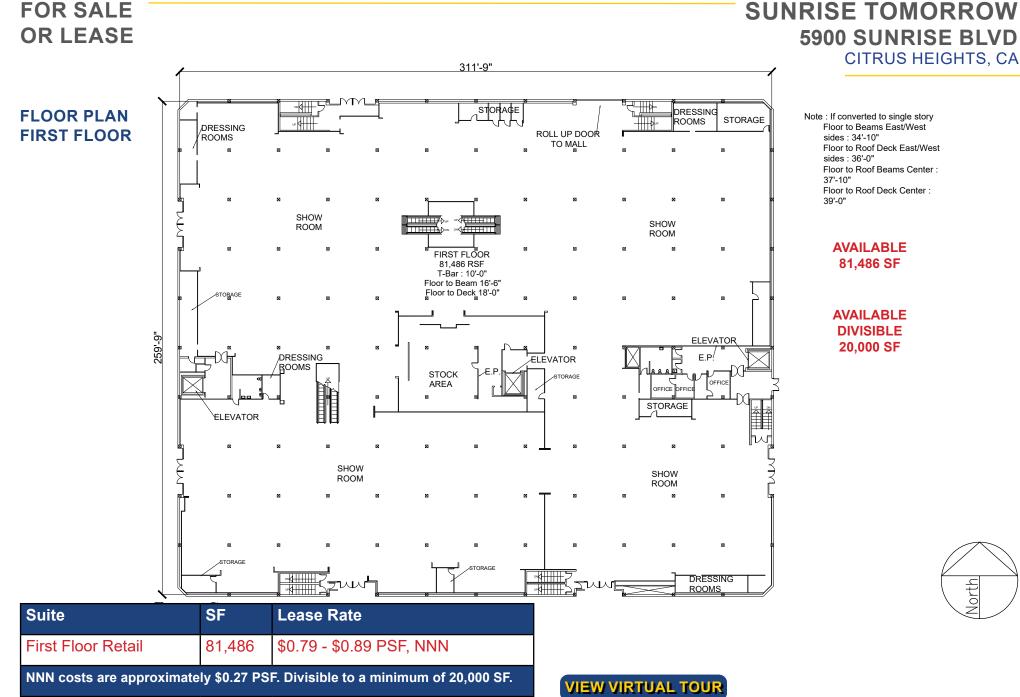

## TYPE OF SPACE, SQUARE FOOTAGE AND LEASE RATES:

LL-Showroom/Industrial 84,535 SF \$0.49 - \$0.65 PSF, NNN NNN costs \$0.19 PSF. Divisible to a minimum of 20,000 SF.

First Floor-Retail81,486 SF\$0.95 - \$1.09 PSF, NNNNNN costs \$0.27 PSF. Divisible to a minimum of 20,000 SF.