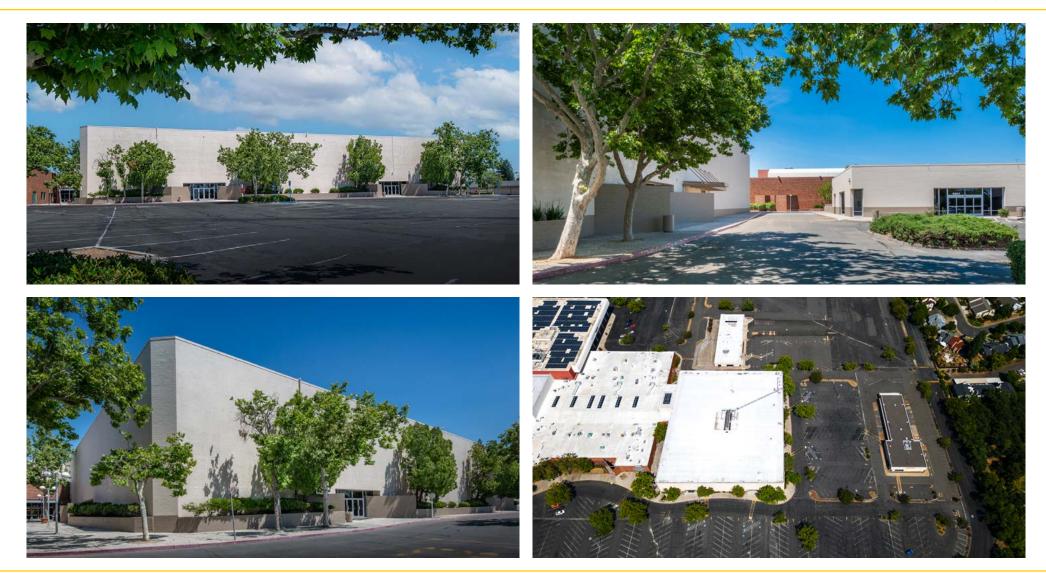

## **PROPERTY DETAILS:**

This is the former vacant three-story Sears building with Auto Center and Parts & Service buildings at Sunrise Mall located at the intersection of Sunrise Blvd and Greenback Lane in Citrus Heights, CA.

The Sunrise Mall sits on the second busiest intersection in all of Sacramento County in between the largest employment center outside of downtown Sacramento.

## FEATURES:

- Prominent Citrus Heights retail location at the intersection of Sunrise Blvd and Greenback Lane
- Building is located on approximately ±10 acres of land
- Parking ratio is approximately 4/1,000 SF for 1st and 2nd floor; 2/1,000 SF for lower level
- Approximately 768 parking spaces