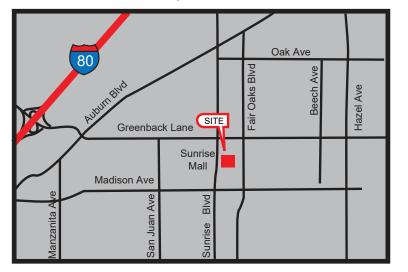

## **PROPERTY DETAILS:**

This is the former vacant three-story Sears building with Auto Center and Parts & Service buildings at Sunrise Mall located at the intersection of Sunrise Blvd and Greenback Lane in Citrus Heights, CA.

The Sunrise Mall sits on the second busiest intersection in all of Sacramento County in between the largest employment center outside of downtown Sacramento.