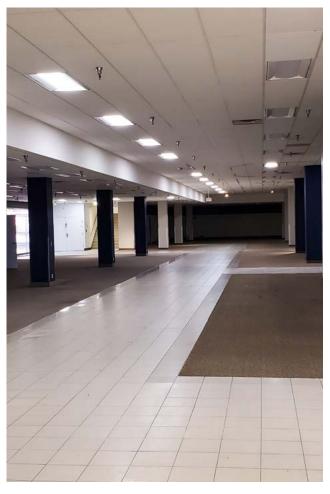

## **PROPERTY DETAILS:**

This is the former vacant three-story Sears building with Auto Center and Parts & Service buildings at Sunrise Mall located at the intersection of Sunrise Blvd and Greenback Lane in Citrus Heights, CA.

## TYPE OF SPACE, SQUARE FOOTAGE AND LEASE RATES:

LL-Showroom/Industrial 84,535 SF \$0.49 - \$0.65 PSF, NNN NNN costs \$0.19 PSF. Divisible to a minimum of 20,000 SF.

First Floor-Retail81,486 SF\$0.95 - \$1.09 PSF, NNNNNN costs \$0.27 PSF. Divisible to a minimum of 20,000 SF.

Second Floor 82,062 SF \$0.65 - \$0.75 PSF, NNN NNN costs \$0.22 PSF. Divisible to a minimum of 20,000 SF.