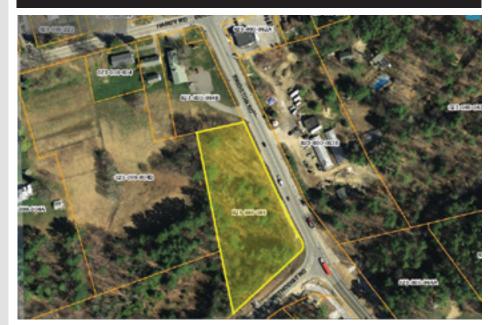

#### **KEY ATTRIBUTES**

- 1.91± acre corner development lot at the corner of Methodist Road and Route 302/ Bridgton Road, Westbrook
- Previously approved for development by the City of Westbrook / Westbrook
   Planning Board
- 360± feet of frontage on Route 302 and 315± feet of frontage on Methodist Road
- The approved plan was to build up to 12,581± sf retail and 6,836± sf office
- One quarter mile from the Duck Pond and Hardy Road intersection with Route 302
- Nearby popular Highland Lake, West Falmouth and the Windham town line
- Central location for Portland, Westbrook,
   West Falmouth and Windham traffic
- Gateway to the Lakes Region close to the Windham town line
- Traffic count of 15.000+ cars
- Strong demographics within 5, 10 and 15 minute drive-times
- Highway Services District Zoning allows a wide variety of uses, including drivethrough
- Great opportunity for owner users, developers, investors

### PROPERTY DATA

CITY OF WESTBROOK ASSESSOR Tax Map 23 Lot 1