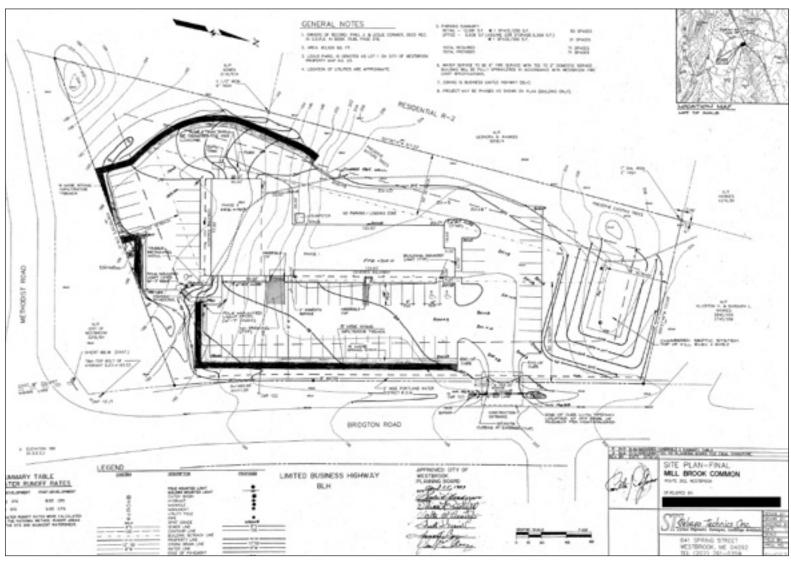

#### **KEY ATTRIBUTES**

- 1.91± acre corner development lot at the corner of Methodist Road and Route 302/ Bridgton Road, Westbrook
- Previously approved for development by the City of Westbrook / Westbrook
   Planning Board
- 360± feet of frontage on Route 302 and 315± feet of frontage on Methodist Road
- The approved plan was to build up to 12,581± sf retail and 6,836± sf office
- One quarter mile from the Duck Pond and Hardy Road intersection with Route 302
- Nearby popular Highland Lake, West Falmouth and the Windham town line
- Central location for Portland, Westbrook,
   West Falmouth and Windham traffic
- Gateway to the Lakes Region close to the Windham town line
- Traffic count of 15.000+ cars
- Strong demographics within 5, 10 and 15 minute drive-times
- Highway Services District Zoning allows a wide variety of uses, including drivethrough
- Great opportunity for owner users, developers, investors