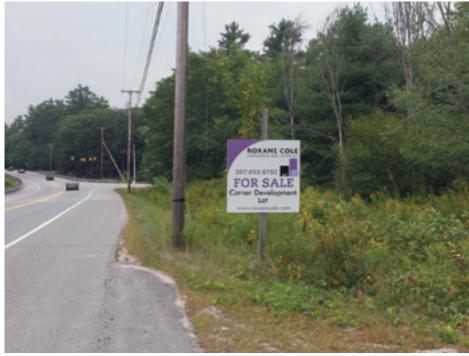

estbrook
- Previously approved for development by the City of Westbrook / Westbrook
   Planning Board
- 360± feet of frontage on Route 302 and 315± feet of frontage on Methodist Road
- The approved plan was to build up to 12,581± sf retail and 6,836± sf office
- One quarter mile from the Duck Pond and Hardy Road intersection with Route 302
- Nearby popular Highland Lake, West Falmouth and the Windham town line
- Central location for Portland, Westbrook,
   West Falmouth and Windham traffic
- Gateway to the Lakes Region close to the Windham town line
- Traffic count of 15.000+ cars
- Strong demographics within 5, 10 and 15 minute drive-times
- Highway Services District Zoning allows a wide variety of uses, including drivethrough
- Great opportunity for owner users, developers, investors







Roxane A. Cole, CCIM Managing Member
COMMERCIAL BROKER

P.O. Box 7432 Portland ME 04112-7432 • 207.653.6702 • WWW.ROXANECOLE.COM

The statements and figures presented herein, while not guaranteed, are secured from authoritative sources. The broker discloses that she is acting solely as an agent for the seller in the marketing, negotiation and selling of the property.





Visit my web site by scanning the QR Code to the left with your smartphone. To download a QR code reader on your phone log onto WWW.QRSTUFF.COM.





### PROPERTY DATA

CITY OF WESTBROOK ASSESSOR Tax Map 23 Lot 1

#### DEED

Book 36143, Page 331 (subject to easements)

**WESTBROOK 2021 VALUATION** Land \$144,700

**REAL ESTATE TAXES 2021** \$2,584.34

**PRICE:** \$249,000 (\$130,366 per acre)