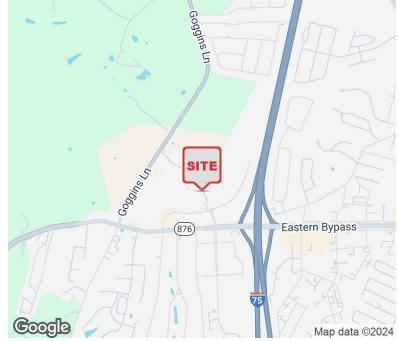

#### **BUILDING DESCRIPTION**

NAI Isaac is pleased to present Richmond Centre, a 685,000 SF regional shopping center anchored by Meijer, JCPenney, Belk, Cinemark, T.J. Maxx, HomeGoods, Ulta, Dick's Sporting Goods and Michaels. Average daily traffic count of +/-62,637 ('19) ADT on I-75 at Exit 87. Located in Richmond/Madison County – one of the fastest growing communities in Kentucky. Richmond Centre is the dominant retail development in the market and the largest center on I-75 between Lexington, KY and Knoxville, TN. Outparcels and building pads available for sale, ground lease or built-to-suit for qualified tenants. Click to view property video https://youtu.be/cv0wpztweug.

## For Lease Richmond Centre

### Barnes Mill Road & I-75

Richmond, Madison County, Kentucky 40475



#### For More Information:

Paul Ray Smith, Jr, Executive Vice President +1 859.224.2000 • prsmith@naiisaac.com

Jim Kemper, Vice President +1 859.422.4407 • jimkemper@naiisaac.com



NO WARRANTY OR REPRESENTATION, EXPRESS OR IMPLIED, IS MADE AS TO THE ACCURACY OF THE INFORMATION CONTAINED HEREIN, AND THE SAME IS SUBMITTED SUBJECT TO ERRORS, OMISSIONS, CHANGE OF PRICE, RENTAL OR OTHER CONDITIONS, PRIOR SALE, LEASE OR FINANCING, OR WITHORAWAL WITHOUT NOTICE, AND OF ANY SPECIAL LISTING CONDITIONS IMPOSED BY OUR PRINCIPALS NO WARRANTIES OR REPRESENTATIONS ARE MADE AS TO THE CONDITION OF THE PROPERTY OR ANY HAZARDS CONTAINED THEREIN ARE ANY TO BE IMPLIED. 771 Corporate Drive, Suite 500 Lexington, KY 40503 +1 859 224 2000 naiisaac.com

## For Lease Richmond Centre

# Available **Spaces**



|