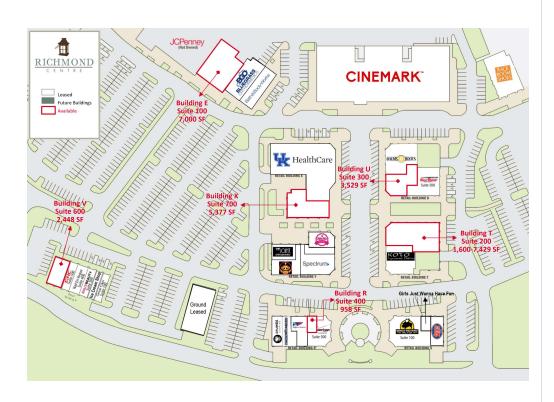

# Available **Spaces**

| SUITE                     | SIZE             | AVAILABLE        | LEASE<br>TYPE |
|---------------------------|------------------|------------------|---------------|
| Building E, Suite 100     | 7,000 SF         | IMMEDIATE        | NNN           |
| Building R, Suite 400     | 958 SF           | IMMEDIATE        | NNN           |
| Building T, Suite 200-500 | 1,600 - 7,429 SF | IMMEDIATE        | NNN           |
| Building U, Suite 300     | 3,529 SF         | 2/1/25           | NNN           |
| Building V, Suite 600     | 2,448 SF         | W/60 DAYS NOTICE | NNN           |
| Building X, Suite 700     | 5,377 SF         | END OF 2024      | NNN           |
|                           |                  |                  |               |

NNN's estimated to be \$3.08 PSF

771 Corporate Drive, Suite 500 Lexington, KY 40503 859 224 2000 tel najisaac.com

in

Commercial Real Estate Services, Worldwide.

NO WARRANTY OR REPRESENTATION, EXPRESS OR IMPLIED, IS MADE AS TO THE ACCURACY OF THE INFORMATION CONTAINED HEREIN, AND THE SAUBMITTED SUBJECT TO ERRORS, OMISSIONS, CHANGE OF PRICE, RENTAL OR OTHER CONDITIONS, PRIOR SALE, LEASE OR FINANCING, OR WITHDRAWAL WITHOUT NOTICE, AND OF ANY SPECIAL LISTING CONDITIONS IMPOSED BY OUR PRINCIPALS NO WARRANTIES OR REPRESENTATIONS ARE MADE AS TO THE CONDITION OF THE PROPERTY OR ANY HAZARDS CONTAINED THEREIN ARE ANY TO BE IMPLIED.