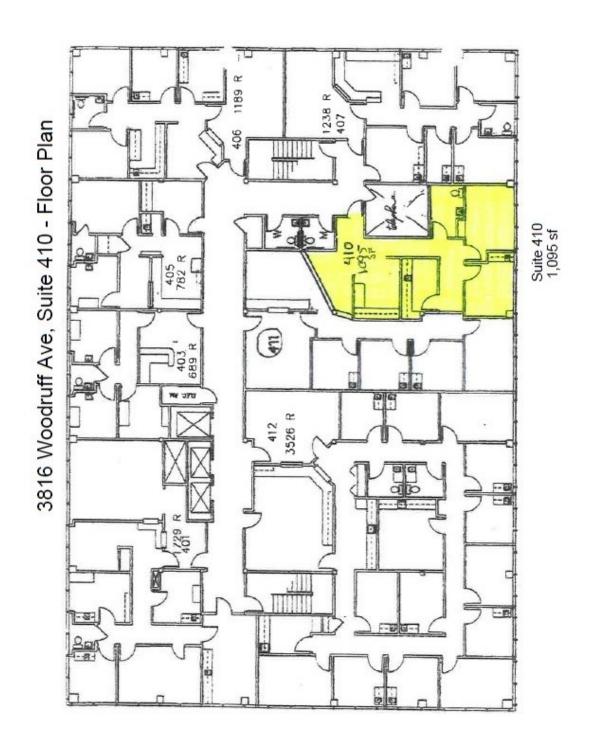

#### **Suite 410**

1,095sf Medical Office Reception Area Waiting Room 3 Treatment Rooms 1 Nurses Station 1 Bathroom

## **Suite 410 Floor Plan**