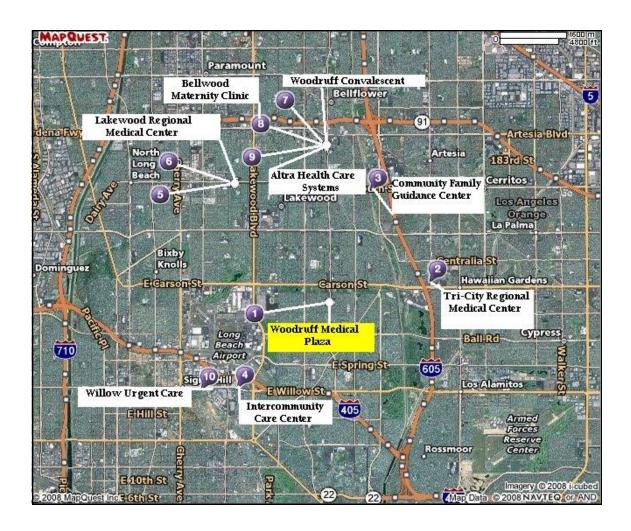

### **Area Medical Centers and Hospitals**

| Tri-City Regional Medical Center | 2.04 miles |
|----------------------------------|------------|
| Community Family Guidance Center | 2.26 miles |
| Intercommunity Care Center       | 2.40 miles |
| New Beginnings                   | 2.90 miles |
| Lakewood Regional Medical Center | 2.90 miles |
| Woodruff Convalescent            | 2.93 miles |
| Bellwood Maternity Clinic        | 2.94 miles |
| Altra Health Care Systems        | 2.95 miles |
| Willow Urgent Care               | 2.98 miles |
|                                  |            |