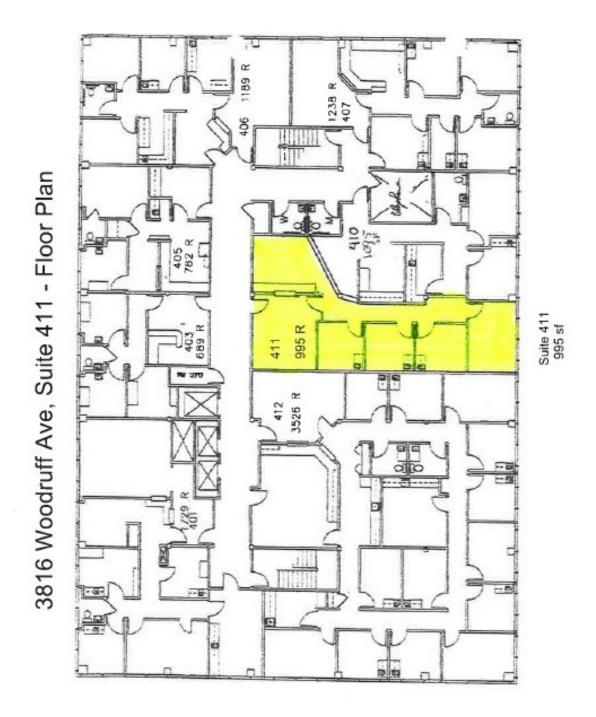

#### Suite 411

995sf Medical Office Reception Area Waiting Room 3 Treatment Rooms 1 Enclosed Office

Available in January Available Now

## **Suite 411 Floor Plan**