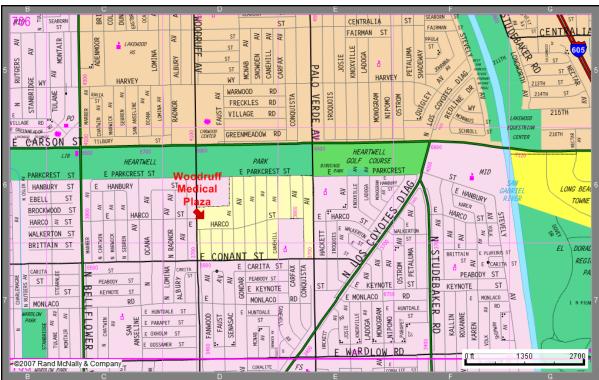

### **Area Medical Centers and Hospitals**

| Tri-City Regional Medical Center | 2.04 miles |
|----------------------------------|------------|
| Community Family Guidance Center | 2.26 miles |
| Intercommunity Care Center       | 2.40 miles |
| New Beginnings                   | 2.90 miles |
| Lakewood Regional Medical Center | 2.90 miles |
| Woodruff Convalescent            | 2.93 miles |
| Bellwood Maternity Clinic        | 2.94 miles |
| Altra Health Care Systems        | 2.95 miles |
| Willow Urgent Care               | 2.98 miles |
|                                  |            |