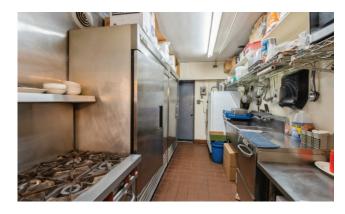

## 460 E. Northwest Highway | Des Plaines 2 UNITS: 456 & 458 | 4,538 SQUARE FEET

Welcome to 460 E Northwest Hwy, this two unit (456 & 458) all brick building was host to a very well known local diner with a stellar reputation for decades, that had a really close neighborhood following. This property has a lot size of approx. 4500SF, zoned C-3 for your future restaurant and retail/office space right next door. The turnkey restaurant has many recent updates and contains all the equipment for you to get started. Strategically located on well traveled Northwest Highway with the Metra commuter train directly across the street, and commuter bus stop makes this location ideal for your future endeavor. Schedule your tour today and come see this bright space with a great location. This property will not disappoint!