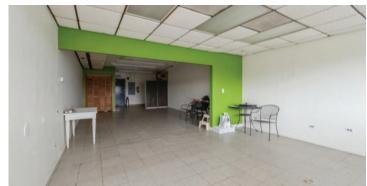

## 460 E. Northwest Highway | Des Plaines 2 UNITS: 456 & 458 | 4,538 SQUARE FEET

Welcome to 460 E Northwest Hwy, this two unit (456 & 458) all brick building was host to a very well known local diner with a stellar reputation for decades, that had a really close neighborhood following. This property has a lot size of approx. 4500SF, zoned C-3 for your future restaurant and retail/office space right next door. The turnkey restaurant has many recent updates and contains all the equipment for you to get started. Strategically located on well traveled Northwest Highway with the Metra commuter train directly across the street, and commuter bus stop makes this location ideal for your future endeavor. Schedule your tour today and come see this bright space with a great location. This property will not disappoint!