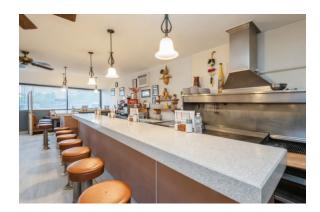

## 460 E. Northwest Highway | Des Plaines 2 UNITS: 456 & 458 | 4,538 SQUARE FEET

Welcome to 460 E Northwest Hwy, this two unit (456 & 458) all brick building was host to a very well known local diner with a stellar reputation for decades, that had a really close neighborhood following. This property has a lot size of approx. 4500SF, zoned C-3 for your future restaurant and retail/office space right next door. The turnkey restaurant has many recent updates and contains all the equipment for you to get started. Strategically located on well traveled Northwest Highway with the Metra commuter train directly across the street, and commuter bus stop makes this location ideal for your future endeavor. Schedule your tour today and come see this bright space with a great location. This property will not disappoint!