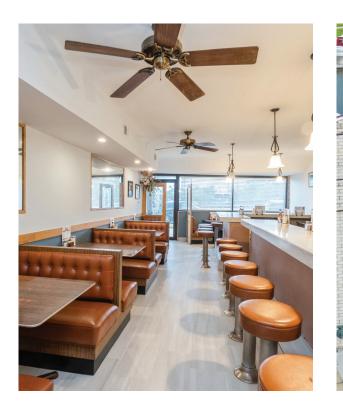

## 460 E. Northwest Highway | Des Plaines 2 UNITS: 456 & 458 | 4,538 SQUARE FEET

Welcome to 460 E Northwest Hwy, this two unit (456 & 458) all brick building was host to a very well known local diner with a stellar reputation for decades, that had a really close neighborhood following. This property has a lot size of approx. 4500SF, zoned C-3 for your future restaurant and retail/office space right next door. The turnkey restaurant has many recent updates and contains all the equipment for you to get started. Strategically located on well traveled Northwest Highway with the Metra commuter train directly across the street, and commuter bus stop makes this location ideal for your future endeavor. Schedule your tour today and come see this bright space with a great location. This property will not disappoint!