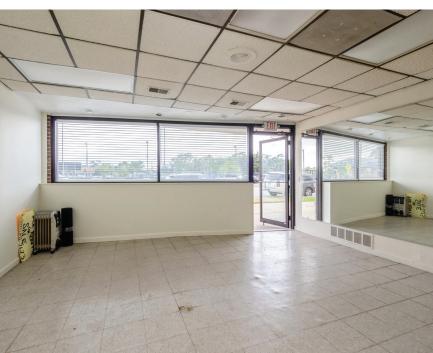

## 460 E. Northwest Highway | Des Plaines 2 UNITS: 456 & 458 | 4,538 SQUARE FEET

Welcome to 460 E Northwest Hwy, this two unit (456 & 458) all brick building was host to a very well known local diner with a stellar reputation for decades, that had a really close neighborhood following. This property has a lot size of approx. 4500SF, zoned C-3 for your future restaurant and retail/office space right next door. The turnkey restaurant has many recent updates and contains all the equipment for you to get started. Strategically located on well traveled Northwest Highway with the Metra commuter train directly across the street, and commuter bus stop makes this location ideal for your future endeavor. Schedule your tour today and come see this bright space with a great location. This property will not disappoint!