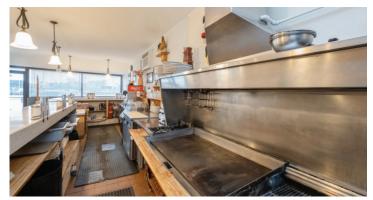

## 460 E. Northwest Highway | Des Plaines 2 UNITS: 456 & 458 | 4,538 SQUARE FEET

Welcome to 460 E Northwest Hwy, this two unit (456 & 458) all brick building was host to a very well known local diner with a stellar reputation for decades, that had a really close neighborhood following. This property has a lot size of approx. 4500SF, zoned C-3 for your future restaurant and retail/office space right next door. The turnkey restaurant has many recent updates and contains all the equipment for you to get started. Strategically located on well traveled Northwest Highway with the Metra commuter train directly across the street, and commuter bus stop makes this location ideal for your future endeavor. Schedule your tour today and come see this bright space with a great location. This property will not disappoint!