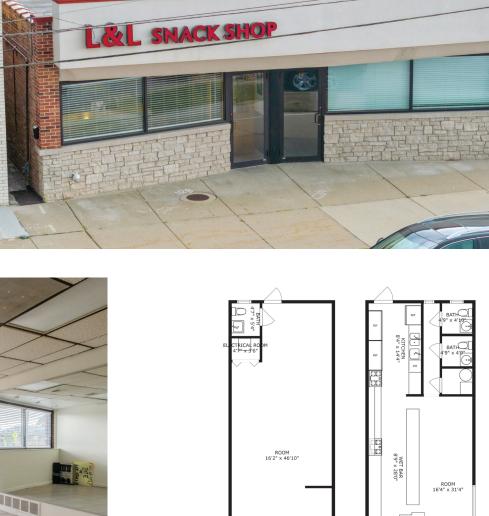

## 460 E. Northwest Highway | Des Plaines 2 UNITS: 456 & 458 | 4,538 SQUARE FEET

Welcome to 460 E Northwest Hwy, this two unit (456 & 458) all brick building was host to a very well known local diner with a stellar reputation for decades, that had a really close neighborhood following. This property has a lot size of approx. 4500SF, zoned C-3 for your future restaurant and retail/office space right next door. The turnkey restaurant has many recent updates and contains all the equipment for you to get started. Strategically located on well traveled Northwest Highway with the Metra commuter train directly across the street, and commuter bus stop makes this location ideal for your future endeavor. Schedule your tour today and come see this bright space with a great location. This property will not disappoint!