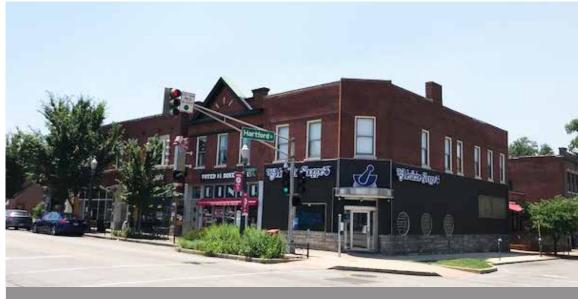

## 3137-3145 South Grand Blvd, St. Louis, MO 63118

## Retail Space

- 1,500 Square Feet \$15 psf NNN
- End Cap
- Open Floor Plan
- Great Visibility
- High Traffic Volume
- Located in the vibrant Tower Grove/South Grand Business District
- Two blocks from Tower Grove Park
- Ample City Parking
- Tenants include: GotHam and Eggs(Diner), Edward Jones, Steve's Hot Dogs, and Padrinos Mexican Restaurant