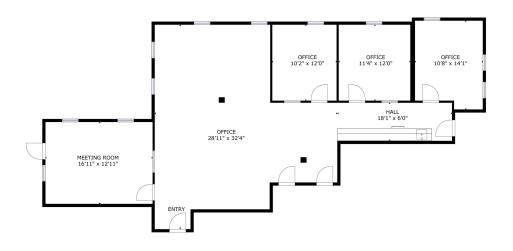

# 405-406 FLOORPLAN

9 Madbury Rd., Durham, NH 03824

FLOOR 1

GROSS INTERNAL AREA TOTAL: 1450 sq.ft

SIZES AND DIMENSIONS ARE APPROXIMATE, ACTUAL MAY VARY.

We obtained the information above from sources we believe to be reliable. However, we have not verified its accuracy and make no guarantee, warranty or representation about it. It is submitted subject to the possibility of errors, omissions, change of price, rental or other conditions, prior sale, lease or financing, or withdrawal without notice. We include projections, opinions, assumptions or estimates for example only, and they may not represent current or future performance of the property. You and your tax and legal advisors should conduct your own investigation of the property and transaction.