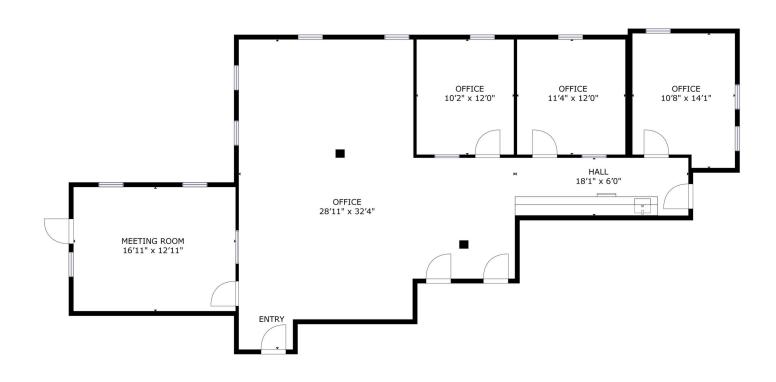

# 405-406 FLOORPLAN

9 Madbury Rd., Durham, NH 03824

FLOOR 1

GROSS INTERNAL AREA TOTAL: 1450 sq.ft

SIZES AND DIMENSIONS ARE APPROXIMATE, ACTUAL MAY VARY.

We obtained the information above from sources we believe to be reliable. However, we have not verified its accuracy and make no guarantee, warranty or representation about it. It is submitted subject to the possibility of errors, omissions, change of price, rental or other conditions, prior sale, lease or financing, or withdrawal without notice. We include projections, opinions, assumptions or estimates for example only, and they may not represent current or future performance of the property. You and your tax and legal advisors should conduct your own investigation of the property and transaction.