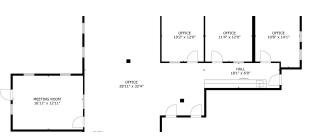

# 405-406 FLOORPLAN

9 Madbury Rd., Durham, NH 03824

FLOOR 1

GROSS INTERNAL AREA TOTAL: 1450 sq.ft

SIZES AND DIMENSIONS ARE APPROXIMATE, ACTUAL MAY VARY.

We obtained the information above from sources we believe to be reliable. However, we have not verified its accuracy and make no guarantee, warranty or representation about it. It is submitted subject to the possibility of errors, omissions, change of price, rental or other conditions, prior sale, lease or financing, or withdrawal without notice. We include projections, opinions, assumptions or estimates for example only, and they may not represent current or future performance of the property. You and your tax and legal advisors should conduct your own investigation of the property and transaction.