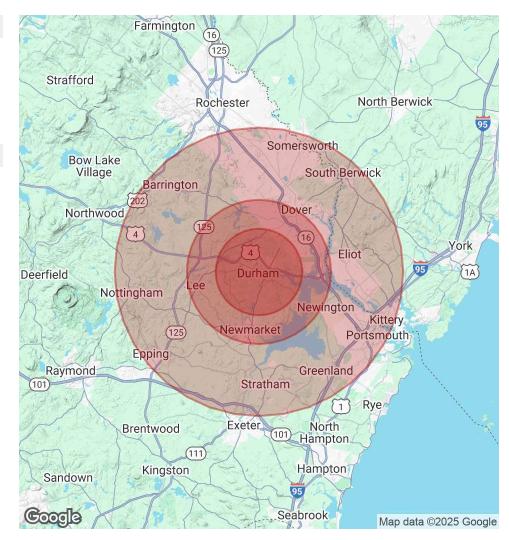

# 9 Madbury Rd., Durham, NH 03824

Demographics data derived from AlphaMap

| POPULATION           | 3 MILES   | 5 MILES   | 10 MILES  |
|----------------------|-----------|-----------|-----------|
| Total Population     | 18,090    | 52,284    | 138,950   |
| Average Age          | 34        | 39        | 42        |
| Average Age (Male)   | 33        | 38        | 41        |
| Average Age (Female) | 35        | 40        | 42        |
|                      |           |           |           |
| HOUSEHOLDS & INCOME  | 3 MILES   | 5 MILES   | 10 MILES  |
| Total Households     | 4,708     | 20,137    | 55,647    |
| # of Persons per HH  | 3.8       | 2.6       | 2.5       |
| Average HH Income    | \$123,121 | \$126,916 | \$136,573 |
| Average House Value  | \$487,274 | \$491,993 | \$525,516 |