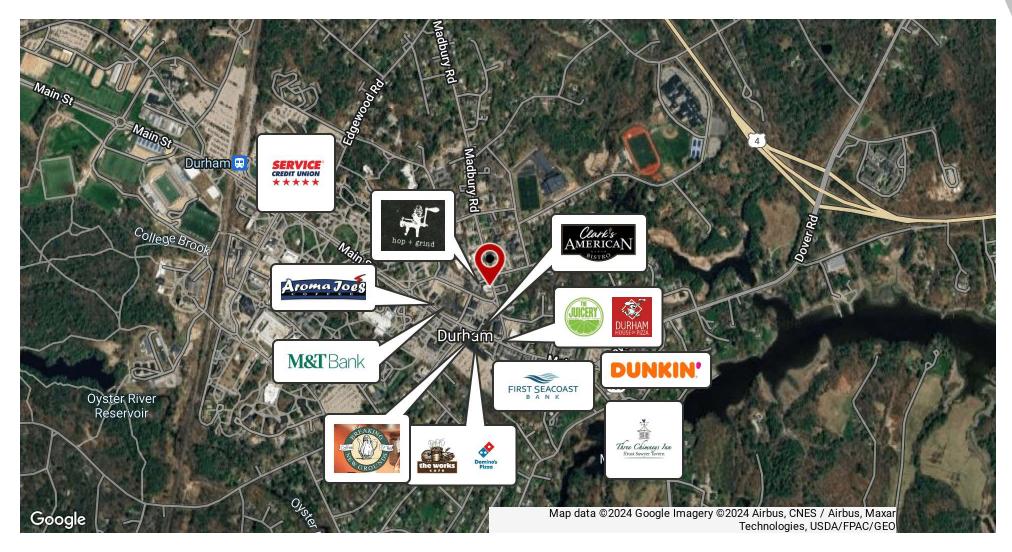

#### PROPERTY DESCRIPTION

Introducing 9 Madbury Rd., a prime commercial property offering a perfect blend of functionality and convenience. This space boasts ample street parking complemented by proximity to two municipal lots, ensuring easy access for both customers and employees. With an average daily vehicle traffic count exceeding 18,000, this location presents a high-visibility opportunity for businesses seeking to maximize exposure. Situated within close proximity to the University of New Hampshire, with an enrollment of over 13,000 students and 5,000 staff and professors, this property offers untapped potential for a wide range of commercial endeavors. The spacious patio area further enhances the appeal of this versatile property, making it a desirable choice for a variety of businesses.

#### PROPERTY HIGHLIGHTS

- · Street parking available with two municipal lots within 150 feet
- Average vehicle traffic count over 18,000 daily
- UNH enrollment in 2024 was 10,996 undergraduates and 2,170 graduate students
- An additional 5,000 staff and professors are on campus
- · Large 4th Floor Deck