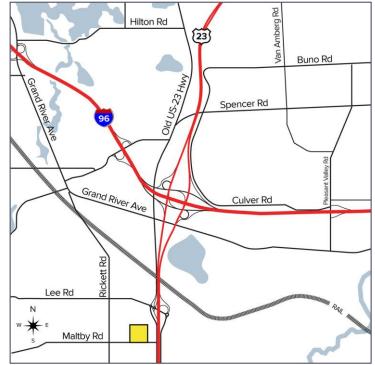

# 9325 MALTBY ROAD BRIGHTON, MICHIGAN

SIGNATURE ASSOCIATES KNOW SIGNATURE I KNOW RESULTS

INDUSTRIAL FOR SALE OR LEASE 30,000 Square Feet Available

### **CLEAN WAREHOUSE**



#### PROPERTY FEATURES

- 30,000 square feet available
- 14'-24' clear height
- Second level mezzanine
- (2) truckwells, (1) 14x14 grade level door
- Zoned GB, Light Industrial uses accepted
- Extensive parking
- 700 Amps, 240 Volts
- Located on 4 acres
- Easy access to I-96, US-23 and all services
- Lease Rate: \$8.00/sq.ft. Gross
- Sale Price: \$2,300,000 (\$76.67/sq.ft.)



For more information, please contact:

JIM MONTGOMERY (248) 359 0614 jmontgomery@signatureassociates.com CHRISTOPHER M. D'ANGELO (248) 948 0109 cdangelo@signatureassociates.com SIGNATURE ASSOCIATES

One Towne Square, Suite 1200 Southfield, MI 48076 www.signatureassociates.com

#### Site Plan



### Site Plan





# 9325 Maltby Road – Brighton, Michigan

Industrial For Sale

30,000 Square Feet AVAILABLE

#### **Aerial**



## 9325 Maltby Road – Brighton, Michigan

Industrial For Sale

30,000 **Square Feet AVAILABLE** 

#### Labeled Aerial