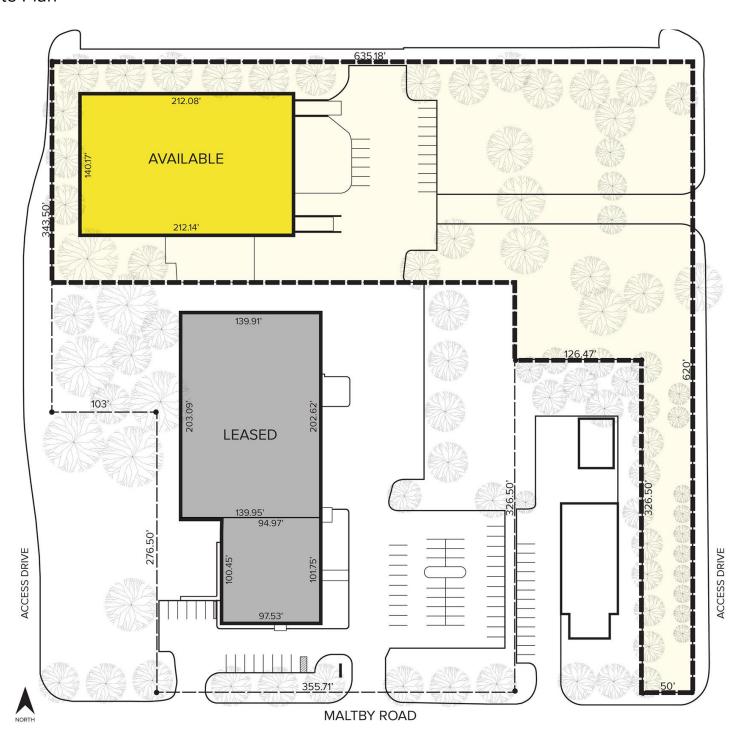

SOCIATES KNOW SIGNATURE I KNOW RESULTS

INDUSTRIAL FOR SALE OR LEASE 30,000 Square Feet Available

### **CLEAN WAREHOUSE**



#### PROPERTY FEATURES

- 30,000 square feet available
- 14'-24' clear height
- Second level mezzanine
- (2) truckwells, (1) 14x14 grade level door
- Zoned GB, Light Industrial uses accepted
- Extensive parking
- 700 Amps, 240 Volts
- Located on 4 acres
- Easy access to I-96, US-23 and all services
- Lease Rate: \$8.00/sq.ft. Gross
- Sale Price: \$2,300,000 (\$76.67/sq.ft.)



For more information, please contact:

JIM MONTGOMERY (248) 359 0614 jmontgomery@signatureassociates.com CHRISTOPHER M. D'ANGELO (248) 948 0109 cdangelo@signatureassociates.com SIGNATURE ASSOCIATES

One Towne Square, Suite 1200 Southfield, MI 48076 www.signatureassociates.com

#### Site Plan



### Site Plan





# 9325 Maltby Road – Brighton, Michigan

Industrial For Sale

30,000 Square Feet AVAILABLE

#### **Aerial**



## 9325 Maltby Road – Brighton, Michigan

Industrial For Sale

30,000 **Square Feet AVAILABLE** 

#### Labeled Aerial