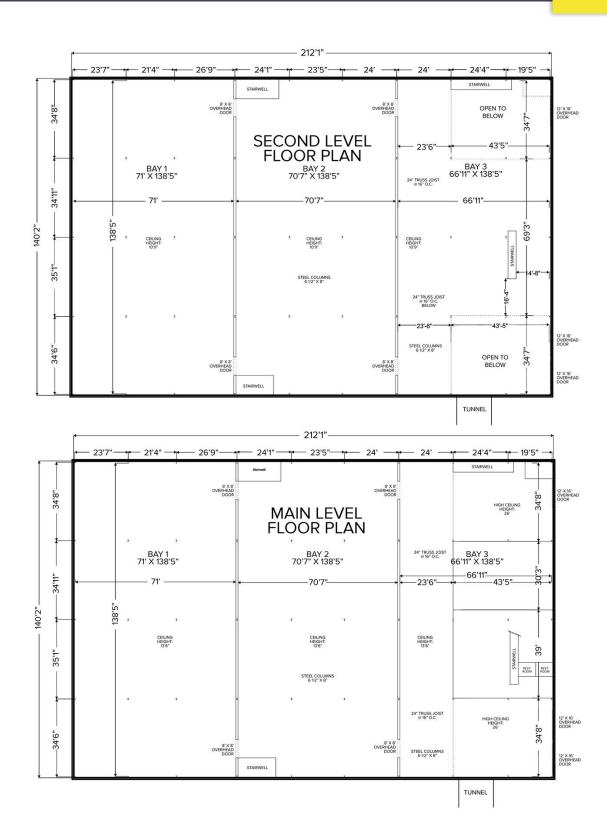

#### PROPERTY FEATURES

- 30,000 square feet available
- 14'-24' clear height
- Second level mezzanine
- (2) truckwells, (1) 14x14 grade level door
- Zoned GB, Light Industrial uses accepted
- Extensive parking
- 700 Amps, 240 Volts
- Located on 4 acres
- Easy access to I-96, US-23 and all services
- Lease Rate: \$8.00/sq.ft. Gross
- Sale Price: \$2,300,000 (\$76.67/sq.ft.)