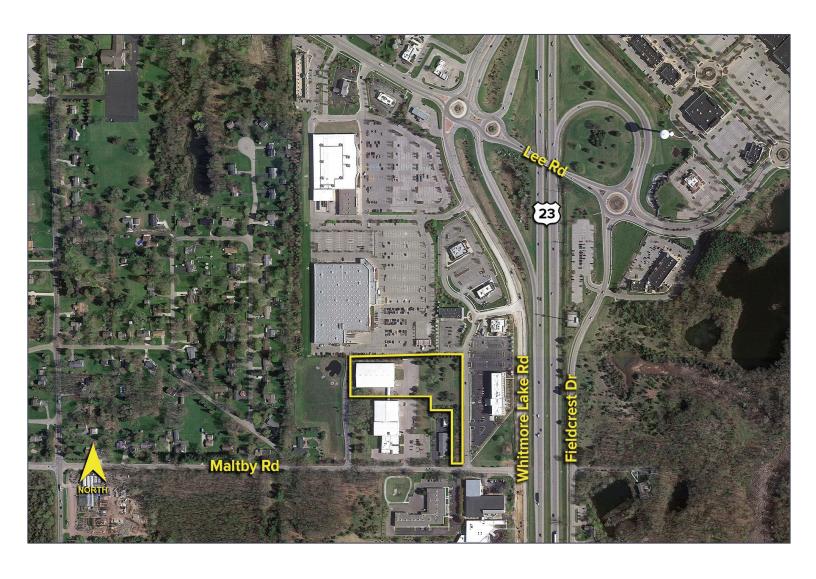

#### **Aerial**

#### PROPERTY FEATURES

- 30,000 square feet available
- 14'-24' clear height
- Second level mezzanine
- (2) truckwells, (1) 14x14 grade level door
- Zoned GB, Light Industrial uses accepted
- Extensive parking
- 700 Amps, 240 Volts
- Located on 4 acres
- Easy access to I-96, US-23 and all services
- Lease Rate: \$8.00/sq.ft. Gross
- Sale Price: \$2,300,000 (\$76.67/sq.ft.)