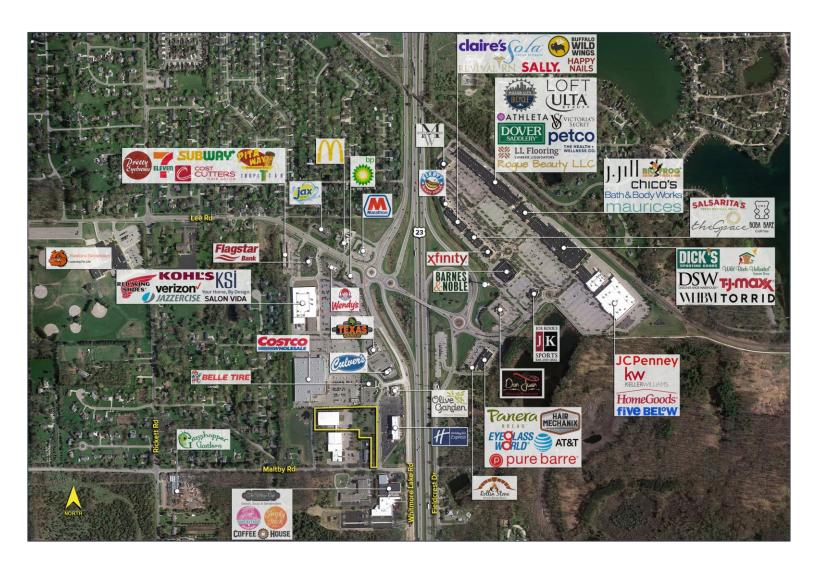

14x14 grade level door
- Zoned GB, Light Industrial uses accepted
- Extensive parking
- 700 Amps, 240 Volts
- Located on 4 acres
- Easy access to I-96, US-23 and all services
- Lease Rate: \$8.00/sq.ft. Gross
- Sale Price: \$2,300,000 (\$76.67/sq.ft.)



For more information, please contact:

JIM MONTGOMERY (248) 359 0614 jmontgomery@signatureassociates.com CHRISTOPHER M. D'ANGELO (248) 948 0109 cdangelo@signatureassociates.com SIGNATURE ASSOCIATES

One Towne Square, Suite 1200 Southfield, MI 48076 www.signatureassociates.com

#### Site Plan



### Site Plan





# 9325 Maltby Road – Brighton, Michigan

Industrial For Sale

30,000 Square Feet AVAILABLE

#### **Aerial**



## 9325 Maltby Road – Brighton, Michigan

Industrial For Sale

30,000 **Square Feet AVAILABLE** 

#### Labeled Aerial