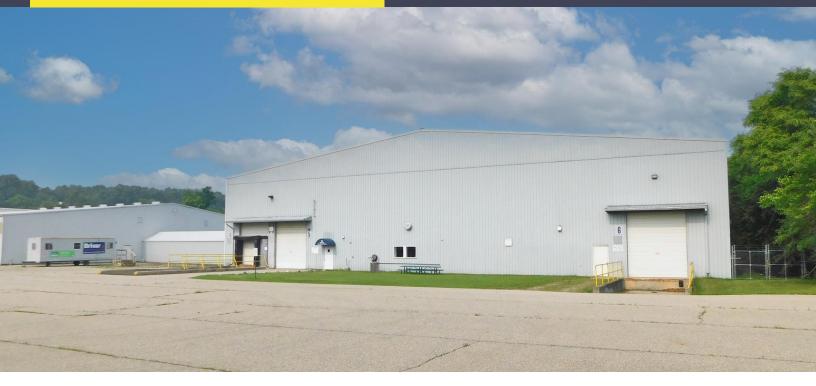

### **CLEAN WAREHOUSE**

#### PROPERTY FEATURES

- 30,000 square feet available
- 14'-24' clear height
- Second level mezzanine
- (2) truckwells, (1) 14x14 grade level door
- Zoned GB, Light Industrial uses accepted
- Extensive parking
- 700 Amps, 240 Volts
- Located on 4 acres
- Easy access to I-96, US-23 and all services
- Lease Rate: \$8.00/sq.ft. Gross
- Sale Price: \$2,300,000 (\$76.67/sq.ft.)