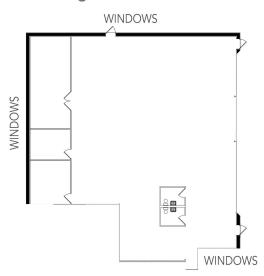

in

| SUITE                   | SIZE (SF) | LEASE TYPE     | LEASE RATE    |
|-------------------------|-----------|----------------|---------------|
| 1521 S Edgewood Suite K | 1,114 SF  | Modified Gross | \$18.25 SF/yr |