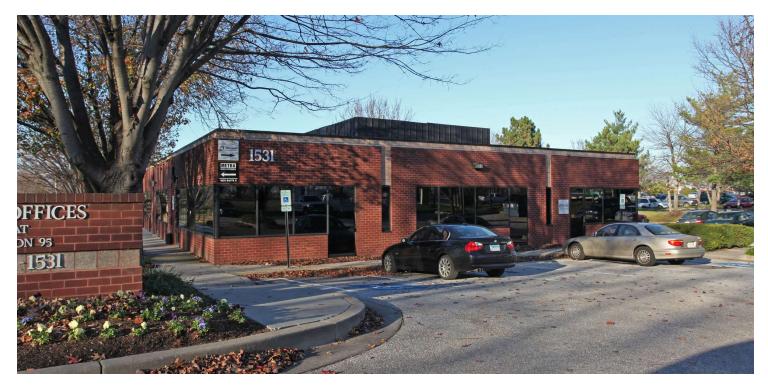

1501 - 1531 S. Edgewood St., Baltimore, MD 21227 Available: 1,114 - 4,536 SF

#### **PROPERTY HIGHLIGHTS**

- Caton 95 Office Park consist of three single story office buildings totaling 47,378 sf
- Direct suite entry for all suites
- Hub Zone
- Zone: OIC
- 15' Clear
- All spaces are separately metered with direct HVAC controls
- · Conveniently located at Caton Avenue and I-95
- MTA Access
- \$18.25 plus utilities and janitorial