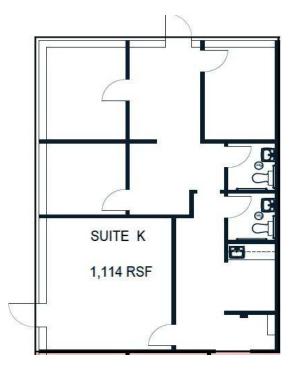

in

| SUITE                   | SIZE (SF) | LEASE TYPE     | LEASE RATE    |
|-------------------------|-----------|----------------|---------------|
| 1521 S Edgewood Suite K | 1,114 SF  | Modified Gross | \$18.25 SF/yr |