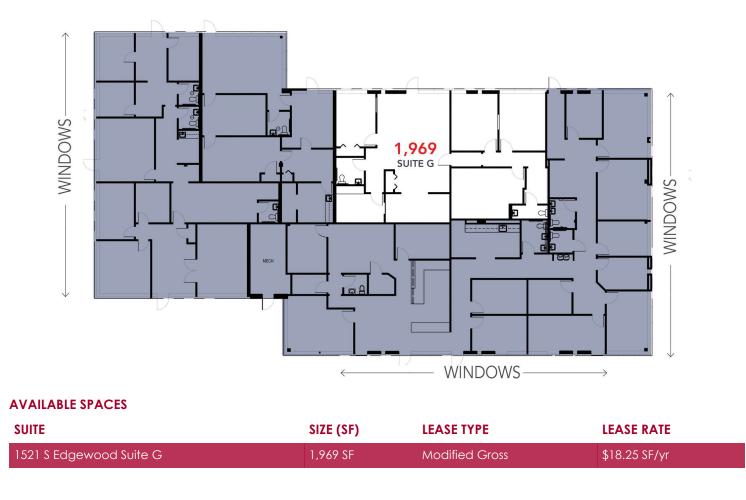

Kate Jordan, SIOR Principal 410.336.5314 kjordan@lee-associates.com Marley Black, SIOR Principal 443.741.4050 mwelsh@lee-associates.com

1501 - 1531 S. Edgewood St., Baltimore, MD 21227

in

Available: 1,114 - 4,536 SF

Kate Jordan, SIOR Principal 410.336.5314 kjordan@lee-associates.com Marley Black, SIOR Principal 443.741.4050 mwelsh@lee-associates.com

1501 - 1531 S. Edgewood St., Baltimore, MD 21227

Available: 1,114 - 4,536 SF