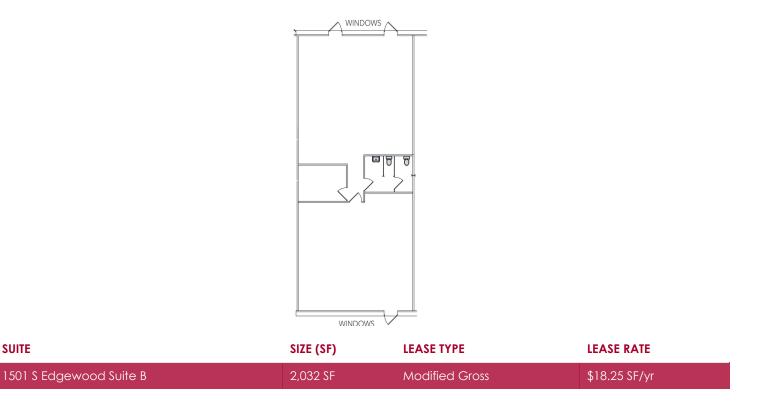

Available: 1,114 - 4,536 SF

Kate Jordan, SIOR Principal 410.336.5314 kjordan@lee-associates.com Marley Black, SIOR Principal 443.741.4050 mwelsh@lee-associates.com

1501 - 1531 S. Edgewood St., Baltimore, MD 21227

Kate Jordan, SIOR Principal 410.336.5314 kjordan@lee-associates.com Marley Black, SIOR Principal 443.741.4050 mwelsh@lee-associates.com

1501 - 1531 S. Edgewood St., Baltimore, MD 21227

Available: 1,114 - 4,536 SF