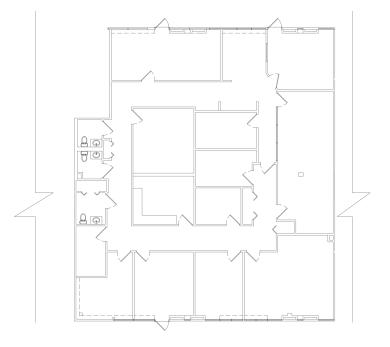

in

SUITE "P" EXISTING FLOOR PLAN

| SUITE                   | SIZE (SF) | LEASE TYPE     | LEASE RATE    |
|-------------------------|-----------|----------------|---------------|
| 1531 S Edgewood Suite P | 3,540 SF  | Modified Gross | \$18.25 SF/yr |