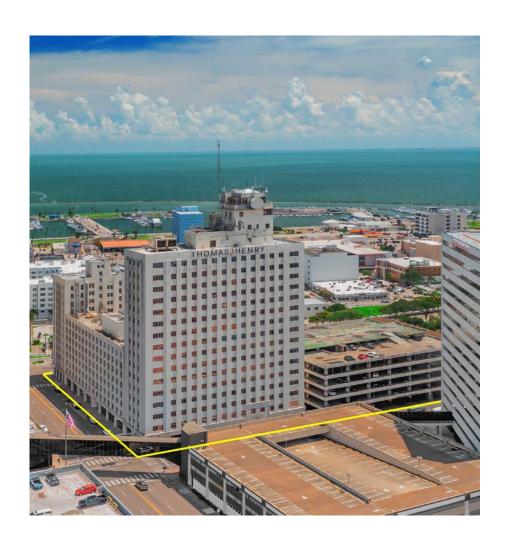

#### **Property Information**

| Address             | Wilson Plaza<br>606 N. Carancahua St.<br>Corpus Christi, TX |
|---------------------|-------------------------------------------------------------|
| Property Size       | +/- 310,000 gross sf<br>+/- 280,711 rentable sf             |
| Site Size           | +/- 2.38 acres                                              |
| Class               | В                                                           |
| Number of Buildings | 3 adjoined buildings                                        |
| Number of Stories   | 8, 12 & 16                                                  |
| Years Built         | 1927, 1933, 1953                                            |
| % Occupied          | 0%                                                          |
| Submarket           | CBD                                                         |
|                     |                                                             |