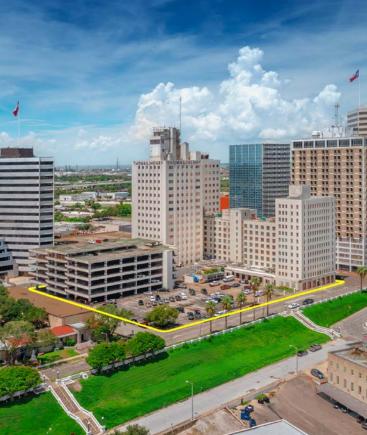

# WILSON PLAZA

606 N. Carancahua St. Corpus Christi, TX

+/- 310,000 SF Value-add/
Re-development Opportunity
with Financial Incentives

AVISON YOUNG

#### **Property Information**

| Address             | Wilson Plaza<br>606 N. Carancahua St.<br>Corpus Christi, TX |
|---------------------|-------------------------------------------------------------|
| Property Size       | +/- 310,000 gross sf<br>+/- 280,711 rentable sf             |
| Site Size           | +/- 2.38 acres                                              |
| Class               | В                                                           |
| Number of Buildings | 3 adjoined buildings                                        |
| Number of Stories   | 8, 12 & 16                                                  |
| Years Built         | 1927, 1933, 1953                                            |
| % Occupied          | 0%                                                          |
| Submarket           | CBD                                                         |
|                     |                                                             |