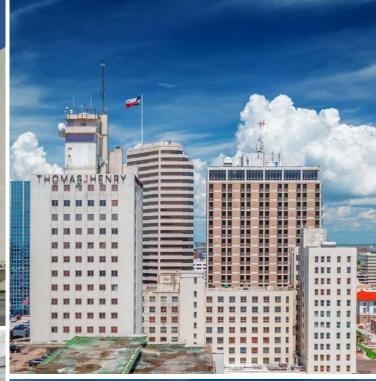

# WILSON PLAZA

606 N. Carancahua St. Corpus Christi, TX

+/- 310,000 SF Value-add/
Re-development Opportunity
with Financial Incentives

AVISON YOUNG

#### **Investment Highlights**

- Prime South Texas Location Premier office asset overlooking the Gulf of Mexico.
- lconic Historic Asset Wilson Plaza has been an iconic landmark in Corpus Christi for almost 100 years.
- +/- 310,000 GSF Re-development
  Opportunity Large re-development
  opportunity in the heart of a growing South
  Texas economy.
- Re-development Incentives Local, state and federal financial incentive programs, as well as strong support from the city. The asset is also eligible for Historic Tax Credit's, Property Assessed Clean Energy and is an opportunity zone.

#### **Property Information**

| Address             | Wilson Plaza<br>606 N. Carancahua St.<br>Corpus Christi, TX |
|---------------------|-------------------------------------------------------------|
| Property Size       | +/- 310,000 gross sf<br>+/- 280,711 rentable sf             |
| Site Size           | +/- 2.38 acres                                              |
| Class               | В                                                           |
| Number of Buildings | 3 adjoined buildings                                        |
| Number of Stories   | 8, 12 & 16                                                  |
| Years Built         | 1927, 1933, 1953                                            |
| % Occupied          | 0%                                                          |
| Submarket           | CBD                                                         |
|                     |                                                             |