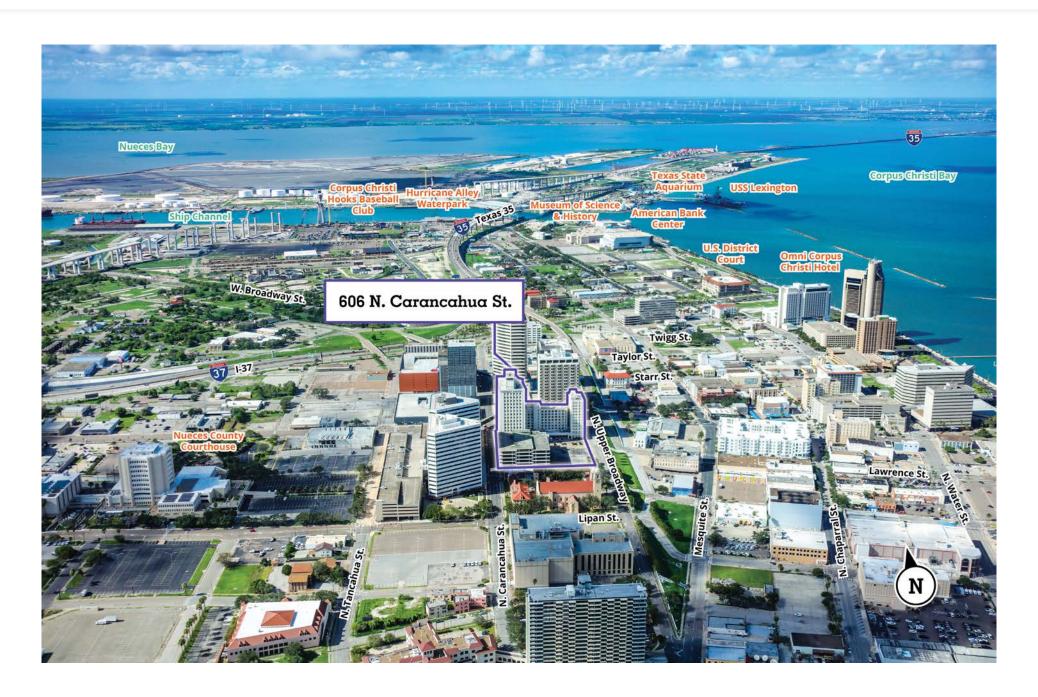

#### **Investment Highlights**

- Prime South Texas Location Premier office asset overlooking the Gulf of Mexico.
- lconic Historic Asset Wilson Plaza has been an iconic landmark in Corpus Christi for almost 100 years.
- +/- 310,000 GSF Re-development
  Opportunity Large re-development
  opportunity in the heart of a growing South
  Texas economy.
- Re-development Incentives Local, state and federal financial incentive programs, as well as strong support from the city. The asset is also eligible for Historic Tax Credit's, Property Assessed Clean Energy and is an opportunity zone.

#### **Property Information**

| Address             | Wilson Plaza<br>606 N. Carancahua St.<br>Corpus Christi, TX |
|---------------------|-------------------------------------------------------------|
| Property Size       | +/- 310,000 gross sf<br>+/- 280,711 rentable sf             |
| Site Size           | +/- 2.38 acres                                              |
| Class               | В                                                           |
| Number of Buildings | 3 adjoined buildings                                        |
| Number of Stories   | 8, 12 & 16                                                  |
| Years Built         | 1927, 1933, 1953                                            |
| % Occupied          | 0%                                                          |
| Submarket           | CBD                                                         |
|                     |                                                             |