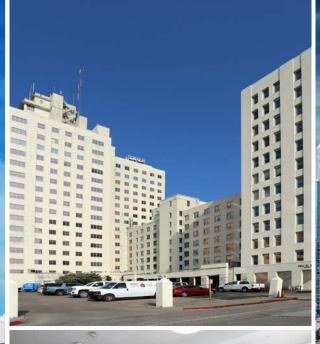

#### **Property Information**

| Address             | Wilson Plaza<br>606 N. Carancahua St.<br>Corpus Christi, TX |
|---------------------|-------------------------------------------------------------|
| Property Size       | +/- 310,000 gross sf<br>+/- 280,711 rentable sf             |
| Site Size           | +/- 2.38 acres                                              |
| Class               | В                                                           |
| Number of Buildings | 3 adjoined buildings                                        |
| Number of Stories   | 8, 12 & 16                                                  |
| Years Built         | 1927, 1933, 1953                                            |
| % Occupied          | 0%                                                          |
| Submarket           | CBD                                                         |
|                     |                                                             |