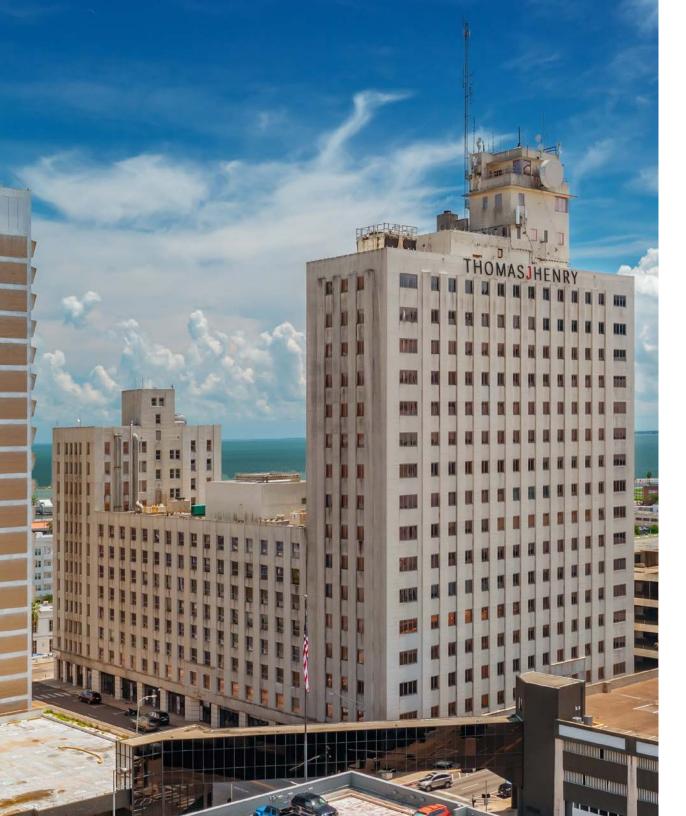

# WILSON PLAZA

606 N. Carancahua St. Corpus Christi, TX

+/- 310,000 SF Value-add/
Re-development Opportunity
with Financial Incentives

AVISON YOUNG

#### **Investment Highlights**

- Prime South Texas Location Premier office asset overlooking the Gulf of Mexico.
- lconic Historic Asset Wilson Plaza has been an iconic landmark in Corpus Christi for almost 100 years.
- +/- 310,000 GSF Re-development
  Opportunity Large re-development
  opportunity in the heart of a growing South
  Texas economy.
- Re-development Incentives Local, state and federal financial incentive programs, as well as strong support from the city. The asset is also eligible for Historic Tax Credit's, Property Assessed Clean Energy and is an opportunity zone.

#### **Property Information**

| Address             | Wilson Plaza<br>606 N. Carancahua St.<br>Corpus Christi, TX |
|---------------------|-------------------------------------------------------------|
| Property Size       | +/- 310,000 gross sf<br>+/- 280,711 rentable sf             |
| Site Size           | +/- 2.38 acres                                              |
| Class               | В                                                           |
| Number of Buildings | 3 adjoined buildings                                        |
| Number of Stories   | 8, 12 & 16                                                  |
| Years Built         | 1927, 1933, 1953                                            |
| % Occupied          | 0%                                                          |
| Submarket           | CBD                                                         |
|                     |                                                             |