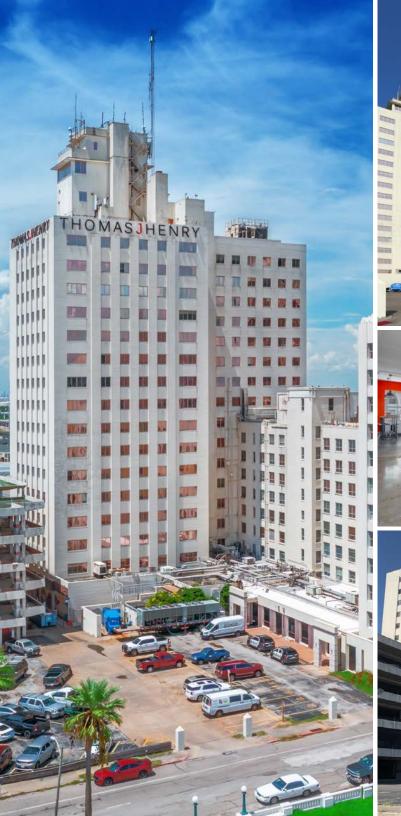

# WILSON PLAZA

606 N. Carancahua St. Corpus Christi, TX

+/- 310,000 SF Value-add/
Re-development Opportunity
with Financial Incentives

AVISON YOUNG

#### **Investment Highlights**

- Prime South Texas Location Premier office asset overlooking the Gulf of Mexico.
- lconic Historic Asset Wilson Plaza has been an iconic landmark in Corpus Christi for almost 100 years.
- +/- 310,000 GSF Re-development
  Opportunity Large re-development
  opportunity in the heart of a growing South
  Texas economy.
- Re-development Incentives Local, state and federal financial incentive programs, as well as strong support from the city. The asset is also eligible for Historic Tax Credit's, Property Assessed Clean Energy and is an opportunity zone.

#### **Property Information**

| Address             | Wilson Plaza<br>606 N. Carancahua St.<br>Corpus Christi, TX |
|---------------------|-------------------------------------------------------------|
| Property Size       | +/- 310,000 gross sf<br>+/- 280,711 rentable sf             |
| Site Size           | +/- 2.38 acres                                              |
| Class               | В                                                           |
| Number of Buildings | 3 adjoined buildings                                        |
| Number of Stories   | 8, 12 & 16                                                  |
| Years Built         | 1927, 1933, 1953                                            |
| % Occupied          | 0%                                                          |
| Submarket           | CBD                                                         |
|                     |                                                             |