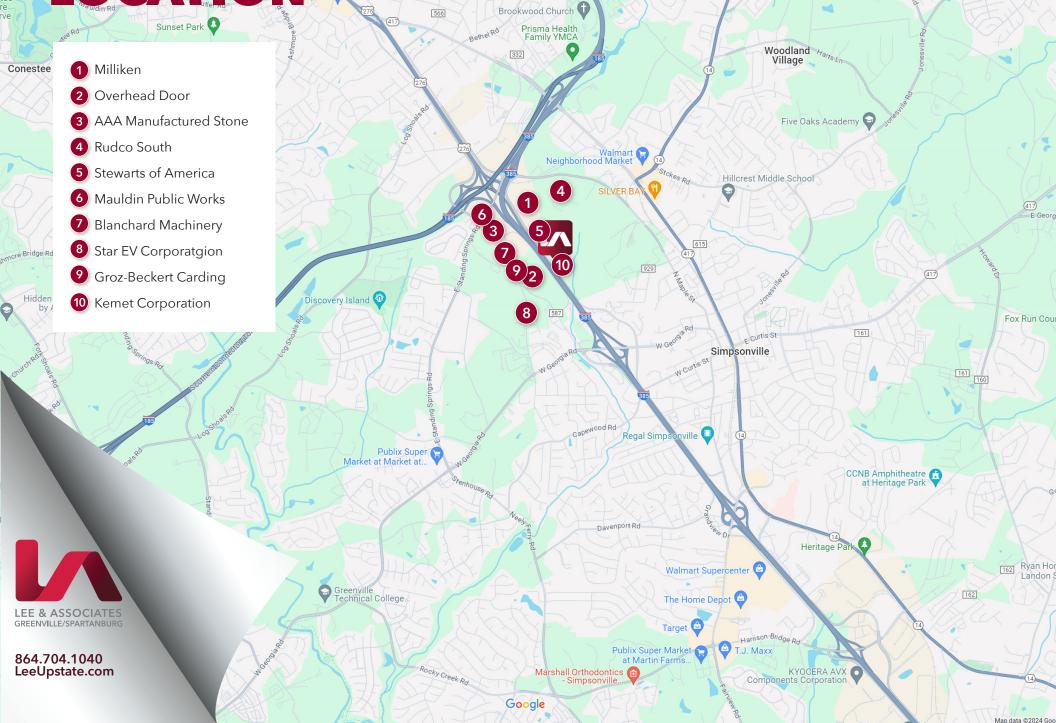

## LOCATIO Mauldin Julie Rd O CATURE CO

ırk Q

tee

Springfield

879

Park

8

Bell's Crossing Elementary