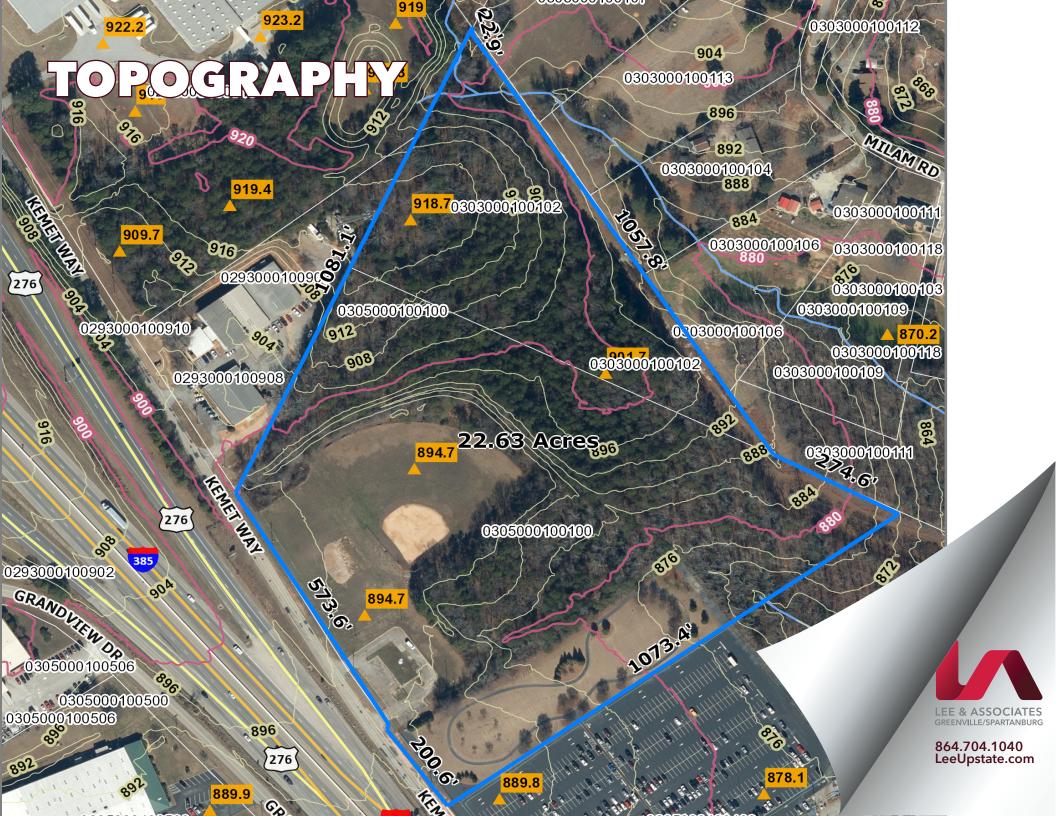

## SUBJECT PROPERTY DETAILS

| Acreage        | ±22.63 Acres                      |
|----------------|-----------------------------------|
| Road Frontage  | Approximately 580 ft              |
| > Topography   | See Next Page                     |
| Zoning         | I-1 Industrial, Greenville County |
| > Improvements | None                              |
| > Power        | Duke Energy                       |
| > Water        | Greenville Water System           |
| Sewer          | Metro Connects                    |
| Gas            | Piedmont Natural Gas              |