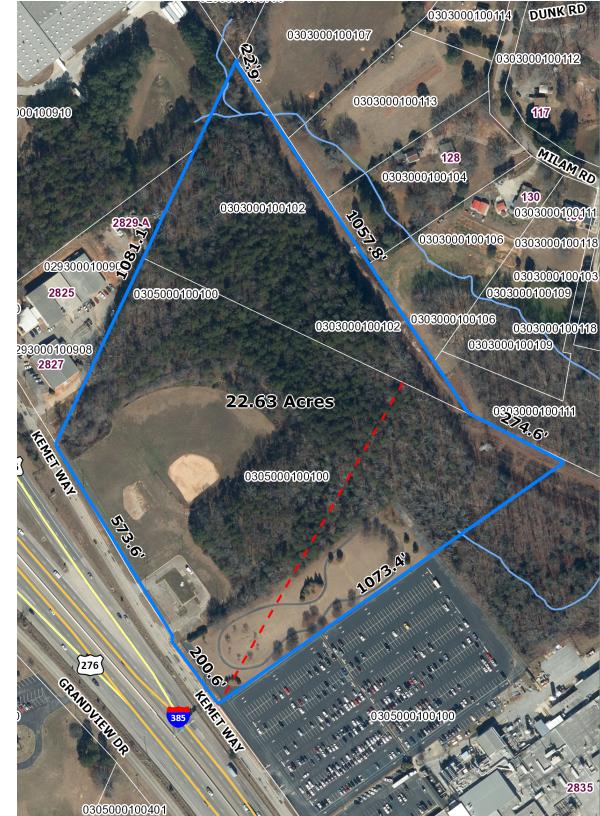

## SUBJECT PROPERTY DETAILS

| Acreage        | ±22.63 Acres                      |
|----------------|-----------------------------------|
| Road Frontage  | Approximately 580 ft              |
| > Topography   | See Next Page                     |
| Zoning         | I-1 Industrial, Greenville County |
| > Improvements | None                              |
| > Power        | Duke Energy                       |
| > Water        | Greenville Water System           |
| Sewer          | Metro Connects                    |
| Gas            | Piedmont Natural Gas              |