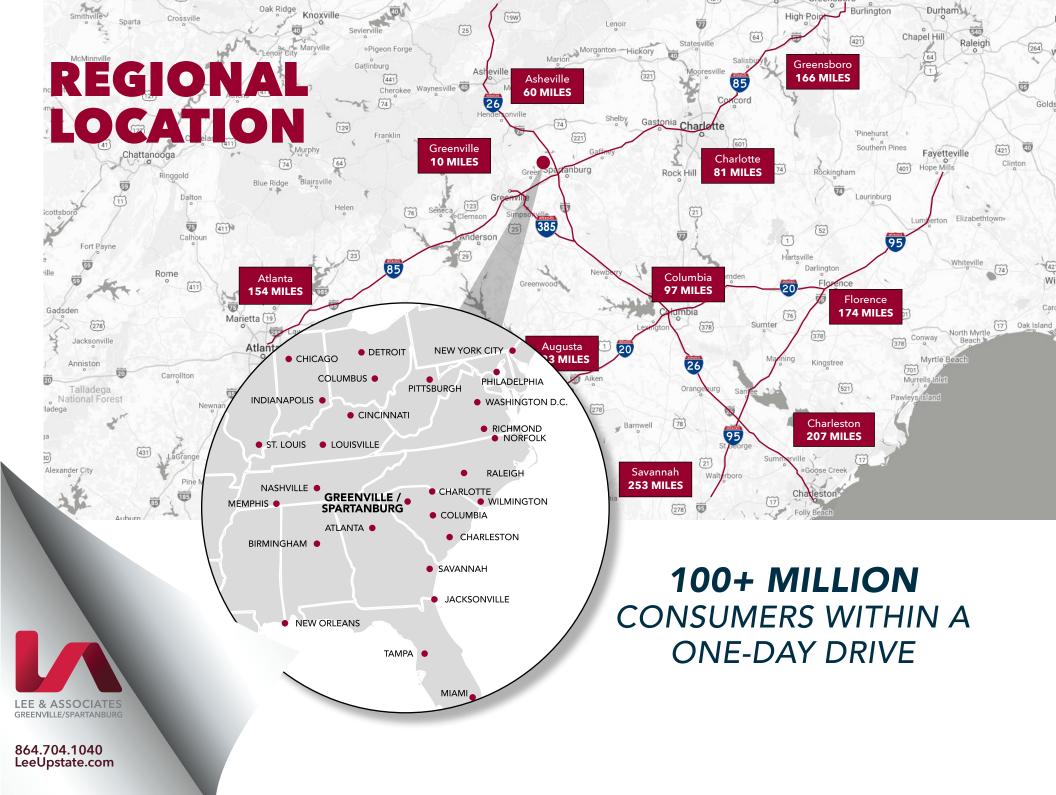

cah Williams; Justin Bentley

864.704.1040 | LeeUpstate.com



## SUBJECT PROPERTY DETAILS

| Acreage        | ±22.63 Acres                      |
|----------------|-----------------------------------|
| Road Frontage  | Approximately 580 ft              |
| > Topography   | See Next Page                     |
| Zoning         | I-1 Industrial, Greenville County |
| > Improvements | None                              |
| > Power        | Duke Energy                       |
| > Water        | Greenville Water System           |
| Sewer          | Metro Connects                    |
| Gas            | Piedmont Natural Gas              |



864.704.1040 LeeUpstate.com





## LOCATIO Mauldin Julie Rd O CATURE CO

ırk Q

tee

Springfield

879

Park



8

Bell's Crossing Elementary

SC-23-48





## INDUSTRIAL DONE RIGHT. BENTLEY-WILLIAMS TEAM.



Randall Bentley, SIOR, CCIM President/ Managing Principal 864.444.2842 rbentley@lee-associates.com



Kevin Bentley, SIOR EVP/Principal 864.444.1196 kbentley@lee-associates.com



Micah Williams Senior Associate 864.477.0455 mwilliams@lee-associates.com



Justin Bentley Associate 864.449.1059 jbentley@lee-associates.com



COMMERCIAL REAL ESTATE SERVICES

LeeUpstate.com | 864.704.1040

201 W McBee Ave, Suite 400 | Greenville,SC

320 E. Main Street, Suite 430 | Spartanburg, SC



864.704.1040 LeeUpstate.com