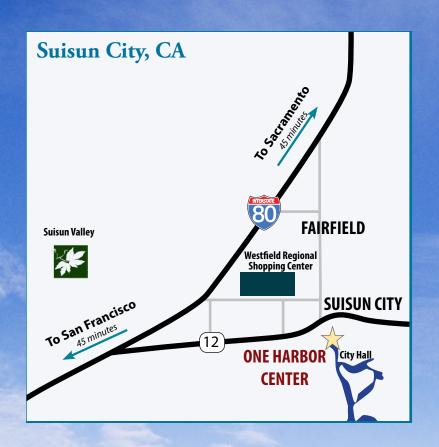

## One Harbor Center, Suisun City

Fairfield, CA

This is an exciting opportunity for your relocation and/or expansion. **One Harbor Center** offers excellent visibility and immediate access from Hwy 12 and Interstate 80. The Capital Corridor commuter train stops nine times a day at the Amtrak station directly accross the street.