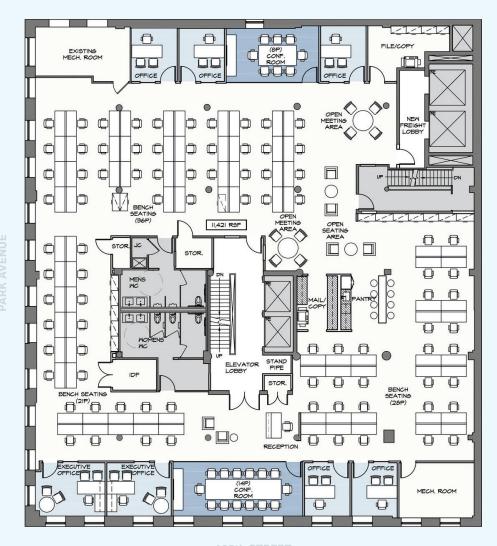

### ENTIRE 5<sup>TH</sup> FLOOR TEST-FIT 11,421 RSF

| Executive Office | 2  |
|------------------|----|
| Office           | 5  |
| Bench Seating    | 86 |
| Reception        | 1  |
| Total Occupants  | 92 |