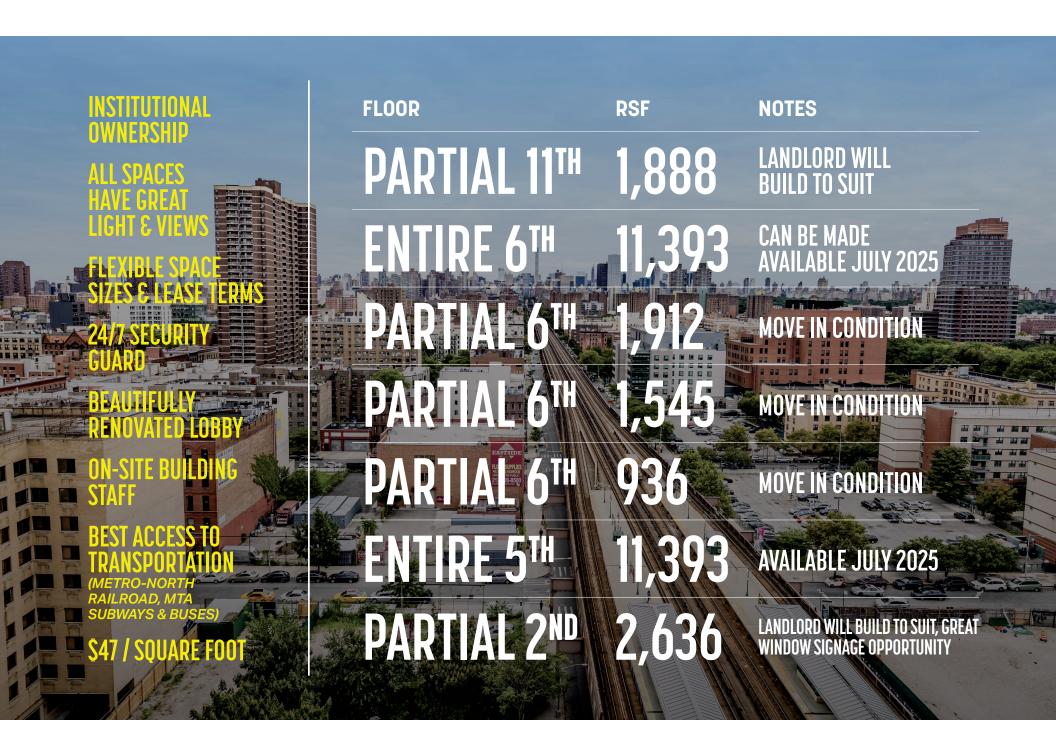

### ENTIRE 5<sup>TH</sup> FLOOR TEST-FIT 11,421 RSF

| Executive Office | 2  |
|------------------|----|
| Office           | 5  |
| Bench Seating    | 86 |
| Reception        | 1  |
| Total Occupants  | 92 |

## PARTIAL 6<sup>th</sup> FLOOR AS-BUILT 1,545 RSF

| <b>Total Occupants</b> | 7 |
|------------------------|---|
| IT/Storage             | 1 |
| Workstations           | 4 |
| Offices                | 2 |
| Reception              | 1 |
|                        |   |

### PARTIAL 6<sup>TH</sup> FLOOR AS-BUILT 936 RSF

| Total Occupants | 4 |
|-----------------|---|
| IT              | 1 |
| Storage         | 1 |
| Pantry          | 1 |
| Meeting         | 1 |
| Workstations    | 4 |
|                 |   |