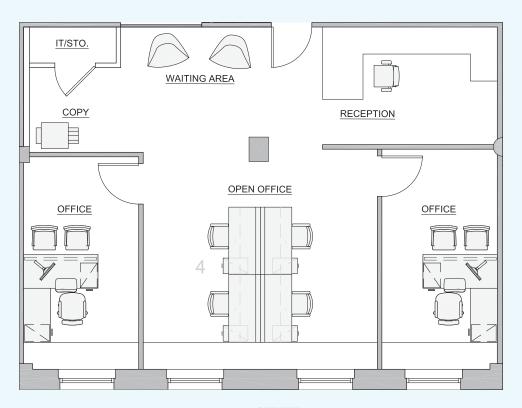

## PARTIAL 6<sup>th</sup> FLOOR AS-BUILT 1,545 RSF

| <b>Total Occupants</b> | 7 |
|------------------------|---|
| IT/Storage             | 1 |
| Workstations           | 4 |
| Offices                | 2 |
| Reception              | 1 |
|                        |   |