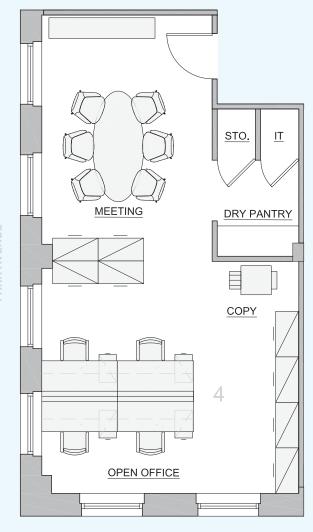

### PARTIAL 6<sup>TH</sup> FLOOR AS-BUILT 936 RSF

| Total Occupants | 4 |
|-----------------|---|
| IT              | 1 |
| Storage         | 1 |
| Pantry          | 1 |
| Meeting         | 1 |
| Workstations    | 4 |
|                 |   |