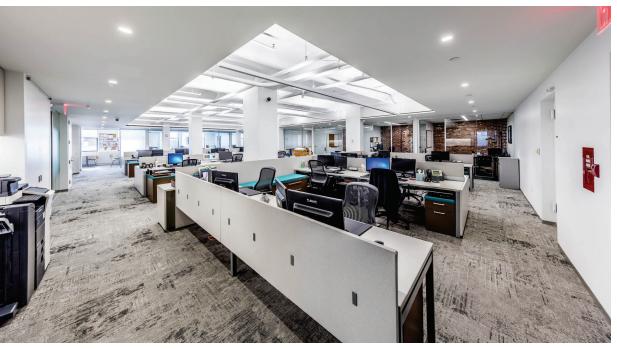

### ENTIRE 5<sup>TH</sup> FLOOR TEST-FIT 11,421 RSF

| Executive Office | 2  |
|------------------|----|
| Office           | 5  |
| Bench Seating    | 86 |
| Reception        | 1  |
| Total Occupants  | 92 |