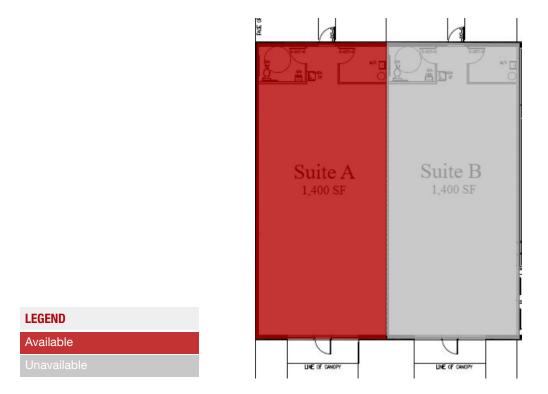

#### **OFFERING SUMMARY**

| NUMBER OF UNITS: | 2                            |
|------------------|------------------------------|
| AVAILABLE SF:    | 1,400 SF                     |
| LEASE RATE:      | \$1,500.00 per month<br>(MG) |
| LOT SIZE:        | 0 Acres                      |
| BUILDING SIZE:   | 4,800 SF                     |
| ZONING:          | C-2                          |
| MARKET:          | North Mississippi            |
| SUBMARKET:       | Central Mississippi          |

#### **AVAILABLE SPACES**

| SUITE | TENANT    | SIZE     | ТҮРЕ           | RATE              | DESCRIPTION |
|-------|-----------|----------|----------------|-------------------|-------------|
| А     | Available | 1,400 SF | Modified Gross | \$1,500 per month | -           |
| 2     |           | 1,400 SF | Modified Gross |                   | -           |