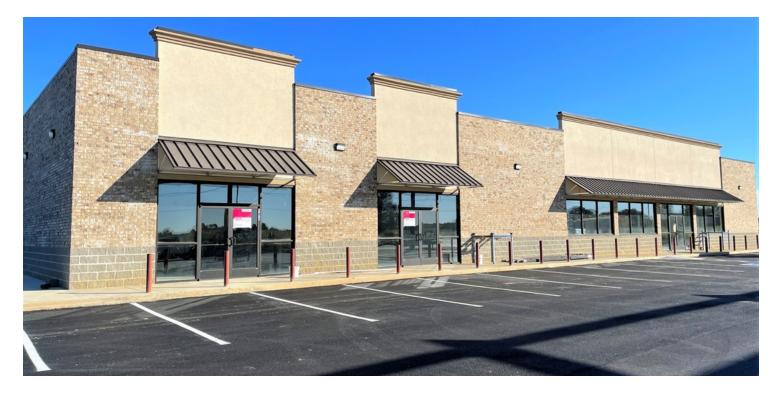

## BRAND NEW RETAIL SPACE ON HIGHWAY 305 & 306!

9700 Highway 306, Coldwater, MS 38619

### **PROPERTY OVERVIEW**

Our experienced commercial real estate team would like to present two brand new suites on Highway 305! These 1,400 sf bays are new vanilla shells that are move in ready with private bathrooms included! The space is set to be available on December 15, 2021. If you are looking for a great retail space with high visibility, give us a call today!

#### **PROPERTY HIGHLIGHTS**

- Brand New Retail Space!
- Private Bathroom
- · Vanilla Shell Ready For Move-In on December 15, 2021
- · High Traffic with Great Visibility