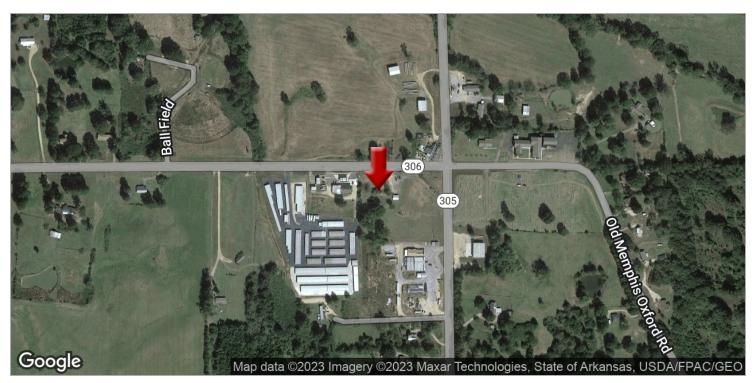

## BRAND NEW RETAIL SPACE ON HIGHWAY 305 & 306!

9700 Highway 306, Coldwater, MS 38619

### **PROPERTY OVERVIEW**

Our experienced commercial real estate team would like to present two brand new suites on Highway 305! These 1,400 sf bays are new vanilla shells that are move in ready with private bathrooms included! The space is set to be available on December 15, 2021. If you are looking for a great retail space with high visibility, give us a call today!

#### **LOCATION OVERVIEW**

Just take the I-55 Exit and head East towards State Road 305. These spaces sit just eight and a half miles from the Coldwater/I-55 Interchange