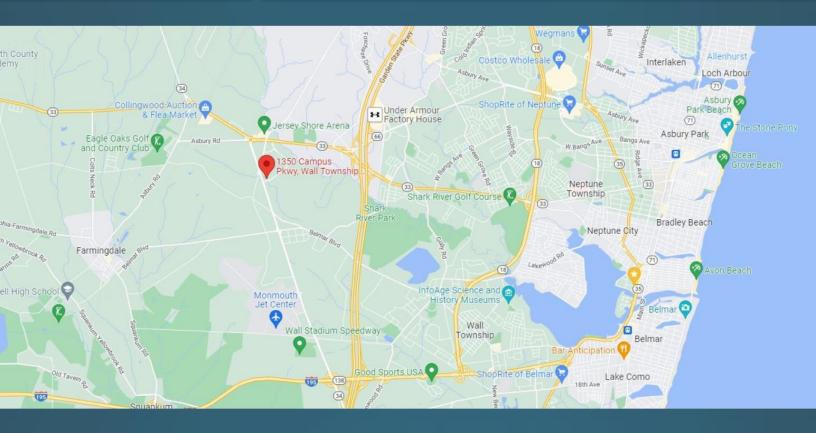

## Area Features 1350 CAMPUS PARKWAY WALL NJ

- Located between GSP exits 98 & 100 with easy access to Routes 34, 35, 195, 138, & 18.
- Within a few miles of Ocean, Marinas, Golf, Banking, Shopping, and Restaurants.
- Minutes to Monmouth Executive Airport.