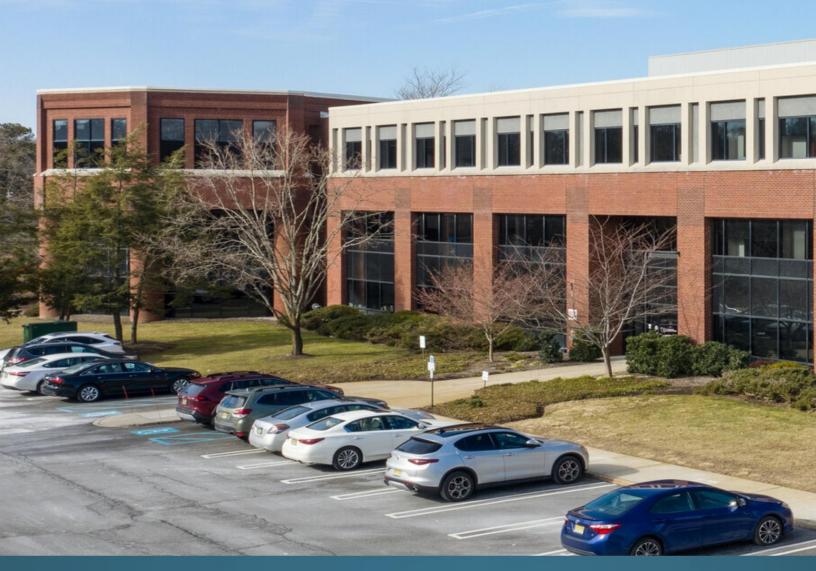

Office Space For Lease 1350 CAMPUS PARKWAY WALL NJ

- 80,000 SF class A building located a few minutes from the GSP.
- Recent Capital Improvements made to the building including a new lounge/cafe, fully renovated lobby and 1<sup>st</sup> floor common areas.
- Only 3 suites left:
  - Suite 105- 3,341 SF
  - Suite 204- 7,997 SF (unit is furnished)
  - Suite 105- 3,341 SF