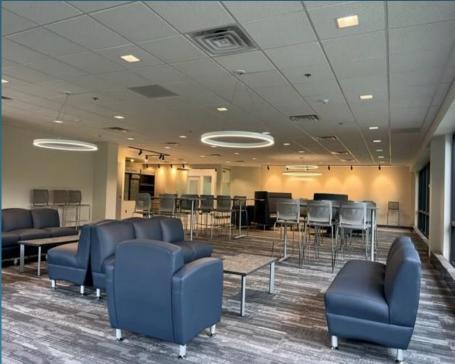

Office Space For Lease 1350 CAMPUS PARKWAY WALL NJ

- 80,000 SF class A building located a few minutes from the GSP.
- Recent Capital Improvements made to the building including a new lounge/cafe, fully renovated lobby and 1<sup>st</sup> floor common areas.
- Only 3 suites left:
  - Suite 105- 3,341 SF
  - Suite 204- 7,997 SF (unit is furnished)
  - Suite 105- 3,341 SF