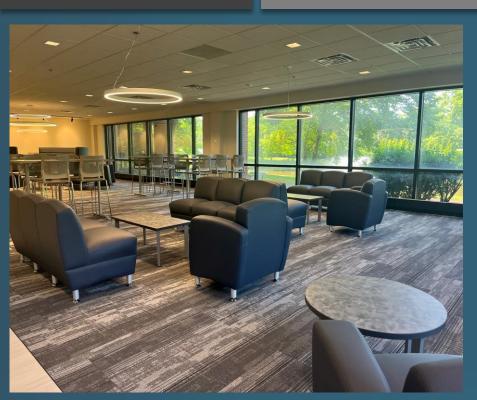

Office Space For Lease 1350 CAMPUS PARKWAY WALL NJ

- 80,000 SF class A building located a few minutes from the GSP.
- Recent Capital Improvements made to the building including a new lounge/cafe, fully renovated lobby and 1<sup>st</sup> floor common areas.
- Only 3 suites left:
  - Suite 105- 3,341 SF
  - Suite 204- 7,997 SF (unit is furnished)
  - Suite 105- 3,341 SF