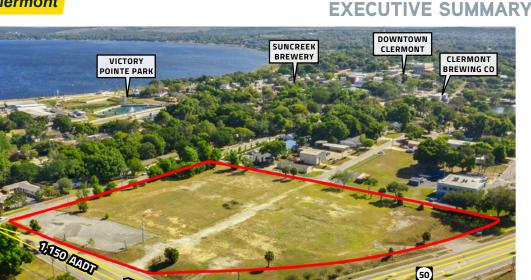

# **901 12th St, Clermont, FL 34711**

## **5.94 ACRES AT SIGNALIZED INTERSECTION** NEC: West Highway 50 & 12th Street

One of the last remaining undeveloped sites near Downtown Clermont