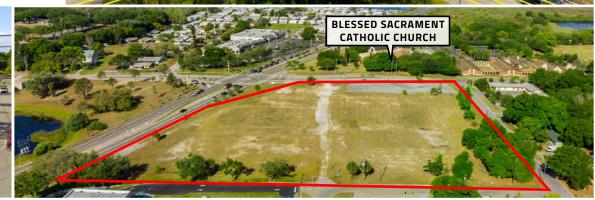

## **5.94 ACRES AT SIGNALIZED INTERSECTION** NEC: West Highway 50 & 12th Street

### One of the last remaining undeveloped sites near Downtown Clermont

### 901 12th St, Clermont, FL 34711

The information contained herein was obtained from sources believed to be reliable, however, the company makes no guarantees, warranties, or representations as to the completeness or accuracy thereof.