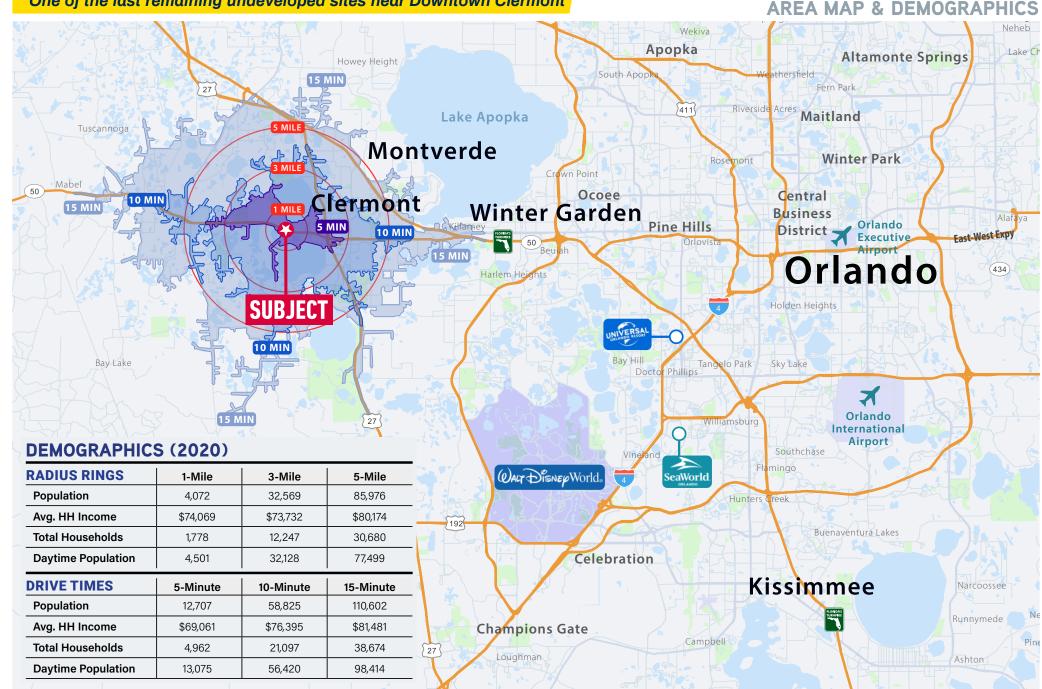

The information contained herein was obtained from sources believed to be reliable, however, the company makes no guarantees, warranties, or representations as to the completeness or accuracy thereof.

## **5.94 ACRES AT SIGNALIZED INTERSECTION** NEC: West Highway 50 & 12th Street

One of the last remaining undeveloped sites near Downtown Clermont

## **901 12th St, Clermont, FL 34711**

MARKET AERIAL



The information contained herein was obtained from sources believed to be reliable, however, the company makes no guarantees, warranties, or representations as to the completeness or accuracy thereof.

## **5.94 ACRES AT SIGNALIZED INTERSECTION** NEC: West Highway 50 & 12th Street

### One of the last remaining undeveloped sites near Downtown Clermont

### 901 12th St, Clermont, FL 34711



The information contained herein was obtained from sources believed to be reliable, however, the company makes no guarantees, warranties, or representations as to the completeness or accuracy thereof.