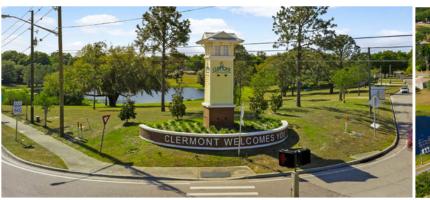

## **5.94 ACRES AT SIGNALIZED INTERSECTION** NEC: West Highway 50 & 12th Street

### One of the last remaining undeveloped sites near Downtown Clermont

## **KEY HIGHLIGHTS**

- Highly Visible Corner with approximately 525 Feet of Frontage on West Highway 50
- Two blocks from Downtown Clermont and Victory Pointe
- Located at the entrance to Clermont from the West at a 4-Way Traffic Controlled Intersection
- Two Florida Turnpike interchanges' only 6.8 and 8.4 miles away.