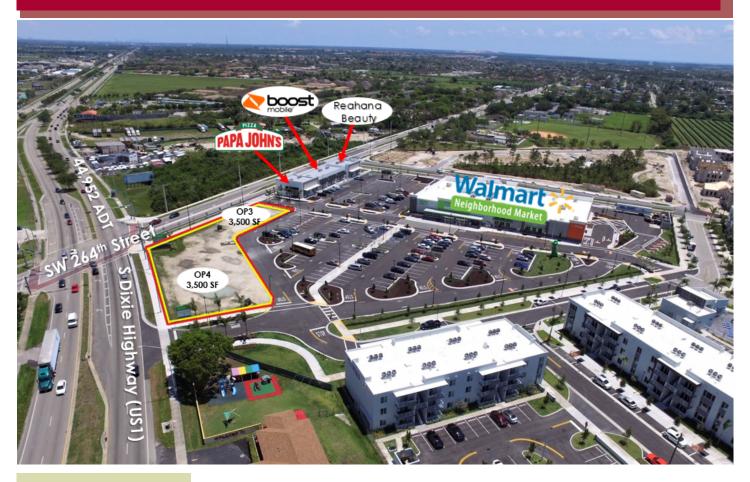

Southeast corner of South Dixie Highway (US 1) and Location: Southwest 264th Street, South Dade County

57,117 sq. ft. of commercial space, plus 426 multi-GLA:

family residential units

Lot Size: 7 acres commercial mixed use

24 acres total project

**Traffic Counts:** 44,952 ADT

Naranja Community Urban Center Zoning:

**Demographics:** 1 Mile 3 Mile 5 Mile 17,415 87,568 188,579 2020 Population \$47,458 \$62,536 \$65,015 Average HH Income 33.5 33.8 33.4 Median Age

**Project Description:** 

Coral Town Plaza is a new mixed use retail/residential development located on U.S. 1 and S.W. 264th Street, just west of the Florida Turnpike, and a 1/2 mile north of the new 48 acre Larkin Community Hospital School of Medicine/Pharmacy. Courtelis Company is developing the commercial component and the residential development has commenced at Coral Town Plaza with The Landings 162 units, The Heights 180 units and The Preserve 84 units are all in for development or open. All units