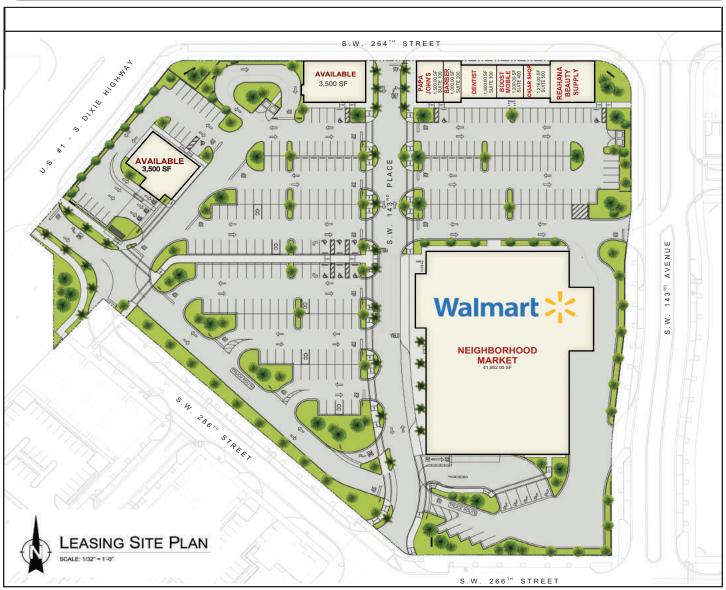

## **OUTPARCELS AVAILABLE FOR LEASE!**

Southeast corner of South Dixie Highway (US 1) and Location: Southwest 264th Street, South Dade County

57,117 sq. ft. of commercial space, plus 426 multi-GLA:

family residential units

Lot Size: 7 acres commercial mixed use

**Project Description:** 

Coral Town Plaza is a new mixed use retail/residential development located on U.S. 1 and S.W. 264th Street, just west of the Florida Turnpike, and a 1/2 mile north of the new 48 acre Larkin Community Hospital School of Medicine/Pharmacy. Courtelis Company is developing the commercial component and the residential development has commenced at Coral Town Plaza with The Landings 162 units, The Heights 180 units and The Preserve 84 units are all in for development or open. All units