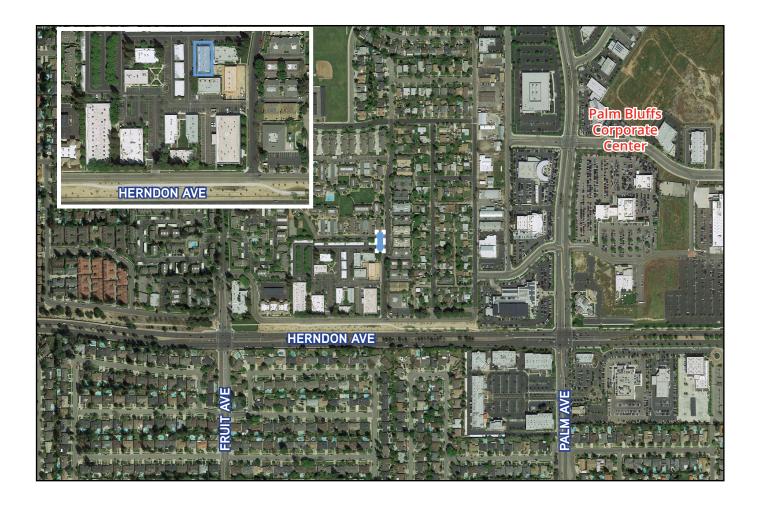

### **Building Amenities**

Located along Herndon Avenue Frontage between Fruit and Palm Avenues

Lease Rate: \$2.00 per square foot, per month, Modified Gross. Tenant to

pay the cost of its gas, electricity and janitorial service