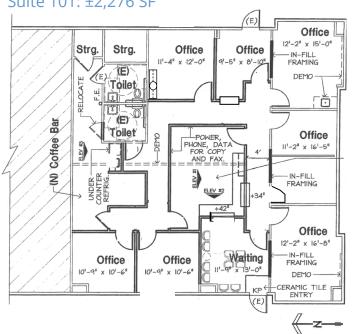

### Herndon Professional Center Floor Plan

Suite 101: ±2,276 SF

This document/email has been prepared by Colliers for advertising and general information only. Colliers makes no guarantees, representations or warranties of any kind, expressed or implied, regarding the information including, but not limited to, warranties of content, accuracy and reliability. Any interested party should undertake their own inquiries as to the accuracy of the information. Colliers excludes unequivocally all inferred or implied terms, conditions and warranties arising out of this document and excludes all liability for loss and damages arising there from. This publication is the copyrighted property of Colliers and /or its licensor(s). © 2024. All rights reserved. This communication is not intended to cause or induce breach of an existing listing agreement. Colliers Tingey International, Inc.

Available: Approximately 2,276 SF. Medical or General office space

Tenant Improvements: Negotiable

Available: November 1, 2024

Copyright © 2024 Colliers. Information herein has been obtained from sources deemed reliable, however its accuracy cannot be guaranteed. The user is required to conduct their own due diligence and verification. Colliers Tingey International, Inc.