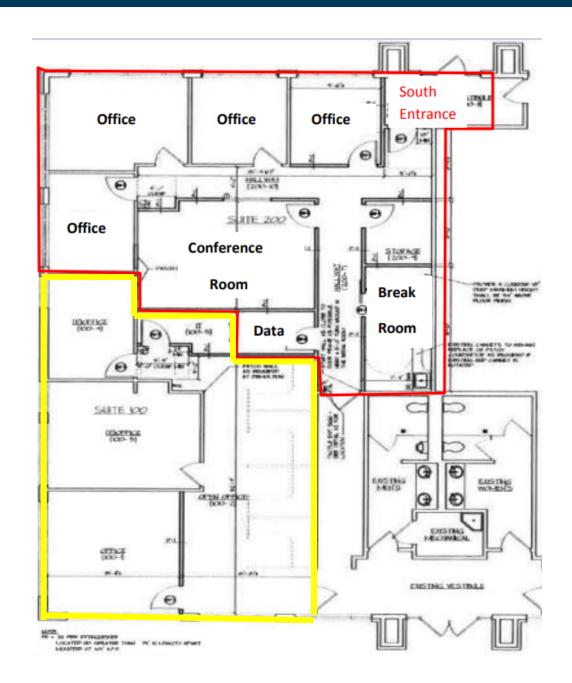

## 640 Pierce Blvd O'Fallon, IL

Red - Suite 200

**Yellow** – Suite 11

## Suite 100 & 200 For Lease

- Near Interstate 64, St. Elizabeth's, and Memorial Hospitals
- Convention Center, Hotels, Shopping, and Restaurants withing ½ mile!
- Suite 100 1,220 SF Newly Remodeled in 2019
- 3 Private Offices
- Open area for bullpen or large reception/ waiting area
- \$22.00 PSF Full Service Excluding Janitorial and Communications
- Suite 200 1,805 SF Newly Remodeled in 2019
- 4 Offices, Conference Room, & Kitchenette
- All LED Lighting throughout
- Suite Entrances from North & South
- Building Signage Permitted
- Lease Rate \$22.00 PSF Full Service Excluding Janitorial and Communications