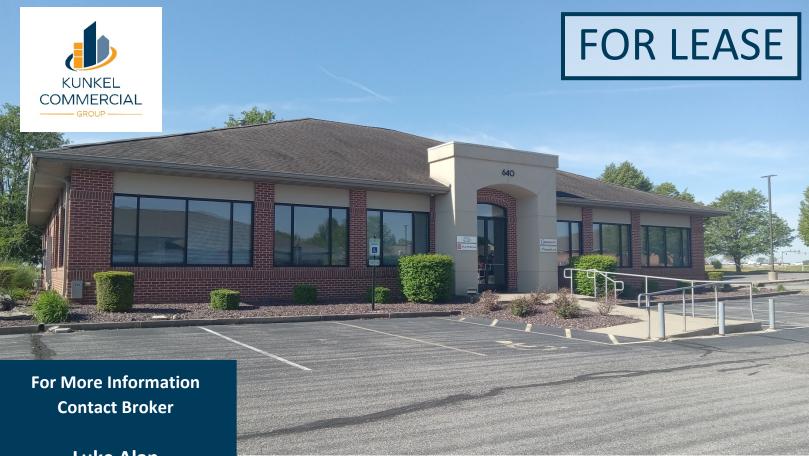

## 640 Pierce Blvd O'Fallon, IL

## Suite 100 & 200 For Lease

- Near Interstate 64, St. Elizabeth's, and Memorial Hospitals
- Convention Center, Hotels, Shopping, and Restaurants withing ½ mile!
- Suite 100 1,220 SF Newly Remodeled in 2019
- 3 Private Offices
- Open area for bullpen or large reception/ waiting area
- \$22.00 PSF Full Service Excluding Janitorial and Communications
- Suite 200 1,805 SF Newly Remodeled in 2019
- 4 Offices, Conference Room, & Kitchenette
- All LED Lighting throughout
- Suite Entrances from North & South
- Building Signage Permitted
- Lease Rate \$22.00 PSF Full Service Excluding Janitorial and Communications