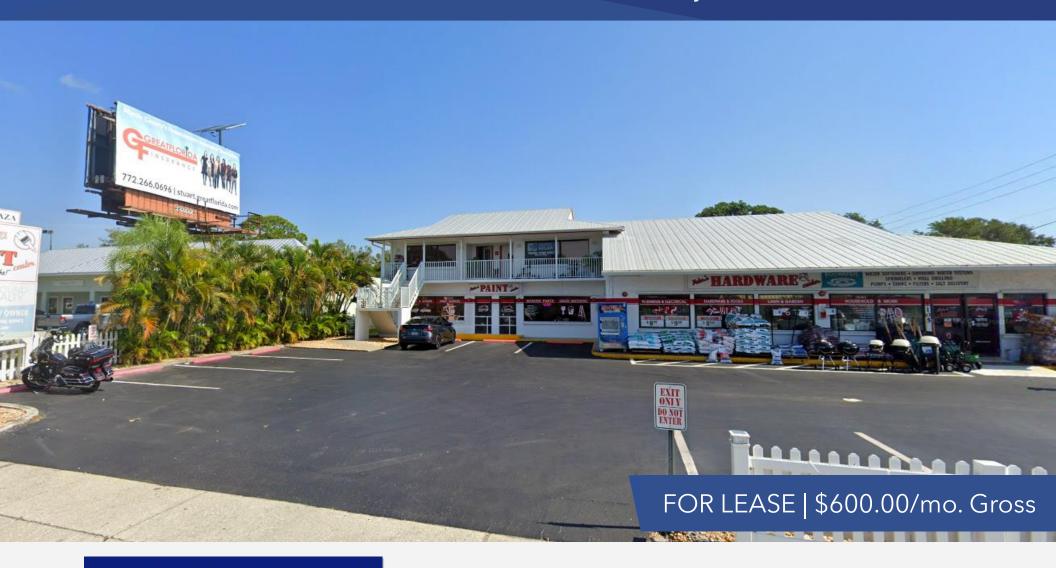

### **PROPERTY OVERVIEW**

- Prime office suite located just off Martin Downs Blvd. in Palm City!
   This fully furnished 100 SF second-floor office is ideal for small business owners or professionals seeking a turnkey solution.
- Rent includes utilities and high-speed internet, offering convenience and cost savings. The suite also benefits from excellent visibility, with signage on Martin Downs Blvd.
- Perfectly situated near local amenities and easy highway access,
   this space is ready to meet your business needs.

| LEASE RATE        | \$600.00/mo. Gross          |
|-------------------|-----------------------------|
| UNIT SIZE         | 100 SF                      |
| BUILDING SIZE     | 6,235 SF                    |
| BUILDING TYPE     | Office/Store                |
| ACREAGE           | 0.42 AC                     |
| FRONTAGE          | 142′                        |
| TRAFFIC COUNT     | 42,500 ADT                  |
| YEAR BUILT        | 1982                        |
| CONSTRUCTION TYPE | Block with Stucco           |
| PARKING SPACE     | 22                          |
| ZONING            | Old Palm City Redevelopment |
| LAND USE          | CRA Center                  |
| PARCEL ID         | 17-38-41-010-011-00010-1    |
|                   |                             |