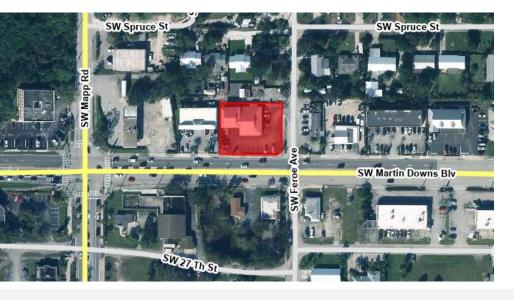

## **TRADE AREA MAP**

JEREMIAH **BARON** & CO

COMMERCIAL REAL ESTATE

2100 SE Ocean Blvd. Suite 100 Stuart FL, 34996 www.commercialrealestatellc.com