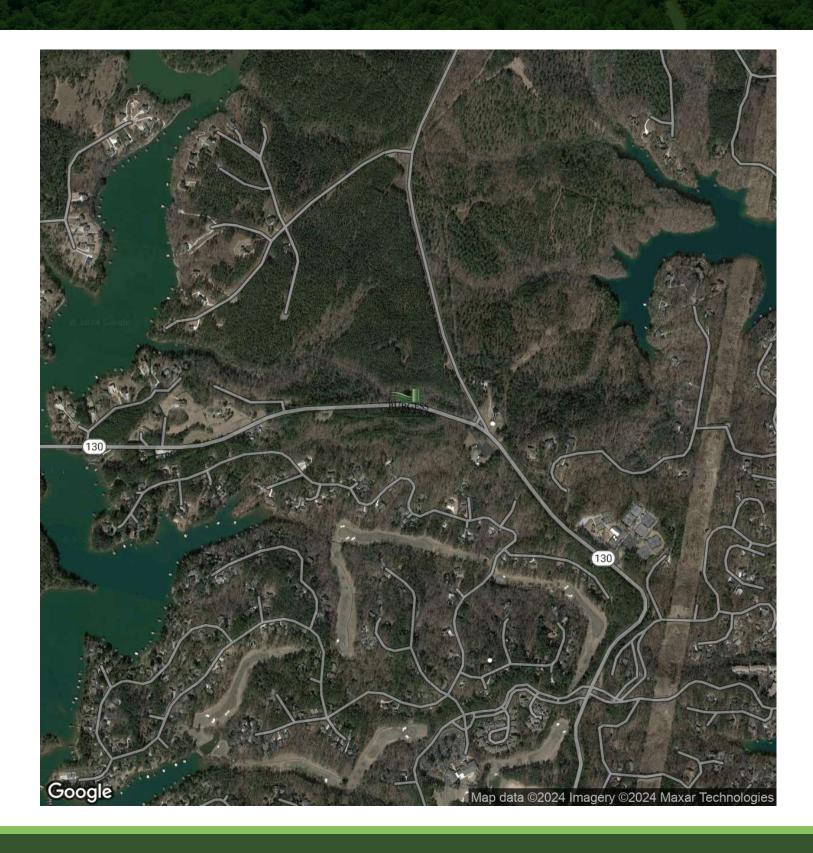

## **Property Description**

+/- 20 acres of raw land in the Keowee community of Salem SC. Near established residential development and burgeoning lake adjacent commercial.

## **Property Highlights**

- - Prime location in Salem, SC
- - Large parcel of land
- - Versatile zoning options
- - Scenic natural surroundings
- Proximity to major highways
- - Potential for various land uses
- Investment or owner opportunity
- - Ample space for expansion
- - Diverse investment possibilities