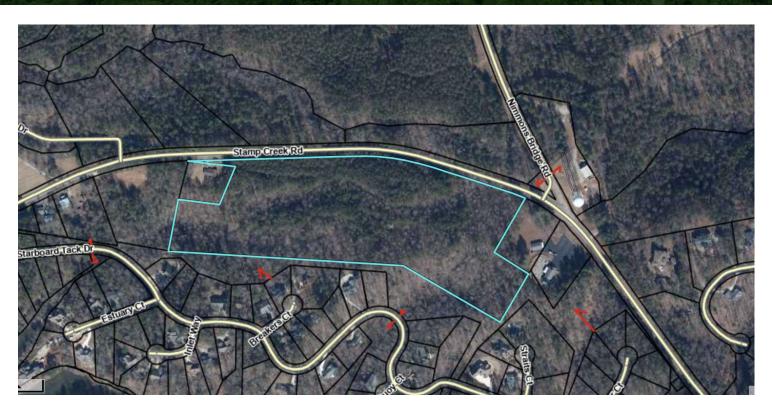

## **Property Description**

+/- 20 acres of raw land in the Keowee community of Salem SC. Near established residential development and burgeoning lake adjacent commercial.