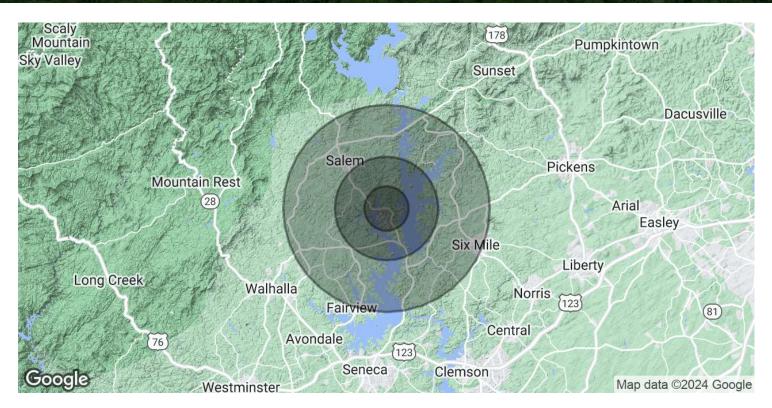

## **Offering Summary**

| Sale Price: | \$25,000 / acre |
|-------------|-----------------|
| Lot Size:   | 20.95 Acres     |

| Demographics            | 1.5 Miles | 3.5 Miles | 7 Miles   |
|-------------------------|-----------|-----------|-----------|
| Total Households        | 1,185     | 2,467     | 8,156     |
| <b>Total Population</b> | 2,290     | 4,994     | 18,481    |
| Average HH Income       | \$131,832 | \$124,586 | \$101,504 |

James Jayroe Associate Broker 803.924.6233 james@tbccre.com

James Jayroe Associate Broker 803.924.6233 james@tbccre.com

James Jayroe Associate Broker 803.924.6233 james@tbccre.com

| Population           | 1.5 Miles              | 3.5 Miles       | 7 Miles          |
|----------------------|------------------------|-----------------|------------------|
| Total Population     | 2,290                  | 4,994           | 18,481           |
| Average Age          | 66                     | 61              | 51               |
| Average Age (Male)   | 66                     | 61              | 50               |
| Average Age (Female) | 66                     | 61              | 52               |
| TT 1 11 0 T          |                        |                 |                  |
| Households & Income  | 1.5 Miles              | 3.5 Miles       | 7 Miles          |
| Total Households     | <b>1.5 Miles</b> 1,185 | 3.5 Miles 2,467 | 7 Miles<br>8,156 |
|                      |                        |                 |                  |
| Total Households     | 1,185                  | 2,467           | 8,156            |

Demographics data derived from AlphaMap

THE BURGESS C O M P A N Y